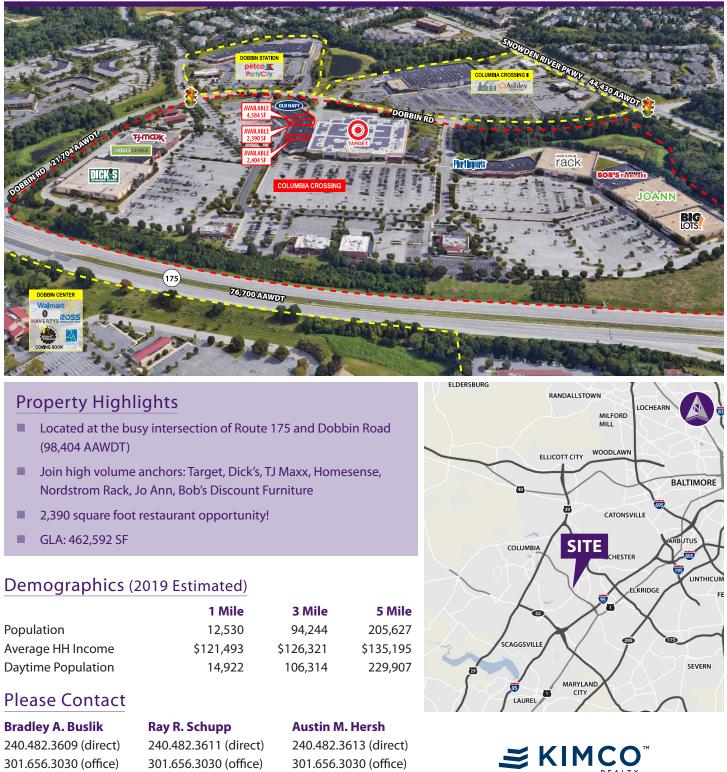

# RETAI

|                    | 1 Mile    | 3 Mile    |
|--------------------|-----------|-----------|
| Population         | 12,530    | 94,244    |
| Average HH Income  | \$121,493 | \$126,321 |
| Daytime Population | 14,922    | 106,314   |

| Bradley A. Buslik     |  |
|-----------------------|--|
| 240.482.3609 (direct) |  |
| 301.656.3030 (office) |  |
| bbuslik@hrretail.com  |  |

www.hrretail.com

301.656.3030 (office) rschupp@hrretail.com