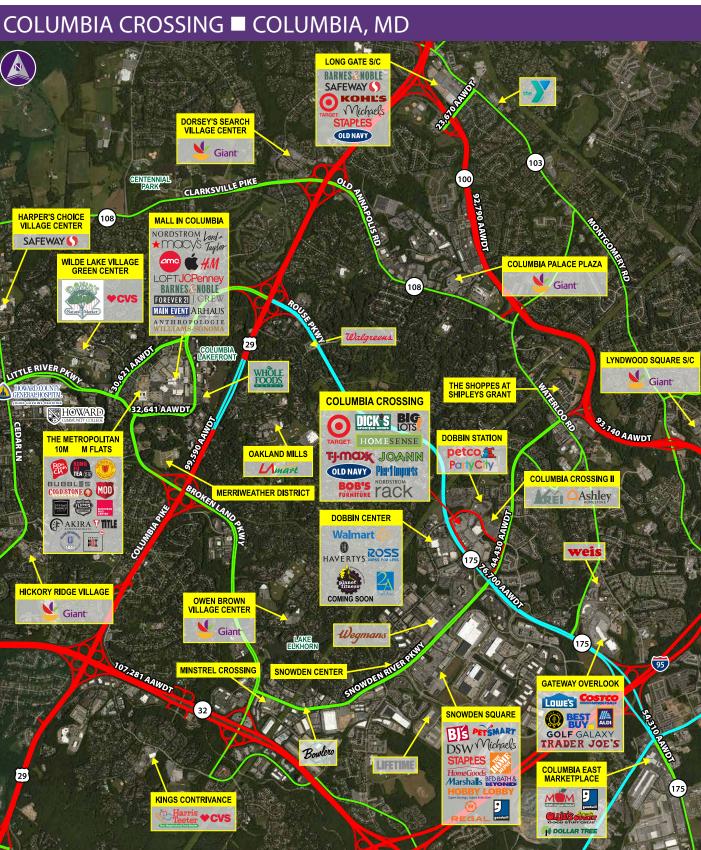

## **Columbia Crossing** 6250 COLUMBIA CROSSING CIRCLE | COLUMBIA, MD 21045

2,390 SF - 6,974 SF SPACES AVAILABLE

301.656.3030 (office) ahersh@hrretail.com

www.hrretail.com

WASHINGTON, DC **B**ALTIMORE, MD