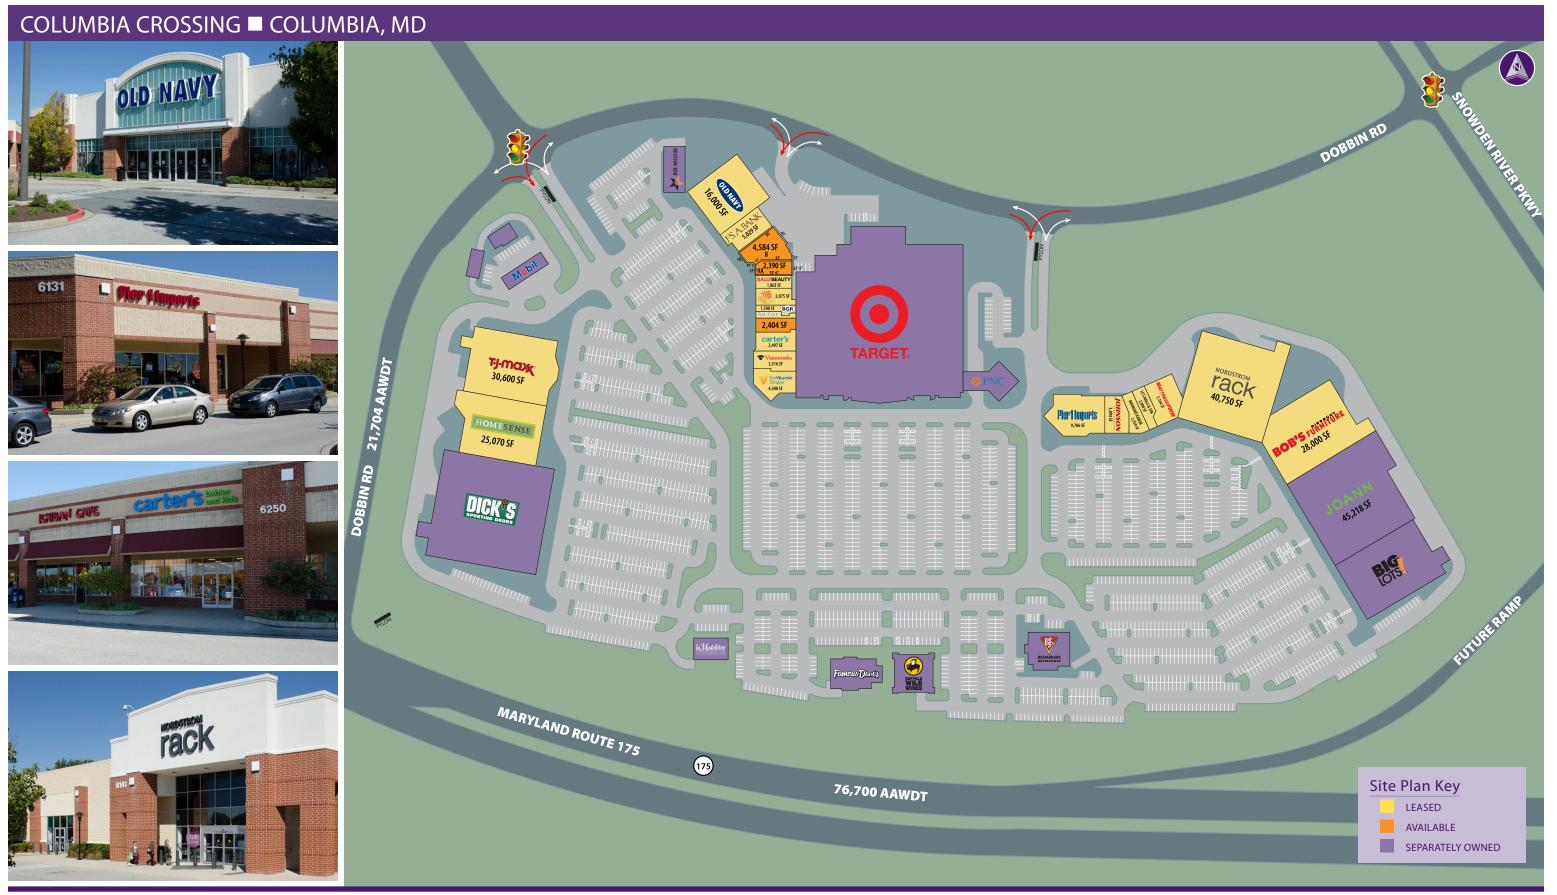

## **Columbia Crossing** 6250 COLUMBIA CROSSING CIRCLE | COLUMBIA, MD 21045

2,390 SF - 6,974 SF SPACES AVAILABLE

301.656.3030 (office) ahersh@hrretail.com

www.hrretail.com

WASHINGTON, DC **B**ALTIMORE, MD