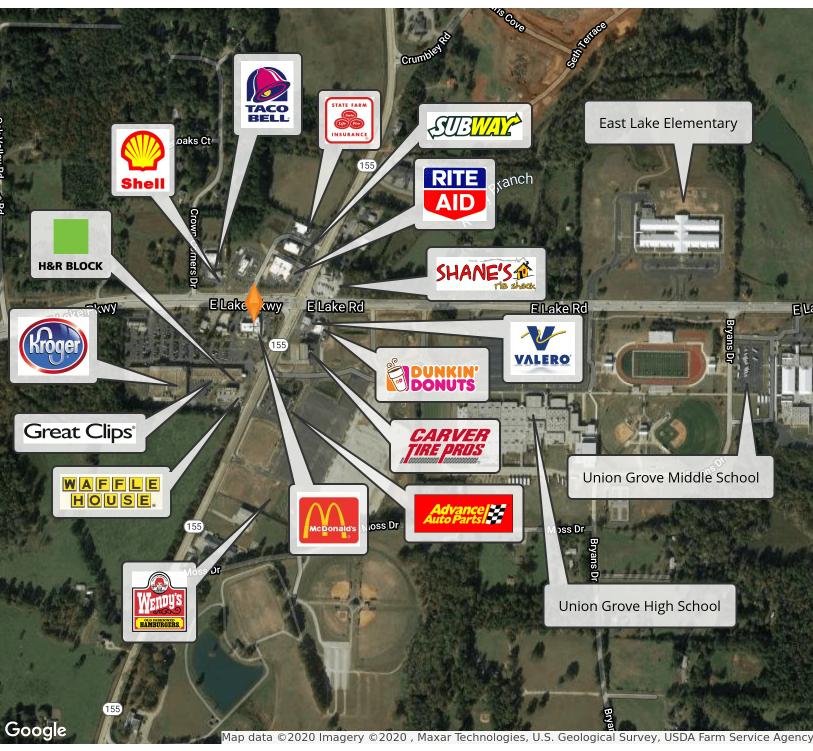

## **PROPERTY HIGHLIGHTS**

- Great visibility and signage to East Lake Parkway and GA-155
- Well positioned on a pin-corner in front of a Kroger shopping center
- Conveniently located near Piedmont Henry Hospital with easy access to I-75
- Strong demographics with a rapidly growing population in the area
- Terrific for a single-tenant or the space can be subdivided for smaller users