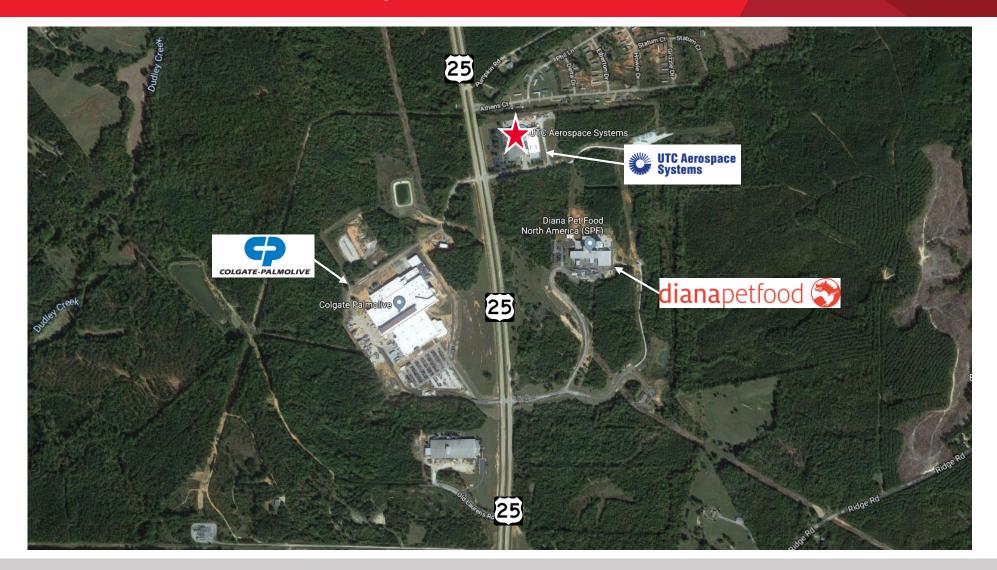

# FOR SALE 5502 Hwy. 25 North

Hodges, South Carolina

| MILEAGE                        |           |
|--------------------------------|-----------|
| Atlanta Airport                | 165 Miles |
| Charleston Airport             | 194 Miles |
| Charlotte Airport              | 125 Miles |
| Greenville Spartanburg Airport | 48 Miles  |
| Greer Inland Port              | 54 Miles  |
| Port of Charleston             | 200 Miles |