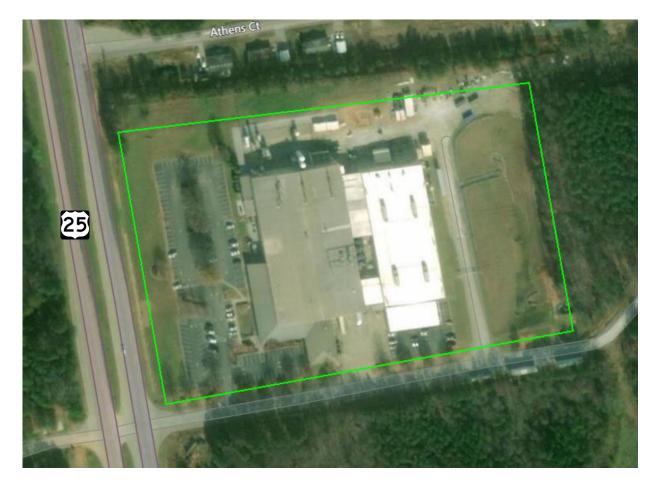

### **Property Features**

- Heavy Manufacturing Infrastructure
- 100% HVAC
- Expansion Potential
- Aggressive Economic Incentives
- ±54 miles to the Greer Inland Port
- Tax Map ID 6930-118-548

| Specifications            |                                                                                                    |
|---------------------------|----------------------------------------------------------------------------------------------------|
| Building Size             | ±111,600 SF                                                                                        |
| Manufacturing & Warehouse | ±95,830 SF<br>Sprinkler System<br>HVAC                                                             |
| Office                    | ±15,770 SF<br>Men's and Women's restrooms<br>Private Offices<br>3 conference rooms<br>1 Break-Room |
| Parcel Size               | ±10 Acres                                                                                          |
| Parking                   | Ample Parking; 100 + employee parking spots                                                        |
| Sales Price               | \$3,975,000                                                                                        |