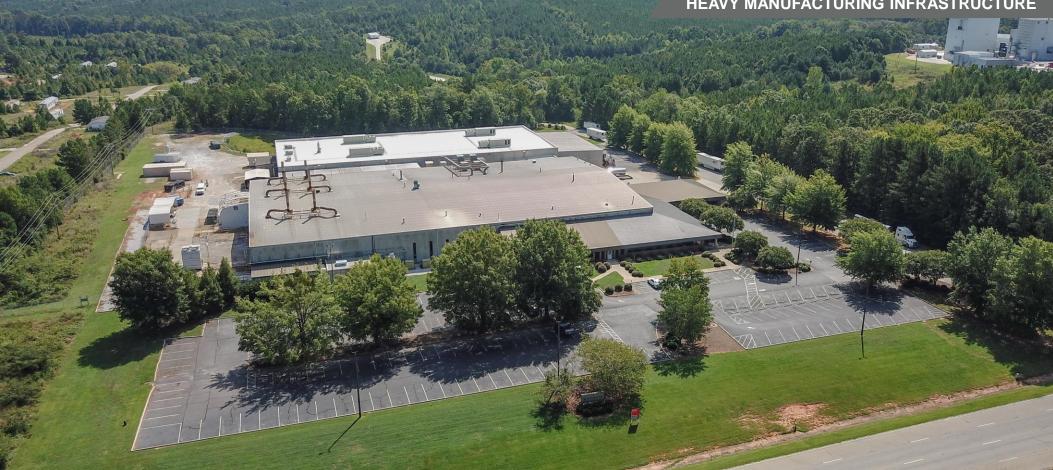

### **Property Features**

- Heavy Manufacturing Infrastructure
- 100% HVAC
- Expansion Potential
- Aggressive Economic Incentives
- ±54 miles to the Greer Inland Port
- Tax Map ID 6930-118-548

| Specifications            |                                                                                                    |
|---------------------------|----------------------------------------------------------------------------------------------------|
| Building Size             | ±111,600 SF                                                                                        |
| Manufacturing & Warehouse | ±95,830 SF<br>Sprinkler System<br>HVAC                                                             |
| Office                    | ±15,770 SF<br>Men's and Women's restrooms<br>Private Offices<br>3 conference rooms<br>1 Break-Room |
| Parcel Size               | ±10 Acres                                                                                          |
| Parking                   | Ample Parking; 100 + employee parking spots                                                        |
| Sales Price               | \$3,975,000                                                                                        |