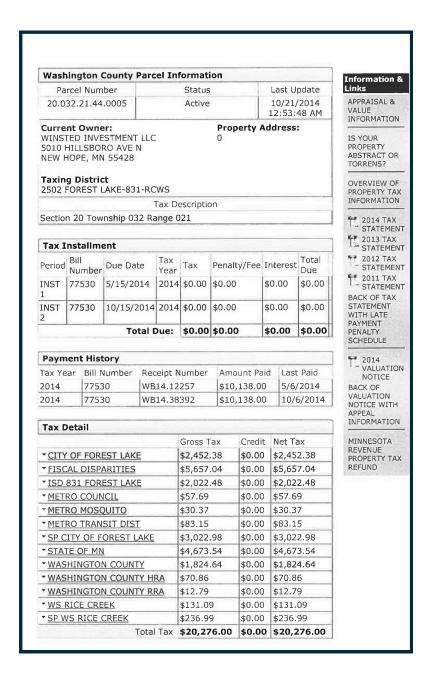

|
| TOPOGRAPHY:          | Generally level to rolling—at or near street grade                                                                                                                                                                                                                                |
| SOILS:               | We were not provided with soil tests in conjunction with this report. Our inspection did not suggest any subsoil deficiencies. There are no designated wetlands on the site. We are therefore assuming that the subsoil is sufficient to sustain typical commercial construction. |



SE Corner of Forest Blvd & 202 St N. Forest Lake, MN

#### Tax Statement





# SE Corner of Forest Blvd & 202 St N. Forest Lake, MN