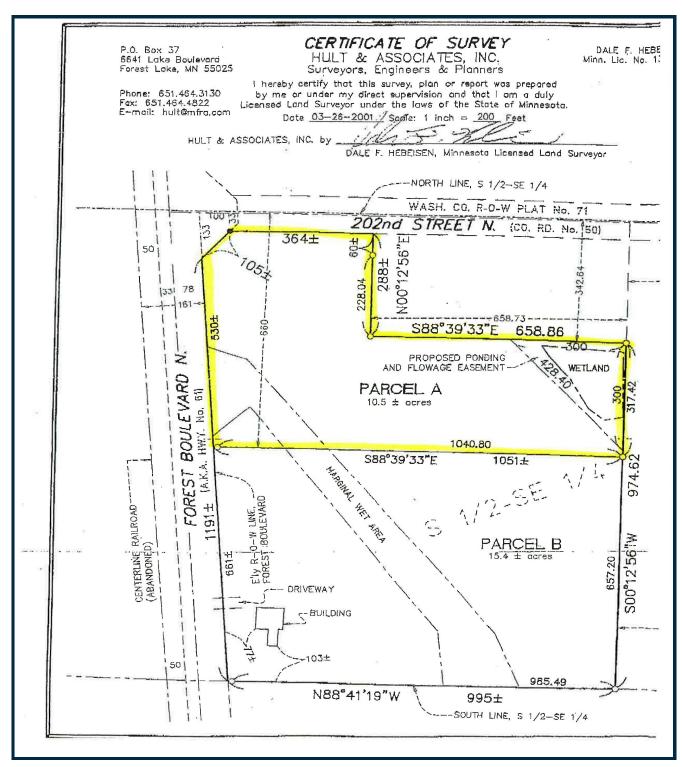

### SALIENT FACTS AND CONCLUSIONS

(from a 2007 Appraisal)

GENERAL DESCRIPTION: An "L" shaped tract of vacant land containing

10.5 acres or about 457,380 square feet.

LOCATION: At the southeast corner of Forest Boulevard and

202nd Street, in Forest Lake, Minnesota

PID #: 20.032.21.44.0005

ZONING: NC—Neighborhood Commercial

LAND SIZE: 10.5 acres or 457,380 square feet

HIGHEST & BEST USE: Commercial

APPRAISED VALUE: \$3.75 per square foot or \$1,715,000

### **DESCRIPTION OF THE SITE**

(from a 2007 Appraisal)

| LOCATION:            | The southeast corner of U.S. Highway 61 and 202nd St. N, in the southerly portion of the City of Forest Lake, MN.                                                                                                                                                                 |
|----------------------|-----------------------------------------------------------------------------------------------------------------------------------------------------------------------------------------------------------------------------------------------------------------------------------|
| AREA:                | 10.5 acres or 457,380 square feet                                                                                                                                                                                                                                                 |
| SHAPE:               | "L" shaped                                                                                                                                                                                                                                                                        |
| BOUNDARIES:          | 582 feet +/- west line on Forest Blvd (US Hwy 61) 1,040 feet +/- south line 317 feet +/- east line 417 feet +/- north line on 202nd Street N                                                                                                                                      |
| EASEMENTS:           | Proposed ponding and flowage easement in northeast corner Airport expansion easement in southwest corner                                                                                                                                                                          |
| encroachments:       | None observed                                                                                                                                                                                                                                                                     |
| STREET IMPROVEMENTS: | Paving: Bituminous Curbs: None Walks: None Alley: None                                                                                                                                                                                                                            |
| UTILITIES:           | Electric: Xcel Gas: Xcel Sewer: Public—available on 202nd Street N Water: Public—available on 202nd Street N Storm: Public                                                                                                                                                        |
| PARKING:             | On site only                                                                                                                                                                                                                                                                      |
| FLOOD DATA:          | Zone C, Limited Flood Hazard. Panel #2704990125B, May 17, 1982                                                                                                                                                                                                                    |
| VISIBILITY:          | Good visibility and access from both Forest Boulevard (US Highway 61) and 202nd Street N.                                                                                                                                                                                         |
| TOPOGRAPHY:          | Generally level to rolling—at or near street grade                                                                                                                                                                                                                                |
| SOILS:               | We were not provided with soil tests in conjunction with this report. Our inspection did not suggest any subsoil deficiencies. There are no designated wetlands on the site. We are therefore assuming that the subsoil is sufficient to sustain typical commercial construction. |