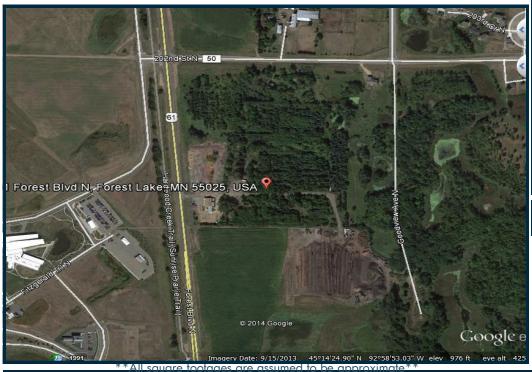

SE Corner of Forest Blvd & 202nd Street N Forest Lake, MN

For more information contact:

Kevin J. LaCasse 651.430.2024 office 651.216.4858 mobile 651.430.2480 fax

klacasse@greystone-commercial.com

The information contained herein has been provided by the property owner or obtained from sources deemed reliable. Although the information is believed to be accurate, it is not guaranteed. The property is subject to price change, prior sale or lease and withdrawal from the market, without notice. Buyer is responsible to conduct its own due diligence, as this offering contains no representations or warranties.

# SE Corner of Forest Blvd & 202 St N. Forest Lake, MN