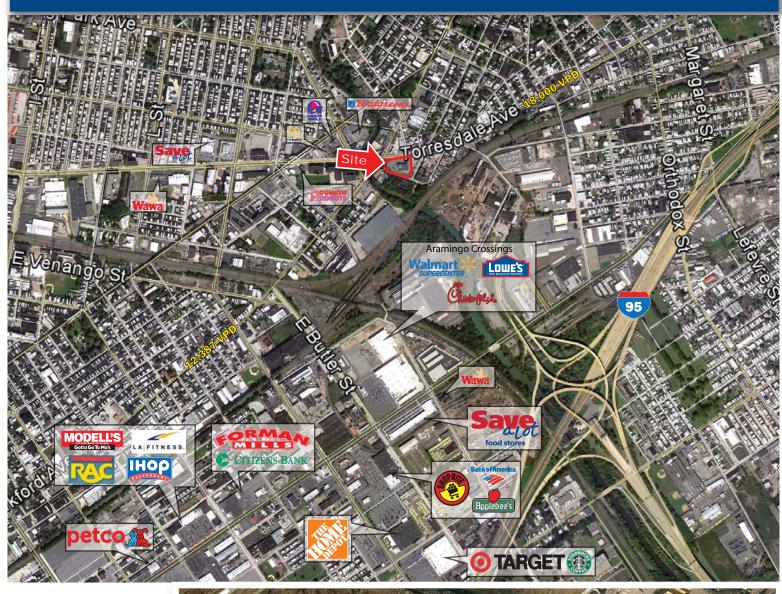

## **PROPERTY HIGHLIGHTS**

- 10,880 SF available for lease
- Situated at the signalized intersection of Frankford & Torresdale Avenues
- 18,000 VPD passing the site on well traveled Torresdale Avenue in densely populated area
- Site has great visibility and easy access with a large parking lot
- Ideal location for auto, discount grocer, fitness, discount/variety store, and hardware