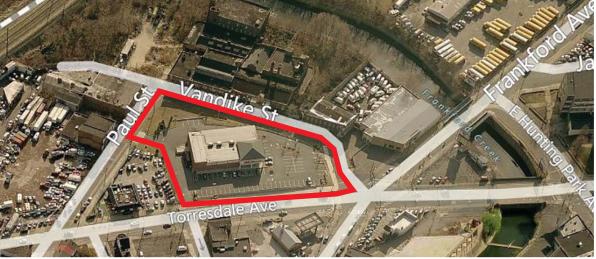

## FREE STANDING CORNER AVAILABLE

4035 Torresdale Avenue | Philadelphia | 19124

## **PROPERTY HIGHLIGHTS**

- 10,880 SF available for lease
- Situated at the signalized intersection of Frankford & Torresdale Avenues
- 18,000 VPD passing the site on well traveled Torresdale Avenue in densely populated area
- Site has great visibility and easy access with a large parking lot
- Ideal location for auto, discount grocer, fitness, discount/variety store, and hardware