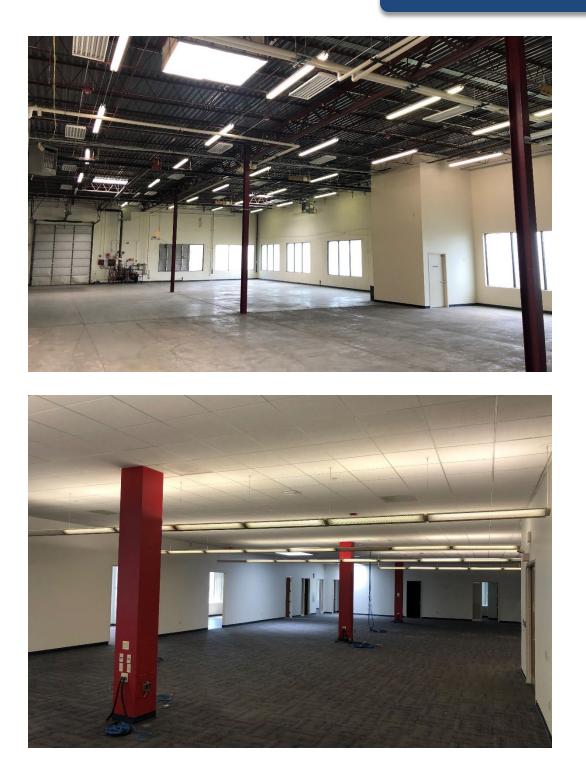

# SPECIFICATIONS

BUILDING SIZE: 26,121 SF

LAND AREA: 2.25 AC

OFFICE SIZE: ~11,000 SF (can be reduced to ~6,000 SF)

LOADING: 2 Interior Truck Docks / 1 DID

**CEILING HEIGHT: 18'** 

POWER: 800 Amps/120-208V

AGE: 1982 (renovated in 2015)