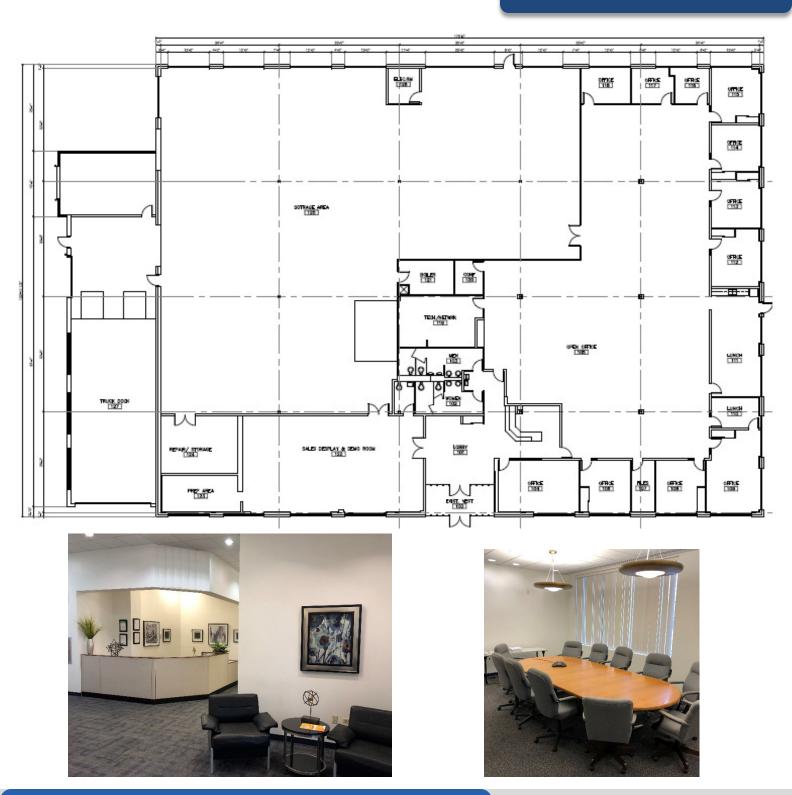

# SPECIFICATIONS

BUILDING SIZE: 26,121 SF

LAND AREA: 2.25 AC

OFFICE SIZE: ~11,000 SF (can be reduced to ~6,000 SF)

LOADING: 2 Interior Truck Docks / 1 DID

**CEILING HEIGHT: 18'** 

POWER: 800 Amps/120-208V

AGE: 1982 (renovated in 2015)

ZONING: B-3

PARKING: 85 Spaces

SPRINKLER: Upgraded Wet System

RE TAXES: \$48,866 (\$1.87 PSF) – New 6b through 2030

LEASE RATE: \$12.50 PSF MG

- Recent Renewal of 6B Tax Incentive
- High Image Office
- Heavy Parking; 3+ per 1000 SF Ratio