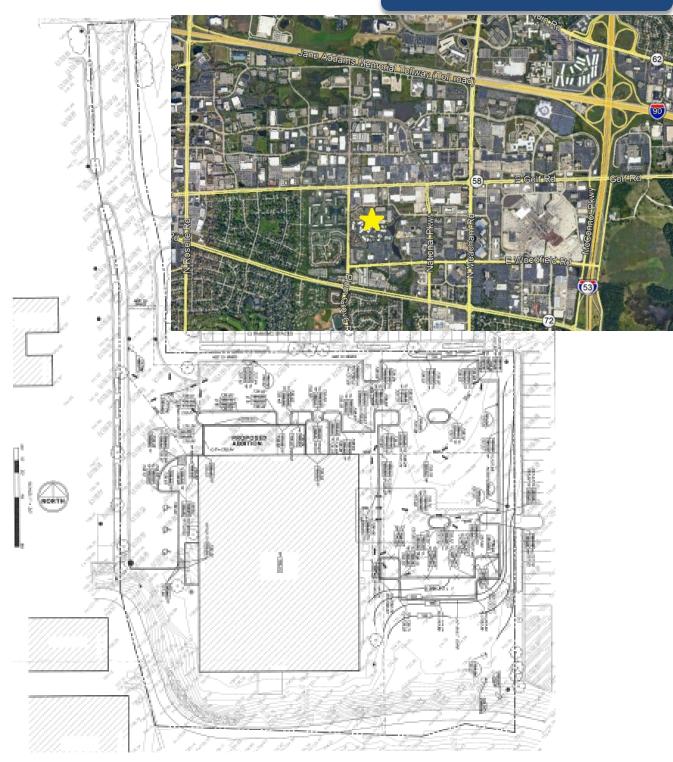

SURVEY

#### 26,121 SF FOR LEASE

www.entrecommercial.com

3550 Salt Creek Lane, Suite 104, Arlington Heights, IL. 60005

HIGHLIGHTS

SURVEY

LOCATION