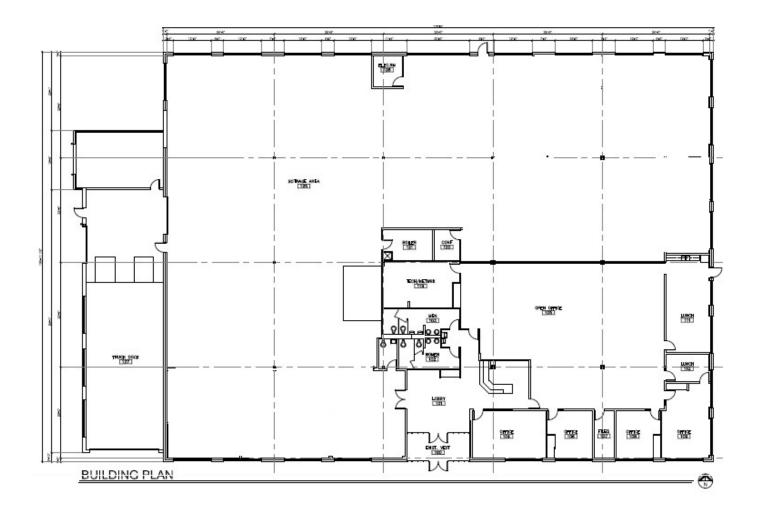

# **REDUCED OFFICE CONCEPT**

www.entrecommercial.com

3550 Salt Creek Lane, Suite 104, Arlington Heights, IL. 60005

# SPECIFICATIONS

BUILDING SIZE: 26,121 SF

LAND AREA: 2.25 AC

OFFICE SIZE: ~11,000 SF (can be reduced to ~6,000 SF)

LOADING: 2 Interior Truck Docks / 1 DID

**CEILING HEIGHT: 18'** 

POWER: 800 Amps/120-208V

AGE: 1982 (renovated in 2015)