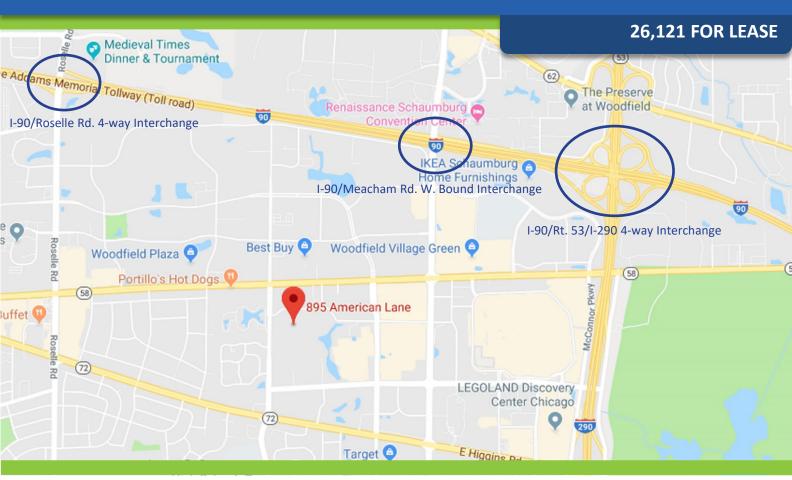

#### 26,121 SF FOR LEASE

www.entrecommercial.com

3550 Salt Creek Lane, Suite 104, Arlington Heights, IL. 60005

LOCATION

#### **Highlights:**

- Headquarters Corporate Park Setting
- Proximity to Lodging, Restaurants, and O'Hare International Airport
- Strategically Located Near Multiple I-90 Interchanges
- Business Friendly Municipality w/ Great Labor Resources
- Multiple Main Thoroughfares for Ease of Transportation
- Conveniently Located Near Multiple Retail Outlets, Including Iconic Woodfield Mall