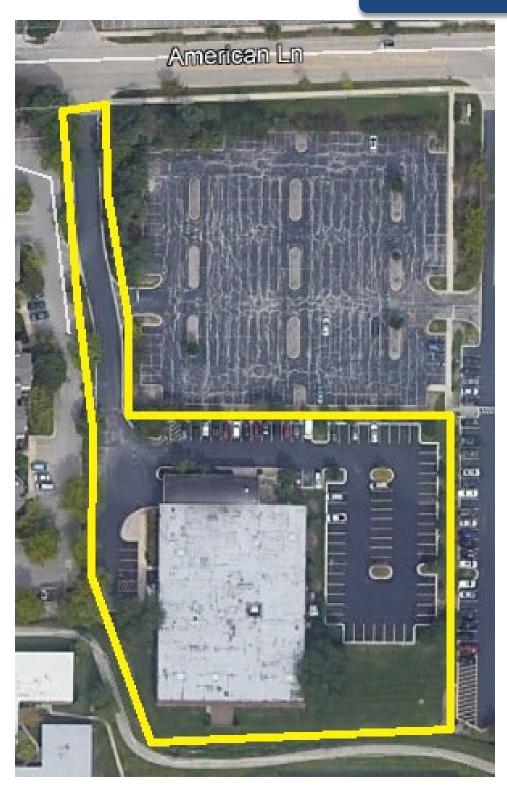

# SPECIFICATIONS

BUILDING SIZE: 26,121 SF

LAND AREA: 2.25 AC

OFFICE SIZE: ~11,000 SF (can be reduced to ~6,000 SF)

LOADING: 2 Interior Truck Docks / 1 DID

**CEILING HEIGHT: 18'** 

POWER: 800 Amps/120-208V

AGE: 1982 (renovated in 2015)

ZONING: B-3

PARKING: 85 Spaces

SPRINKLER: Upgraded Wet System

RE TAXES: \$48,866 (\$1.87 PSF) – New 6b through 2030

LEASE RATE: \$12.50 PSF MG

- Recent Renewal of 6B Tax Incentive
- High Image Office
- Heavy Parking; 3+ per 1000 SF Ratio