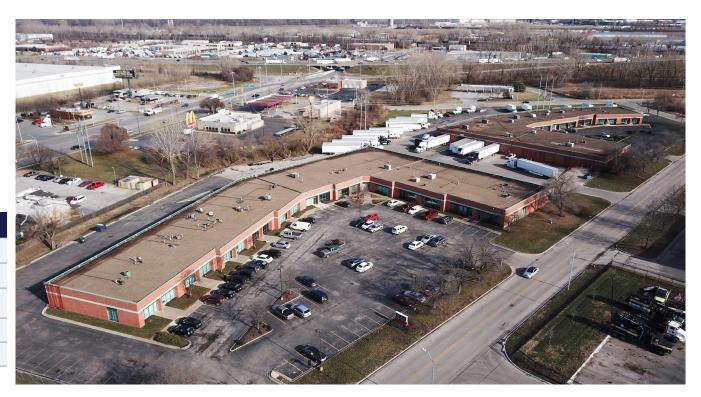

## 7084 UNIVERSAL AVENUE KANSAS CITY, MISSOURI 64120

INDUSTRIAL FOR LEASE | 4,328± SF

## EXECUTIVE PARK BUSINESS CENTER

## **PROPERTY FEATURES**

- 2 Drive-In Doors
- Excellent Highway Access
- Available Immediately
- Locally Owned and Managed

| SPACE FEATURES |                |
|----------------|----------------|
| TOTAL SF       | 4,328± SF      |
| LEASE RATE     | \$5.50 PSF NET |
| TAXES          | \$0.69± PSF    |
| INSURANCE      | \$0.11± PSF    |
| CAM            | \$0.80± PFS    |
|                |                |