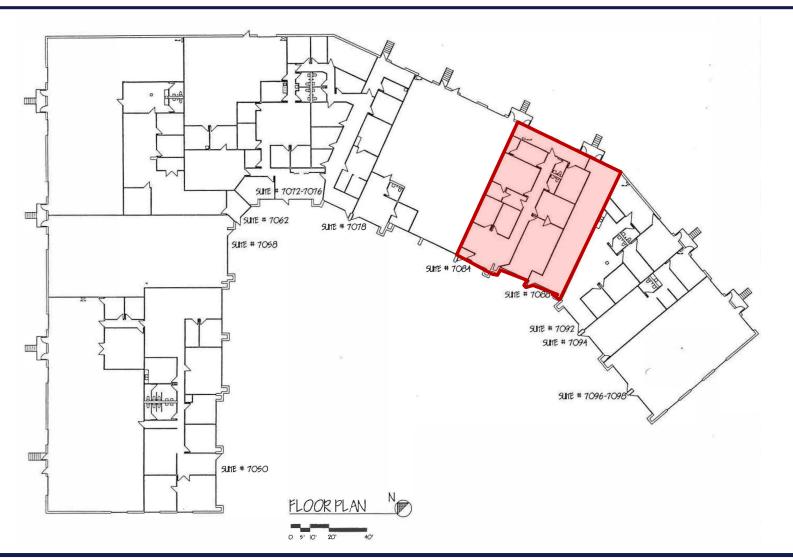

## 7084 UNIVERSAL AVENUE KANSAS CITY, MISSOURI 64120

INDUSTRIAL FOR LEASE | 4,328± SF

## **PROPERTY FEATURES**

- 2 Drive-In Doors
- Excellent Highway Access
- Available Immediately
- Locally Owned and Managed

| SPACE FEATURES |                |
|----------------|----------------|
| TOTAL SF       | 4,328± SF      |
| LEASE RATE     | \$5.50 PSF NET |
| TAXES          | \$0.69± PSF    |
| INSURANCE      | \$0.11± PSF    |
| CAM            | \$0.80± PFS    |
|                |                |

## 7084 UNIVERSAL AVENUE, KANSAS CITY, MISSOURI 64120 Industrial for Lease

For more information, please contact:

ANDY TAYLOR Industrial Brokerage 816.936.8503 atylor@kessingerhunter.com KESSINGER/HUNTER & COMPANY, LC