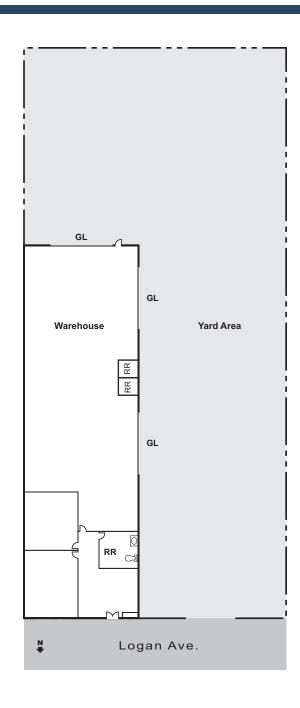

#### **Features**

- Freestanding Building
- Approximately 1,725 SF Office Area
- Large Fenced Yard Area
- 2.6:1 Parking Ratio
- 3 Ground Level Loading Doors
- 14' Clear Height
- MG Zoning

Greg Velastegui