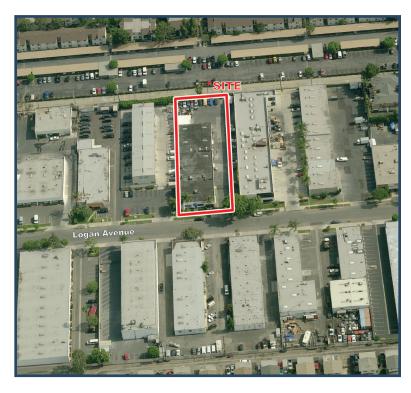

### 12,020 SF

1343 Logan Avenue, Costa Mesa, CA

#### **Features**

- Freestanding Building
- Approximately 1,725 SF Office Area
- Large Fenced Yard Area
- 2.6:1 Parking Ratio
- 3 Ground Level Loading Doors
- 14' Clear Height
- MG Zoning

Greg Velastegui