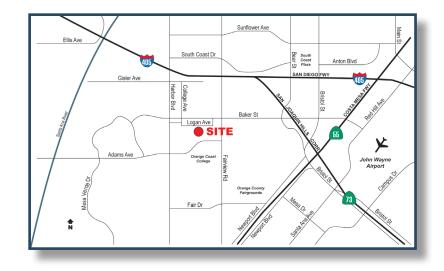

### 12,020 SF

1343 Logan Avenue, Costa Mesa, CA





## \*\*\* SELLER FINANCING AVAILABLE \*\*\*

#### **Features**

- Freestanding Building
- Approximately 1,725 SF Office Area
- Large Fenced Yard Area
- 2.6:1 Parking Ratio
- 3 Ground Level Loading Doors
- 14' Clear Height
- MG Zoning



Greg Velastegui

Senior Vice President Lic #01265861 949.263.5336 gvelastegui@voitco.com Skyler Serrano

Senior Associate Lic #01790959 949.263.5302 sserrano@voitco.com

### FOR SALE

# 12,020 SF

1343 Logan Avenue, Costa Mesa, CA







Greg Velastegui Senior Vice President Lic #01265861 949.263.5336 gvelastegui@voitco.com Skyler Serrano Senior Associate Lic #01790959 949.263.5302 sserrano@voitco.com



2020 Main Street, Suite 100, Irvine, CA 92614 · 949.851.5100 · 949.261.9092 Fax · Lic #01333376 | www.voitco.com