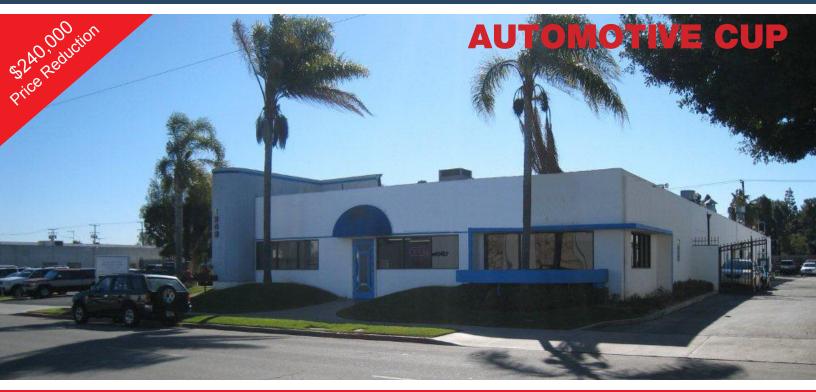

### 12,020 SF

1343 Logan Avenue, Costa Mesa, CA

#### **Features**

- Freestanding Building
- Approximately 1,725 SF Office Area
- Large Fenced Yard Area
- 2.6:1 Parking Ratio
- 3 Ground Level Loading Doors
- 14' Clear Height
- MG Zoning

Greg Velastegui