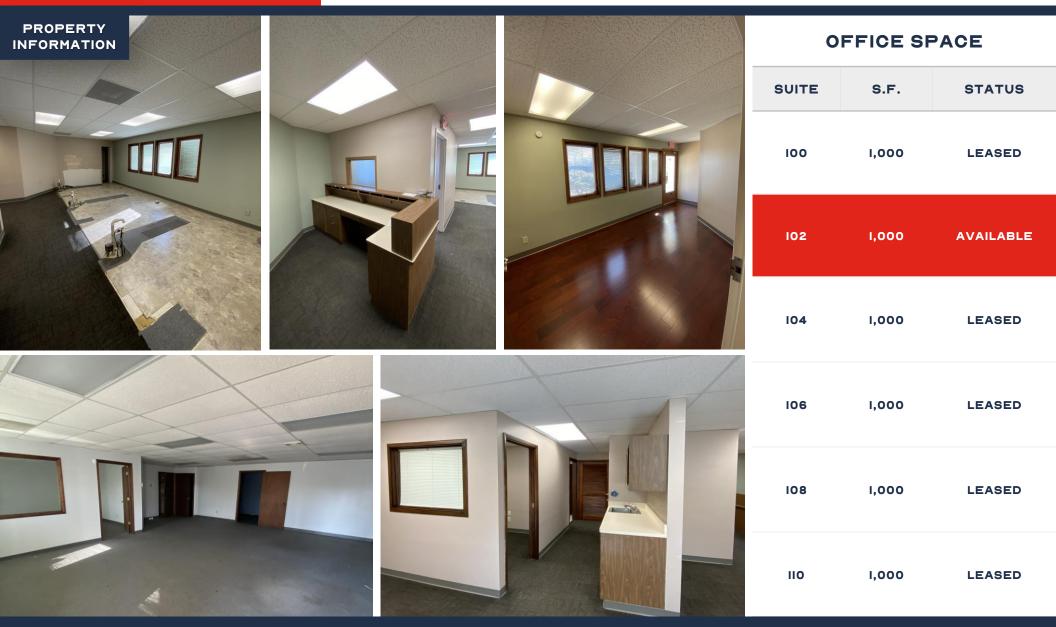

# AFFTON DENTAL & GENERAL OFFICE

8

SCAN HERE!

MARK CLARKSON Phone: 314.647.6611 ext. 127 MClarkson @ManorRealEstate.com 9785 MACKENZIE ROAD AFFTON, MO 63123 1,000 S.F. | \$13.50/S.F. M.G.

### FOR LEASE

- WELL MAINTAINED MULTI-TENANT AFFTON OFFICE BUILDING BUILT IN 1986
- BUILDING IS PERFECT FOR DENTAL OR GENERAL OFFICE USE
- BUILDING AND MONUMENT SIGNAGE AVAILABLE
- FORMER DENTISTRY OFFICE AVAILABLE WITH MANY BUILT-IN DENTAL **OFFICE IMPROVEMENTS**
- ABUNDANT PARKING (5.24/I,000 S.F.)
- LOCATED ON MACKENZIE ROAD, BETWEEN 30/GRAVOIS ROAD AND I-
  - 55
- ADJACENT TO AFFTON WHITE-ROGERS COMMUNITY CENTER