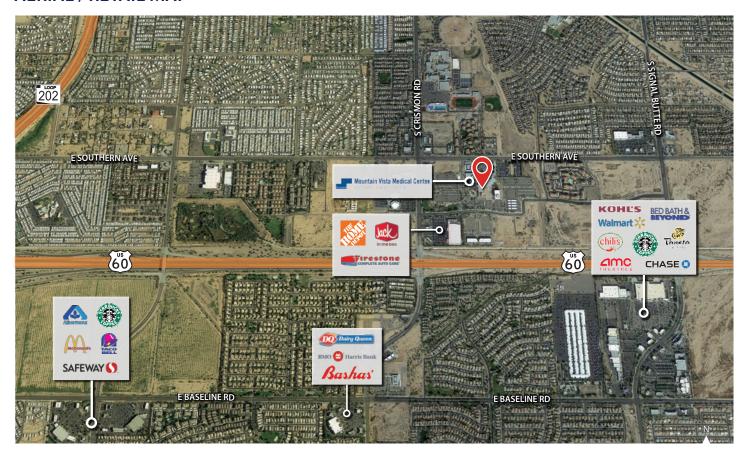

tail and restaurant amenities. Easy access to US-60 (Superstition Freeway).



#### Nicholas A. Pelusio

D 480 423 7903 C 602 505 3010 nicholas.pelusio@avisonyoung.com 2720 E Camelback Road Suite 150 Phoenix, AZ 85016 avisonyoung.com

### **AVAILABILITY**

Suites starting at 1,500 RSF

LEASE RATE

ANNUAL INCREASES

LOAD FACTOR

OPERATING EXPENSES

TENANT IMPROVEMENT ALLOWANCE 1<sup>st</sup> Floor ..... ±20,000 rsf

2<sup>nd</sup> Floor ...... ±20,000 rsf 3<sup>rd</sup> Floor ...... ±20,000 rsf

4<sup>th</sup> Floor ..... ±20,000 rsf

5<sup>th</sup> Floor ..... ±20,000 rsf

\$25.00-\$27.00/RSF (NNN)

3%

Approx. 10%

Triple Net (NNN) 2020 Estimated \$8.75 rsf / year

5-Year Term: \$50.00 usf 7-Year Term: \$60.00 usf 10-Year Term: \$70.00 usf

## **SITE PLAN**



## **AERIAL / RETAIL MAP**