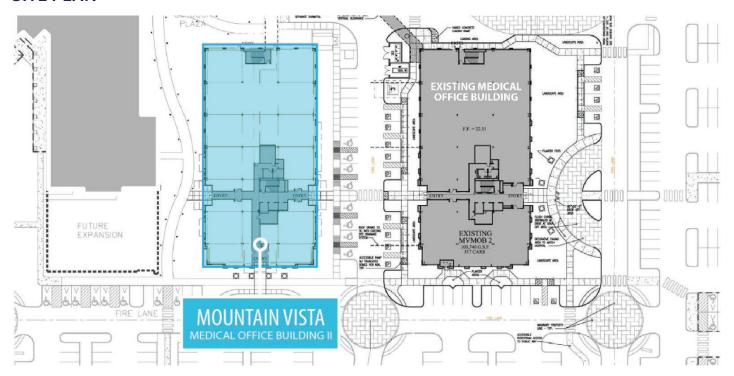

uilding I and close to many retail and restaurant amenities. Easy access to US-60 (Superstition Freeway).



#### Nicholas A. Pelusio

D 480 423 7903 C 602 505 3010 nicholas.pelusio@avisonyoung.com 2720 E Camelback Road Suite 150 Phoenix, AZ 85016 avisonyoung.com

### **AVAILABILITY**

Suites starting at 1,500 RSF

LEASE RATE

ANNUAL INCREASES

LOAD FACTOR

OPERATING EXPENSES

TENANT IMPROVEMENT ALLOWANCE 1<sup>st</sup> Floor ..... ±20,000 rsf

2<sup>nd</sup> Floor ...... ±20,000 rsf 3<sup>rd</sup> Floor ...... ±20,000 rsf

4<sup>th</sup> Floor ..... ±20,000 rsf

5<sup>th</sup> Floor ..... ±20,000 rsf

\$25.00-\$27.00/RSF (NNN)

3%

Approx. 10%

Triple Net (NNN) 2020 Estimated \$8.75 rsf / year

5-Year Term: \$50.00 usf 7-Year Term: \$60.00 usf 10-Year Term: \$70.00 usf

## **SITE PLAN**



## **AERIAL / RETAIL MAP**