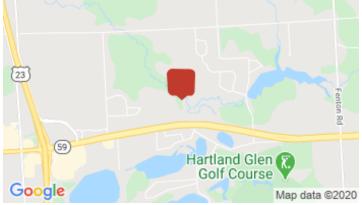

#### **Overview/Comments**

- 29.3 Acres of commercial land available for sale Net usable : 8-11 Acres
- 800' of frontage on Highland Road
- Parcel ID: 08-22-400-013
- Located just 1.2 Miles from US-23 and in close proximity to big box retailers
- Uses permitted: Multi-family, medical and commercial