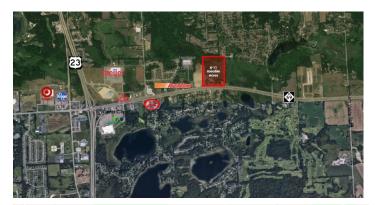

#### **Overview/Comments**

- 29.3 Acres of commercial land available for sale Net usable : 8-11 Acres
- 800' of frontage on Highland Road
- Parcel ID: 08-22-400-013
- Located just 1.2 Miles from US-23 and in close proximity to big box retailers
- Uses permitted: Multi-family, medical and commercial