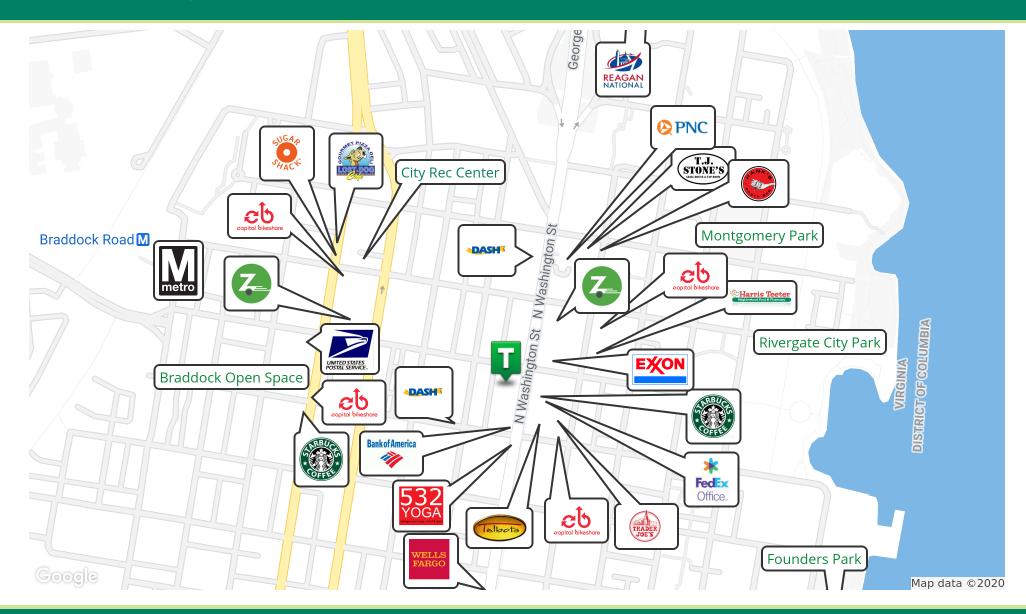

#### **PROPERTY HIGHLIGHTS**

- Sale of commercial property includes three separate parcels: (#618) 054.04-14-10; (#620) 054.04-14-09; (#622) 054.04-14-08
- Nearby amenities include Starbucks, Trader Joe's, FedEx/Kinko's, Harris Teeter, several restaurants, fitness studios, banks, gas station, several parks and the city's Charles Houston Rec Center
- Plentiful dining and retail options have earned a "Walker's Paradise" score of 92 (Walk Score®)
- Daily traffic count: 32,000+ cars
- Braddock Road Metro station in walking distance (.5 miles)
- 3 Capital Bikeshare stations and dedicated bike lanes/trails within blocks; 2 Zipcar stations
- 6 DASH bus lines within 2 blocks (providing access to Braddock and King Street Metro stations, Shirlington) and a MetroBus line (spanning the GW Parkway from Mount Vernon to downtown Washington)
- Quick access to National Airport (3.5 miles), 14th Street Bridge (5.5 miles), and Capitol Hill (7.5 miles)
- RE taxes (2020): \$28,169
- Lease for main tenant (Great Beginnings Preschool) expires 8/31/22, has annual escalations of \$500/mo), and has one 5-year option for renewal
- One retail tenant is currently on a month-to-month lease, and other retail tenant is on a three year lease, both include utilities and real estate taxes; tenants will sign leases with new owner