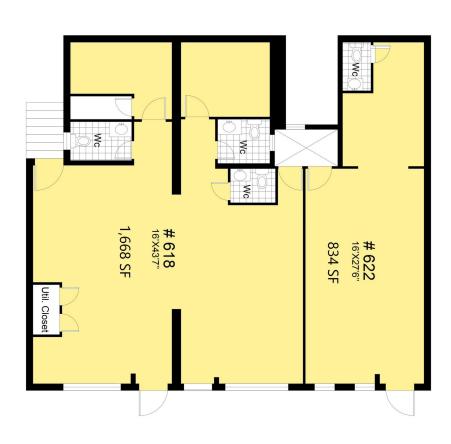

WASHINGTON STREET

Floors plan including measurements and dimensions are approximate and for illustrative purposes only.

WASHINGTON STREET

OLD TOWN NORTH | ALEXANDRIA, VIRGINIA

WASHINGTON STREET

Floor plan including measurements and dimensions are approximate and for illustrative purposes only.