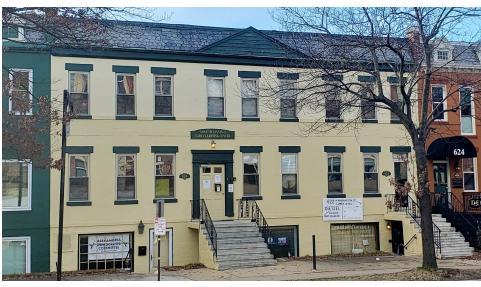

#### **PROPERTY OVERVIEW**

Fully leased building six blocks north of King Street with three long-term tenants in place. Quick access to the heart of Old Town with its shopping and dining amenities, National Airport and downtown Washington, DC. Three long-term tenants provide stable income. Both retail tenants have been month to month many years. Additional value can be created by re-tenanting or passing through op/ex that owner currently pays. Landlord has no responsibility for interior or exterior cleaning or maintenance.

#### **PROPERTY HIGHLIGHTS**

- Sale of commercial property includes three separate parcels: (#618) 054.04-14-10; (#620) 054.04-14-09; (#622) 054.04-14-08
- Nearby amenities include Starbucks, Trader Joe's, FedEx/Kinko's, Harris Teeter, several restaurants, fitness studios, banks, gas station, several parks and the city's Charles Houston Rec Center
- Plentiful dining and retail options have earned a "Walker's Paradise" score of 92 (Walk Score®)
- Daily traffic count: 32,000+ cars
- Braddock Road Metro station in walking distance (.5 miles)
- 3 Capital Bikeshare stations and dedicated bike lanes/trails within blocks; 2 Zipcar stations
- 6 DASH bus lines within 2 blocks (providing access to Braddock and King Street Metro stations, Shirlington) and a MetroBus line (spanning the GW Parkway from Mount Vernon to downtown Washington)
- Quick access to National Airport (3.5 miles), 14th Street Bridge (5.5 miles), and Capitol Hill (7.5 miles)
- RE taxes (2020): \$28,169
- Lease for main tenant (Great Beginnings Preschool) expires 8/31/22, has annual escalations of \$500/mo), and has one 5-year option for renewal
- One retail tenant is currently on a month-to-month lease, and other retail tenant is on a three year lease, both include utilities and real estate taxes; tenants will sign leases with new owner