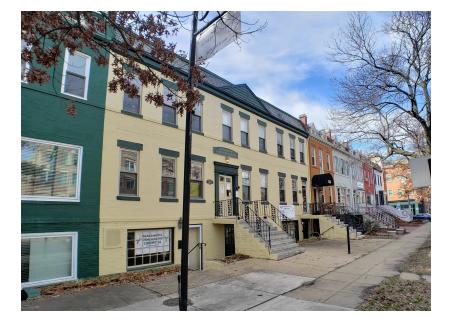

OLD TOWN NORTH | ALEXANDRIA, VIRGINIA

#### **PROPERTY OVERVIEW**

Fully leased building six blocks north of King Street with three long-term tenants in place. Quick access to the heart of Old Town with its shopping and dining amenities, National Airport and downtown Washington, DC. Three long-term tenants provide stable income. Both retail tenants have been month to month many years. Additional value can be created by re-tenanting or passing through op/ex that owner currently pays. Landlord has no responsibility for interior or exterior cleaning or maintenance.