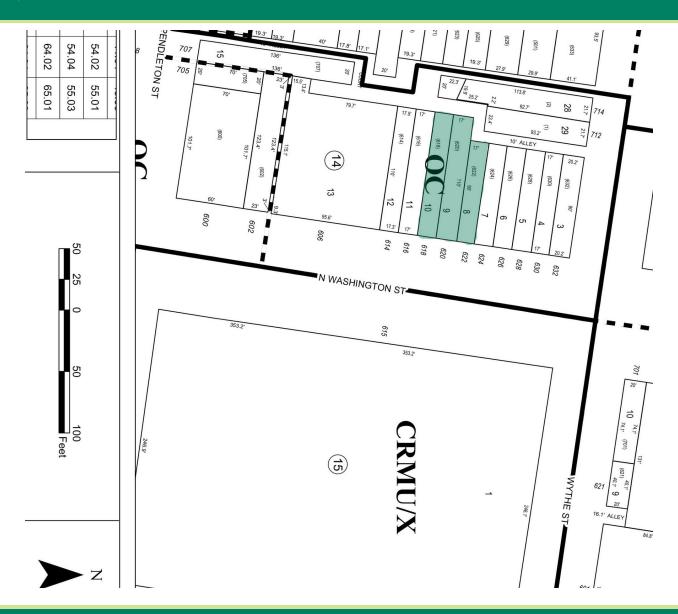

#### **PROPERTY HIGHLIGHTS**

- Sale of commercial property includes three separate parcels: (#618) 054.04-14-10; (#620) 054.04-14-09; (#622) 054.04-14-08
- Nearby amenities include Starbucks, Trader Joe's, FedEx/Kinko's, Harris Teeter, several restaurants, fitness studios, banks, gas station, several parks and the city's Charles Houston Rec Center
- Plentiful dining and retail options have earned a "Walker's Paradise" score of 92 (Walk Score®)
- Daily traffic count: 32,000+ cars
- Braddock Road Metro station in walking distance (.5 miles)
- 3 Capital Bikeshare stations and dedicated bike lanes/trails within blocks; 2 Zipcar stations
- 6 DASH bus lines within 2 blocks (providing access to Braddock and King Street Metro stations, Shirlington) and a MetroBus line (spanning the GW Parkway from Mount Vernon to downtown Washington)
- Quick access to National Airport (3.5 miles), 14th Street Bridge (5.5 miles), and Capitol Hill (7.5 miles)
- RE taxes (2020): \$28,169
- Lease for main tenant (Great Beginnings Preschool) expires 8/31/22, has annual escalations of \$500/mo), and has one 5-year option for renewal
- One retail tenant is currently on a month-to-month lease, and other retail tenant is on a three year lease, both include utilities and real estate taxes; tenants will sign leases with new owner

OLD TOWN NORTH | ALEXANDRIA, VIRGINIA

TARTAN PROPERTIES

**OWNERSHIP:** Fee Simple

TAX MAP #S: (#618) 054.04-14-10; (#620) 054.04-14-09; (#622) 054.04-14-08

**ZONING:** OC (Office Commercial)

**CURRENT PROPERTY USES:** Education, Retail