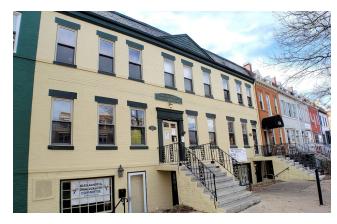

#### **PROPERTY OVERVIEW**

Fully leased building six blocks north of King Street with three long-term tenants in place. Quick access to the heart of Old Town with its shopping and dining amenities, National Airport and downtown Washington, DC. Three long-term tenants provide stable income. Both retail tenants have been month to month many years. Additional value can be created by re-tenanting or passing through op/ex that owner currently pays. Landlord has no responsibility for interior or exterior cleaning or maintenance.

#### **PROPERTY HIGHLIGHTS**

- Sale of commercial property includes three separate parcels: (#618) 054.04-14-10; (#620) 054.04-14-09; (#622) 054.04-14-08
- Nearby amenities include Starbucks, Trader Joe's, FedEx/Kinko's, Harris Teeter, several restaurants, fitness studios, banks, gas station, several parks and the city's Charles Houston Rec Center
- Plentiful dining and retail options have earned a "Walker's Paradise" score of 92 (Walk Score®)
- Daily traffic count: 32,000+ cars
- Braddock Road Metro station in walking distance (.5 miles)
- 3 Capital Bikeshare stations and dedicated bike lanes/trails within blocks; 2 Zipcar stations
- 6 DASH bus lines within 2 blocks (providing access to Braddock and King Street Metro stations, Shirlington) and a MetroBus line (spanning the GW Parkway from Mount Vernon to downtown Washington)
- Quick access to National Airport (3.5 miles), 14th Street Bridge (5.5 miles), and Capitol Hill (7.5 miles)
- RE taxes (2020): \$28,169
- Lease for main tenant (Great Beginnings Preschool) expires 8/31/22, has annual escalations of \$500/mo), and has one 5-year option for renewal
- One retail tenant is currently on a month-to-month lease, and other retail tenant is on a three year lease, both include utilities and real estate taxes; tenants will sign leases with new owner