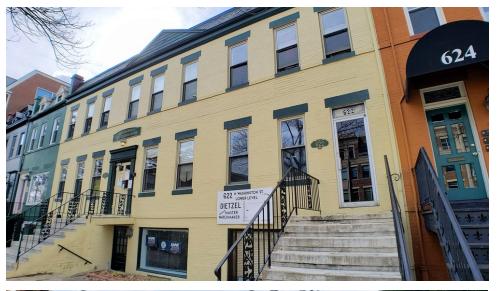

#### **PROPERTY OVERVIEW**

Fully leased building six blocks north of King Street with three long-term tenants in place. Quick access to the heart of Old Town with its shopping and dining amenities, National Airport and downtown Washington, DC. Three long-term tenants provide stable income. Both retail tenants have been month to month many years. Additional value can be created by re-tenanting or passing through op/ex that owner currently pays. Landlord has no responsibility for interior or exterior cleaning or maintenance.

#### **PROPERTY HIGHLIGHTS**

- Sale of commercial property includes three separate parcels: (#618) 054.04-14-10; (#620) 054.04-14-09; (#622) 054.04-14-08
- Nearby amenities include Starbucks, Trader Joe's, FedEx/Kinko's, Harris Teeter, several restaurants, fitness studios, banks, gas station, several parks and the city's Charles Houston Rec Center
- Plentiful dining and retail options have earned a "Walker's Paradise" score of 92 (Walk Score®)
- Daily traffic count: 32,000+ cars
- Braddock Road Metro station in walking distance (.5 miles)
- 3 Capital Bikeshare stations and dedicated bike lanes/trails within blocks; 2 Zipcar stations
- 6 DASH bus lines within 2 blocks (providing access to Braddock and King Street Metro stations, Shirlington) and a MetroBus line (spanning the GW Parkway from Mount Vernon to downtown Washington)
- Quick access to National Airport (3.5 miles), 14th Street Bridge (5.5 miles), and Capitol Hill (7.5 miles)
- RE taxes (2020): \$28,169
- Lease for main tenant (Great Beginnings Preschool) expires 8/31/22, has annual escalations of \$500/mo), and has one 5-year option for renewal
- One retail tenant is currently on a month-to-month lease, and other retail tenant is on a three year lease, both include utilities and real estate taxes; tenants will sign leases with new owner