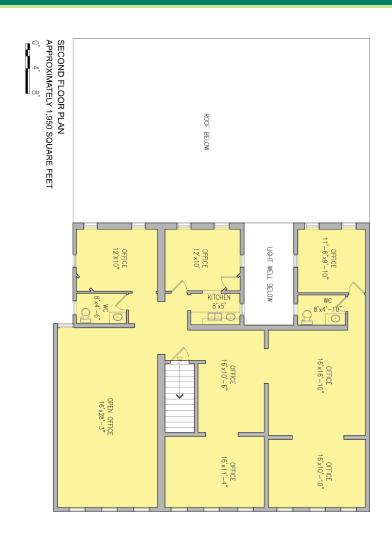

WASHINGTON STREET

Floors plan including measurements and dimensions are approximate and for illustrative purposes only.

WASHINGTON STREET

OLD TOWN NORTH | ALEXANDRIA, VIRGINIA

WASHINGTON STREET

Floor plan including measurements and dimensions are approximate and for illustrative purposes only.