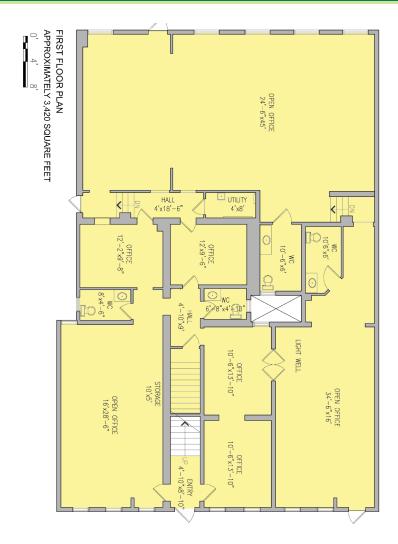

WASHINGTON STREET

Floors plan including measurements and dimensions are approximate and for illustrative purposes only.

WASHINGTON STREET

OLD TOWN NORTH | ALEXANDRIA, VIRGINIA

WASHINGTON STREET

Floor plan including measurements and dimensions are approximate and for illustrative purposes only.