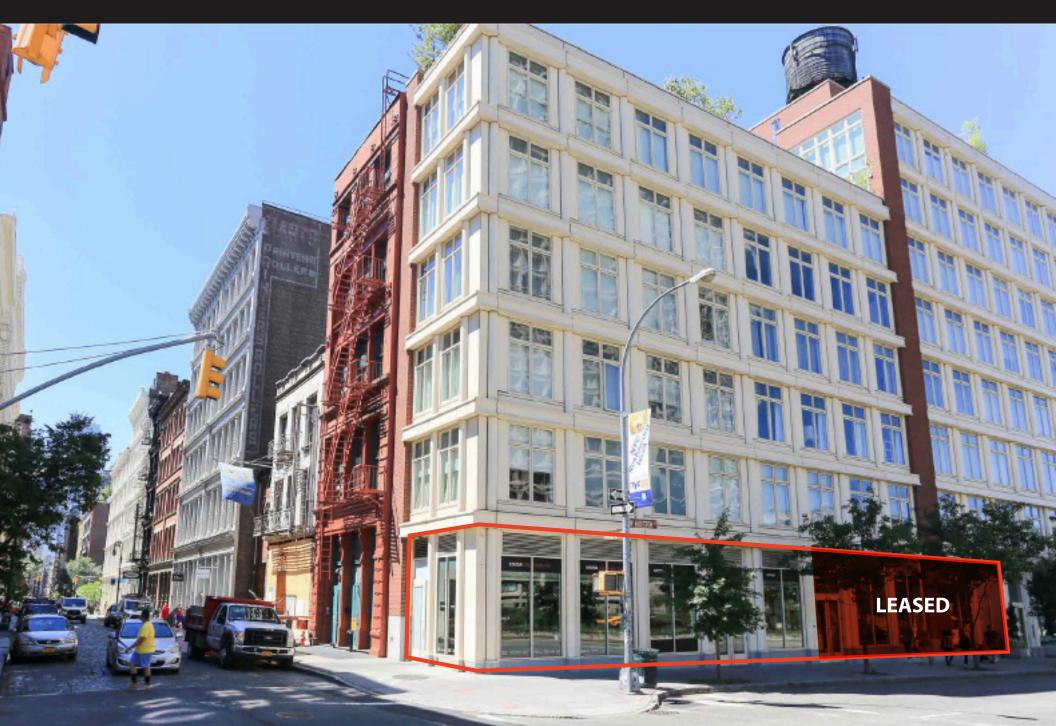

# **145 GREENE STREET**

CORNER OF GREENE & HOUSTON | SOHO

## **145 GREENE STREET**

CORNER OF GREENE & HOUSTON | SOHO

SIZE CEILING HEIGHT

Ground Floor **864 SF** 12'

Cellar 600 SF

\*Can be divided

#### **COMMENTS**

- Located on the Southwest Corner of Greene Street and West Houston Street in SoHo;
  NYC's Most Popular Shopping District
- Extraordinary Frontage; located at the Base of a Recent Ground-up Residential Development
- Join newly signed Van Leeuwen Ice Cream and Gong Cha bubble tea