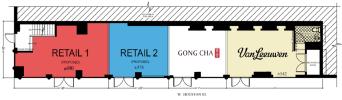

#### **OPTIONAL DIVISIONS**

Retail 1 (Corner) 490 SF

Retail 2 **374 SF** 

#### **FRONTAGE**

60'

#### **COMMENTS**

- Located on the Southwest Corner of Greene Street and West Houston Street in SoHo;
  NYC's Most Popular Shopping District
- Extraordinary Frontage; located at the Base of a Recent Ground-up Residential Development
- Join newly signed Van Leeuwen Ice Cream and Gong Cha bubble tea