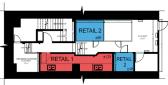

## **145 GREENE STREET**

CORNER OF GREENE & HOUSTON | SOHO

SIZE CEILING HEIGHT

Ground Floor **864 SF** 12'

Cellar 600 SF

\*Can be divided

#### **OPTIONAL DIVISIONS**

Retail 1 (Corner) 490 SF

Retail 2 **374 SF** 