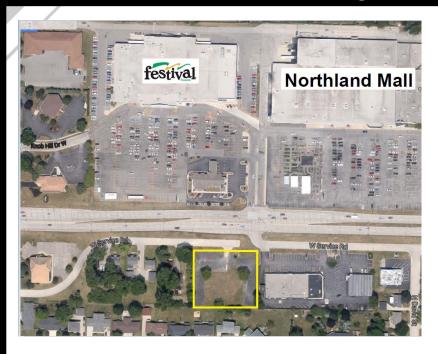

## **Property Features**

- Located directly across from Festival Foods and Northland Mall.
- Great visibility to the 20,000+ vehicles traveling Northland Ave. on a daily basis.
- All utilities to lot line with driveway and parking lot already in.
- Ideal for retail or office building.

## Location

 West of Richmond Street on the south side of Northland Avenue across from Festival Foods and Northland Mall.

For more information, please contact Kim Johnson (920) 731-0362 kjohnson@jrossassoc.com