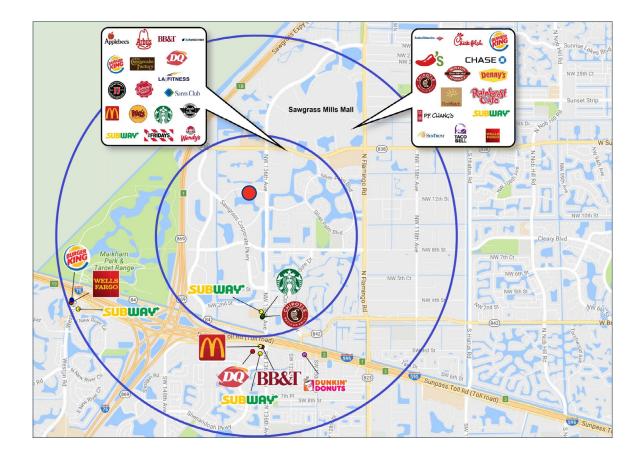

### **PROPERTY LOCATION**

Located just off Sawgrass Expressway in Sunrise's business community. Excellent access to I-75, the Florida Turnpike, I-595 and I-95, and be just 12 miles from Ft. Lauderdale international Airport. Nearby amenities such as numerous restaurants and shops within walking distance and four hotels within two miles.