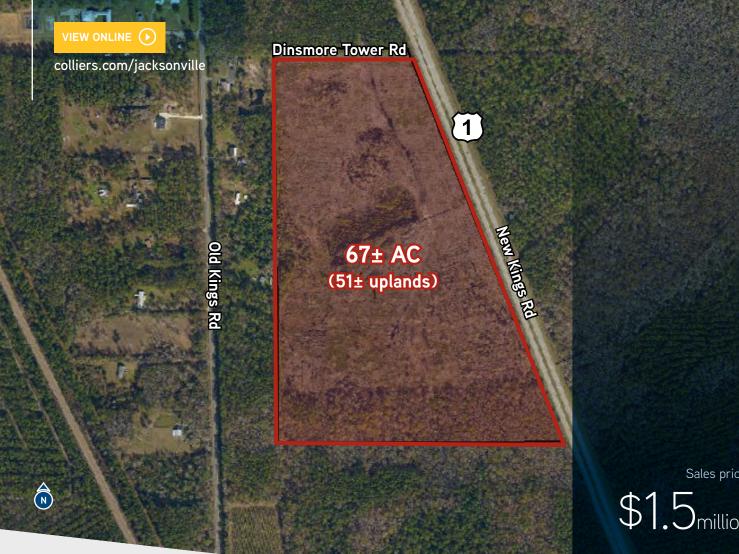

## **Dinsmore Tower PUD** 67± Acres on US HWY 1

The Dinsmore Tower PUD located in NW Jacksonville along US Hwy-1, offers 67± acres of multiple use land in the Northwood Regional Activity Center. The Northwood Regional Activity Center, which is a multi-use area on the Future Land Use Map, allows for the following land use categories:

# 67± Acres with 51 upland acres available in the Northwood Regional Activity Center.

### PROPERTY SPECIFICATIONS

| Address       | New Kings Rd., Jacksonville, FL 32219      | The property located north      |
|---------------|--------------------------------------------|---------------------------------|
| Cross Streets | Dinsmore Tower Rd & US Hwy 1/ New Kings Rd | of I-295 along US Hwy-1         |
| Parcel Id     | 002484-3000                                | offers multiple uses including: |
| Parcel Size   | 67± AC (51± upland AC)                     | Commercial, Industrial, Mixed   |
| Zoning        | Mixed Use/PUD                              | Use, Planned Unit Development   |