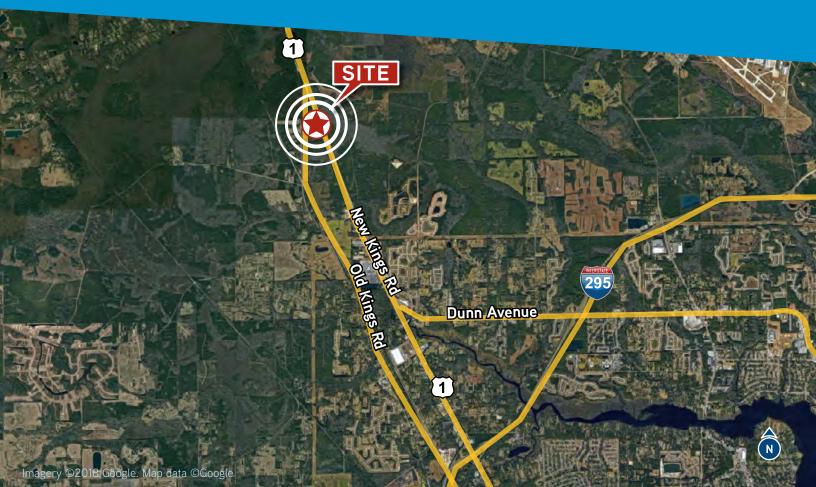

## **Dinsmore Tower PUD** 67± Acres on US HWY 1

The Dinsmore Tower PUD located in NW Jacksonville along US Hwy-1, offers 67± acres of multiple use land in the Northwood Regional Activity Center. The Northwood Regional Activity Center, which is a multi-use area on the Future Land Use Map, allows for the following land use categories:

### PROPERTY SPECIFICATIONS

| Address       | New Kings Rd., Jacksonville, FL 32219      | The property located north      |
|---------------|--------------------------------------------|---------------------------------|
| Cross Streets | Dinsmore Tower Rd & US Hwy 1/ New Kings Rd | of I-295 along US Hwy-1         |
| Parcel Id     | 002484-3000                                | offers multiple uses including: |
| Parcel Size   | 67± AC (51± upland AC)                     | Commercial, Industrial, Mixed   |
| Zoning        | Mixed Use/PUD                              | Use, Planned Unit Development   |