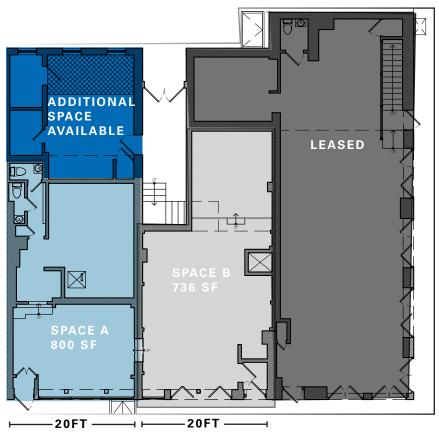

### **Approximate Size**

Space A

Ground Floor 800 SF Lower Level 1,000 SF Total 1,800 SF

Space B

Ground Floor 736 SF

## **Frontage**

Space A

20 FT on Second Avenue

Space B

20 FT on Second Avenue

#### **Ground Floor**

SECOND AVENUE SECOND AVENUE