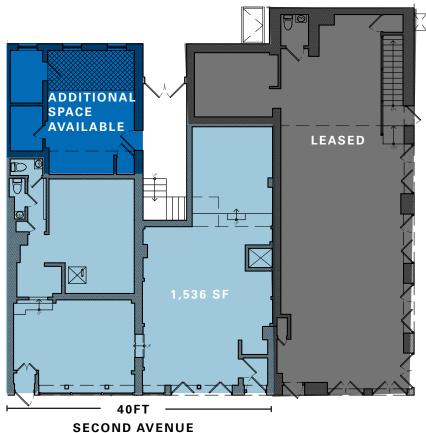

### **Approximate Size**

Ground Floor 1,536 SF Lower Level 1,000 SF

#### **Frontage**

40 FT on Second Avenue

#### **Comments**

Vented restaurant space

Seven-day-a-week market

Additional 374 SF of expansion space available

#### **Ground Floor**

OLOGIND AVEILUE