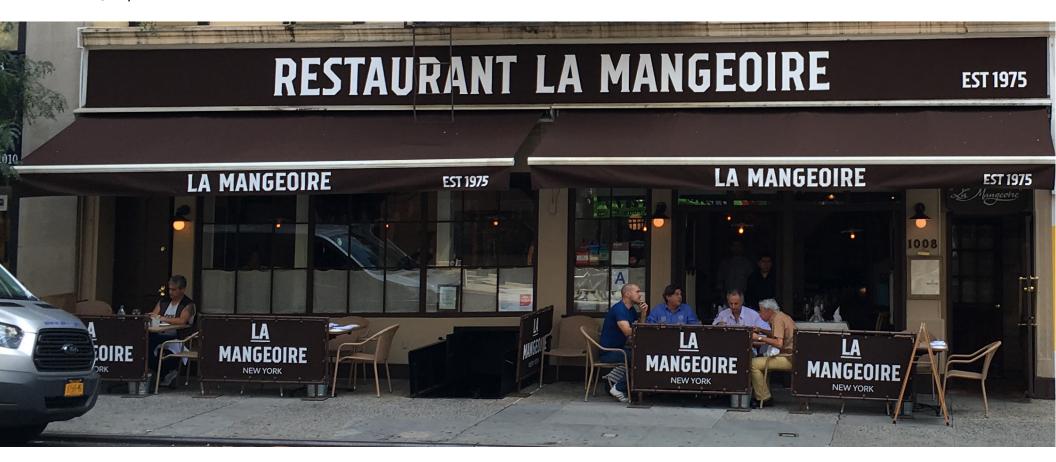

#### **Site Status**

Formerly La Mangeoire

#### **Neighbors**

Equinox, SoulCycle, Rosa Mexicano, The Smith, Redemption and Le Pecora Bianca

#### **Comments**

Vented restaurant space

Seven-day-a-week market

Additional 374 SF of expansion space available

#### **Ground Floor**

OLOGIND AVEILUE