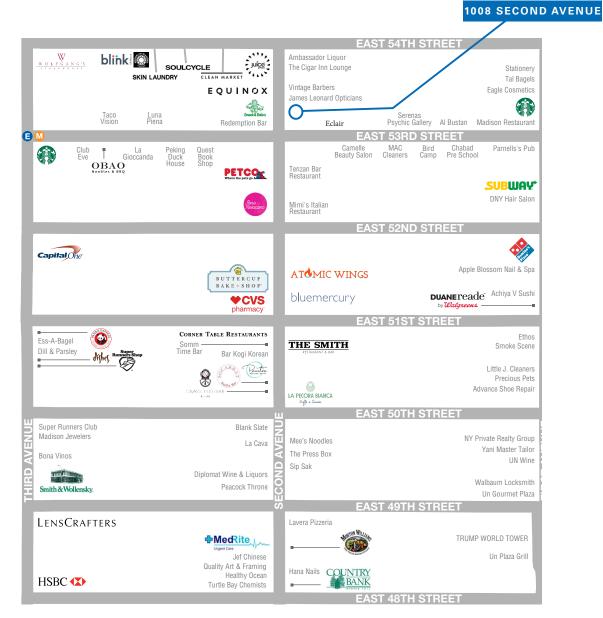

#### **Neighbors**

Equinox, SoulCycle, Rosa Mexicano, The Smith, Redemption and Le Pecora Bianca