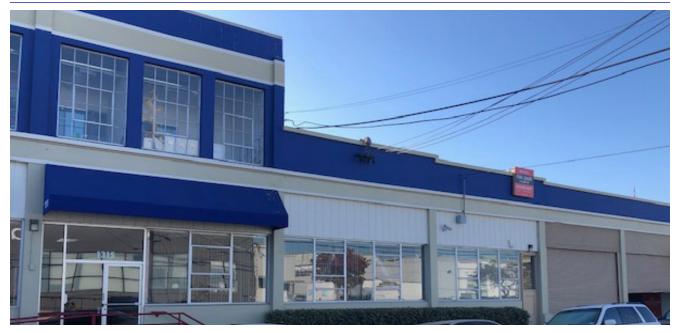

# For Lease

1315 63RD STREET EMERYVILLE, CA

# **Property Highlights**

- ±3,699 SF Office
- Office HVAC/2 ADA Restrooms
- Sprinklered
- Skylights
- Interior Dock Well
- -±16-18' Clear Height
- 120A/208V Power
- -Three Space Heaters
- Two Tandum Off-Street Parking Spaces
- -Walking Distance to Restaurants
- New Paint