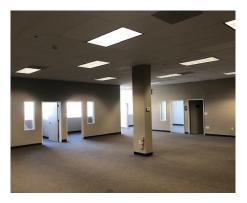

# **Property Highlights**

- ±3,699 SF Office
- Office HVAC/2 ADA Restrooms
- Sprinklered
- Skylights
- Interior Dock Well
- -±16-18' Clear Height
- 120A/208V Power
- -Three Space Heaters
- Two Tandum Off-Street Parking Spaces
- -Walking Distance to Restaurants
- New Paint