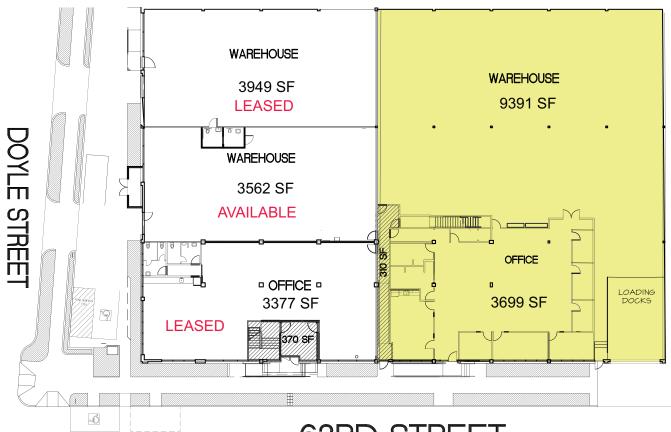

# Area

±13,090 square feet

Rental Rate \$1.35/SF IG (CAM approximately \$0.05)

# **Property Highlights**

- ±3,699 SF Office
- Office HVAC/2 ADA Restrooms
- Sprinklered
- Skylights
- Interior Dock Well
- -±16-18' Clear Height
- 120A/208V Power
- -Three Space Heaters
- Two Tandum Off-Street Parking Spaces
- -Walking Distance to Restaurants
- New Paint