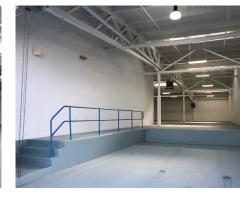

# **Property Highlights**

- ±3,699 SF Office
- Office HVAC/2 ADA Restrooms
- Sprinklered
- Skylights
- Interior Dock Well
- -±16-18' Clear Height
- 120A/208V Power
- -Three Space Heaters
- Two Tandum Off-Street Parking Spaces
- -Walking Distance to Restaurants
- New Paint