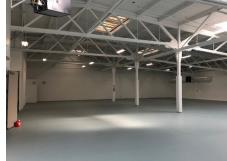

# **Property Highlights**

- ±3,699 SF Office
- Office HVAC/2 ADA Restrooms
- Sprinklered
- Skylights
- Interior Dock Well
- -±16-18' Clear Height
- 120A/208V Power
- -Three Space Heaters
- Two Tandum Off-Street Parking Spaces
- -Walking Distance to Restaurants
- New Paint