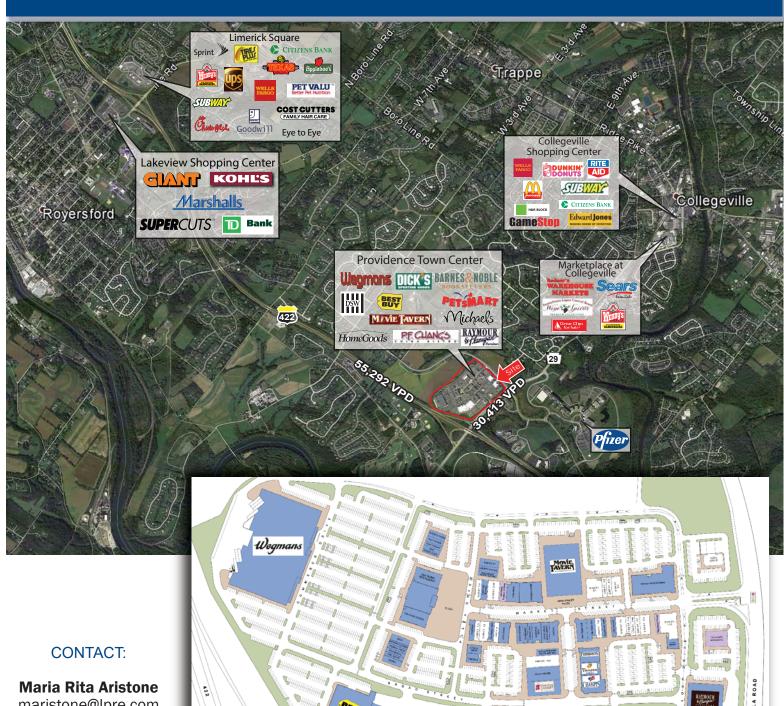

#### **PROPERTY HIGHLIGHTS**

- 18,005 SF retail space available for lease
- Located in Providence Town Center, a 740,000 SF power center
- Situated at the busy intersection of Routes 422 and 29
- Excellent visiblity and traffic counts (55,292 VPD on Route 422)
- Join Wegman's, Dick's Sporting Goods, Best Buy, Michaels, DSW and PetsMart
- Ideal location for many retail uses

#### CONTACT:

Maria Rita Aristone maristone@lpre.com 856-231-1010 Ex.202