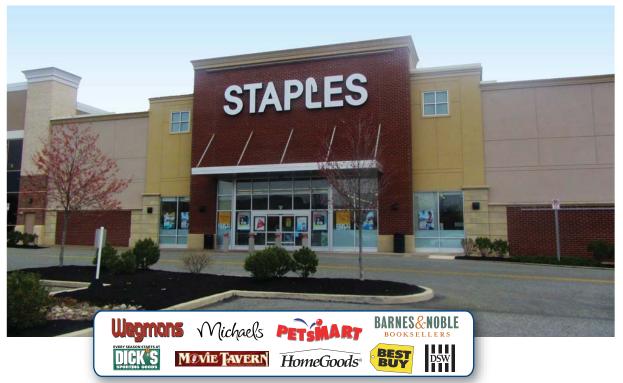

#### **PROPERTY HIGHLIGHTS**

- 18,005 SF retail space available for lease
- Located in Providence Town Center, a 740,000 SF power center
- Situated at the busy intersection of Routes 422 and 29
- Excellent visiblity and traffic counts (55,292 VPD on Route 422)
- Join Wegman's, Dick's Sporting Goods, Best Buy, Michaels, DSW and PetsMart
- Ideal location for many retail uses