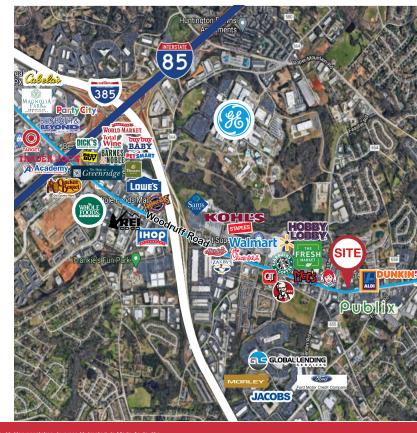

## **Property Features**

- Retail/Office Space | 1,657 SF
- Former Dent Now Space
- Located on Woodruff Rd (37,806 VPD) in the heart of Greenville's largest retail corridor
- Excellent street visibility
- Other nearby retailers include: Hobby Lobby, Publix, Fresh Market, Super Wal-Mart, Starbucks, Kohl's, Sam's, Chick-Fil-A, Aldi, and more
- Signage opportunities available
- Lease Rate: \$15/SF/NNN