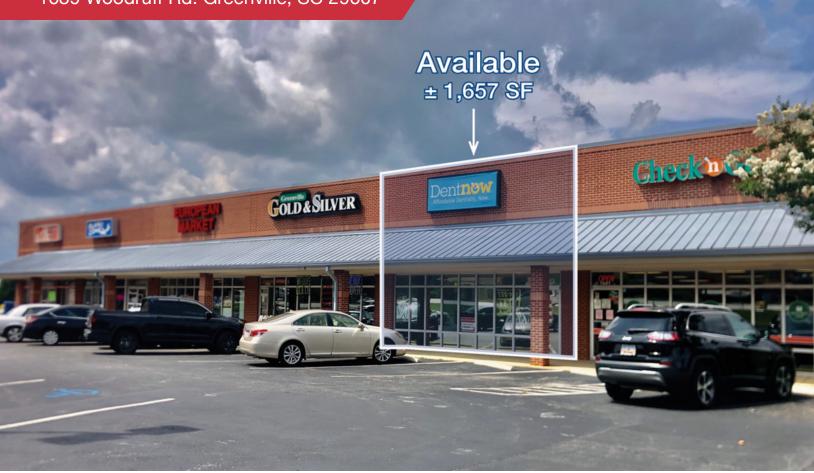

## **FOR LEASE**

1639 Woodruff Rd. Greenville, SC 29607

## **Property Features**

- Retail/Office Space | 1,657 SF
- Former Dent Now Space
- Located on Woodruff Rd (37,806 VPD) in the heart of Greenville's largest retail corridor
- Excellent street visibility
- Other nearby retailers include: Hobby Lobby, Publix, Fresh Market, Super Wal-Mart, Starbucks, Kohl's, Sam's, Chick-Fil-A, Aldi, and more
- Signage opportunities available
- Lease Rate: \$15/SF/NNN