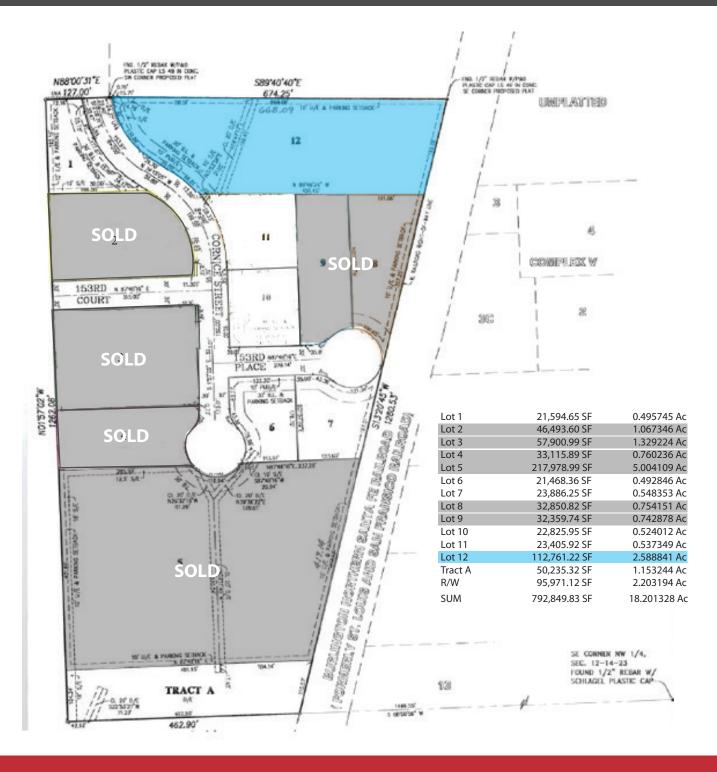

# ROBBEN INDUSTRIAL PARK

LOT 12, 15321 S CORNICE ST, OLATHE, KS 66062

## HIGHLIGHTS

>> Lot 12 (2.59 Ac)

Priced at \$2.75/SF

Zoned M-2 (General Industrial District)

Great Access to I-35 & Hwy 169

All Utilities to Site

**FOR SALE** 

LOT 12