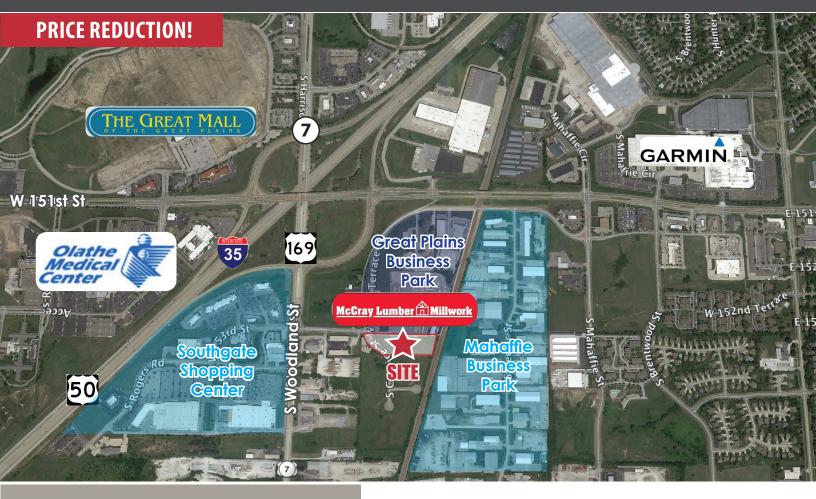

# ROBBEN INDUSTRIAL PARK

LOT 12, 15321 S CORNICE ST, OLATHE, KS 66062

## HIGHLIGHTS

>> Lot 12 (2.59 Ac)

Priced at \$2.75/SF

Zoned M-2 (General Industrial District)

Great Access to I-35 & Hwy 169

All Utilities to Site

**FOR SALE** 

LOT 12