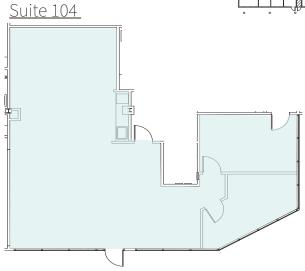

30,394 RSF

400 Riverview Plz Trenton, NJ

First Floor: Suite 102 (1,190 RSF) and Suite 104 (1,563 RSF) Second Floor: Suite 201 (7,316 RSF) and Suite 205 (1,397 RSF) Thomas Romano +1 609 658 1589 thomas.romano@am.jll.com

# FIRST FLOOR - Suite 102 (1,190 RSF) Suite 104 (1,563 RSF)

SECOND FLOOR - Suite 201 (7,316 RSF) Suite 205 (1,397 RSF)