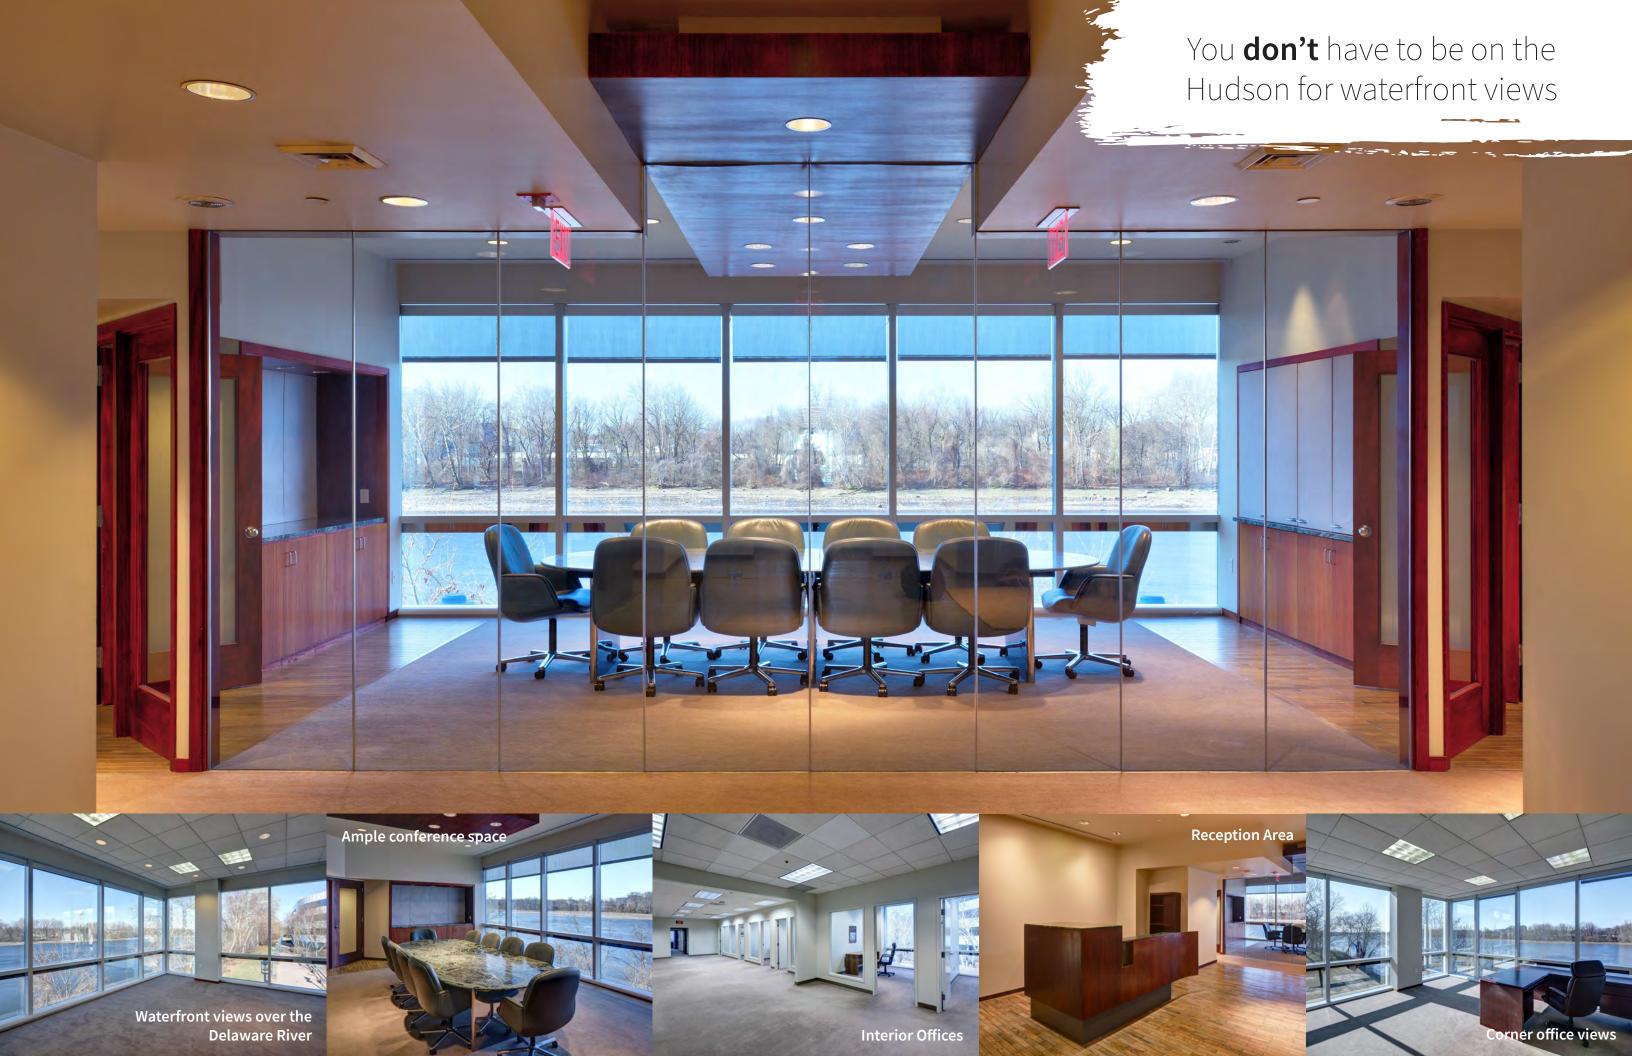

# Office on the water, featuring:

- Excellent waterfront views overlooking the Delaware River
- Abundant, free parking
- Scenic courtyard
- On-site property management
- Private entrances to Suites 104 & 102
- Located right next to Mercer County Waterfront Park
- Immediate accessibility to Rt. 29, I-195 and I-295
- Easy access to Trenton
- Short walk from Light Rail Station