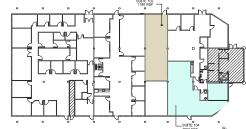

# FIRST FLOOR - Suite 102 (1,190 RSF) Suite 104 (1,563 RSF)

SECOND FLOOR - Suite 201 (7,316 RSF) Suite 205 (1,397 RSF)

### Suite 201