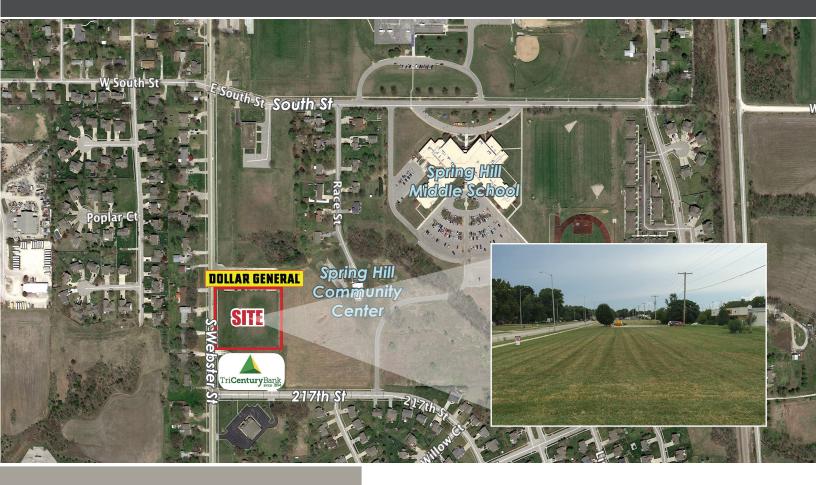

- >> Commercial Zoned
- Strong Growth Due to Proximity to Intermodal
- Spring Hill's Busiest Street

Great for Retail or Office

Between Dollar General & TriCentury Bank