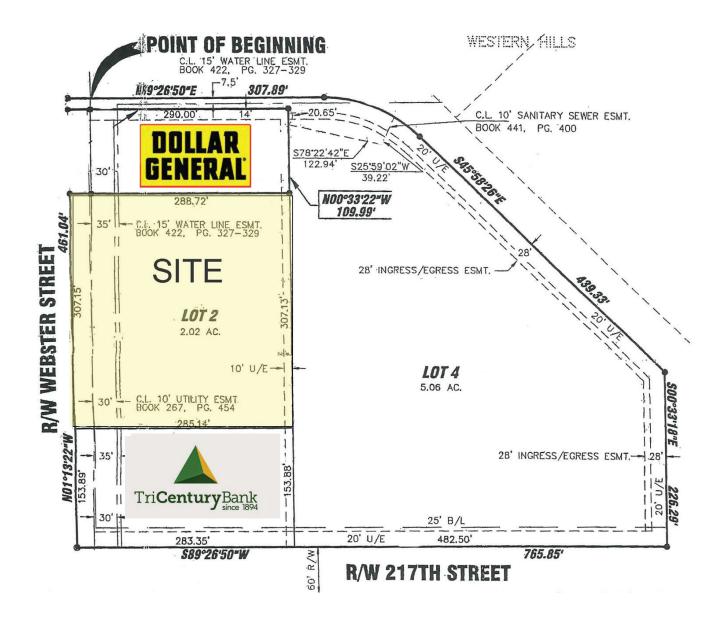

- >> Commercial Zoned
- Strong Growth Due to Proximity to Intermodal
- Spring Hill's Busiest Street

Great for Retail or Office

Between Dollar General & TriCentury Bank