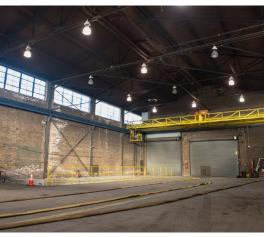

# **PROPERTY PHOTOS**

 Excellent land-to-building ratio with fenced and paved surface parking for 32 cars
 Two (2) 5-Ton cranes (19' under hook)