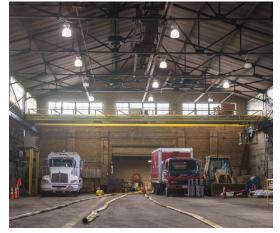

# **PROPERTY PHOTOS**

 Excellent land-to-building ratio with fenced and paved surface parking for 32 cars
 Two (2) 5-Ton cranes (19' under hook)