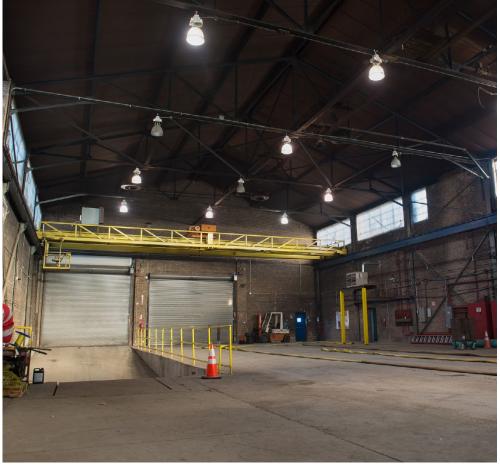

# **PROPERTY SPECIFICATIONS**

| Building Size  | ± 13,000 Sq. Ft.                                                                                                                                                                                                                                               |
|----------------|----------------------------------------------------------------------------------------------------------------------------------------------------------------------------------------------------------------------------------------------------------------|
| Total Land     | 27,560 Sq. Ft. (Includes 32-space fenced parking)                                                                                                                                                                                                              |
| Office         | ± 1,000 Sq. Ft.                                                                                                                                                                                                                                                |
| Ceiling Height | 19' - 24' Clear                                                                                                                                                                                                                                                |
| Loading        | 1 Interior Dock, 1 Drive-In Door (16'w x 14'h)                                                                                                                                                                                                                 |
| Zoning         | M1-1                                                                                                                                                                                                                                                           |
| Taxes          | \$23,787.85 (\$1.83 PSF)                                                                                                                                                                                                                                       |
| Pin(s)         | 13-27-229-005-0000                                                                                                                                                                                                                                             |
| Sale Price     | \$1,295,000                                                                                                                                                                                                                                                    |
| Comments       | <ul> <li>Building is leased until 02/01/2019</li> <li>Clear span crane structure ideal for many users</li> <li>Well-maintained warehouse with high ceilings and good loading capabilities</li> <li>Close to I-90/94 Kennedy Expy and public transit</li> </ul> |

 Excellent land-to-building ratio with fenced and paved surface parking for 32 cars
 Two (2) 5-Ton cranes (19' under hook)

# **PROPERTY PHOTOS**