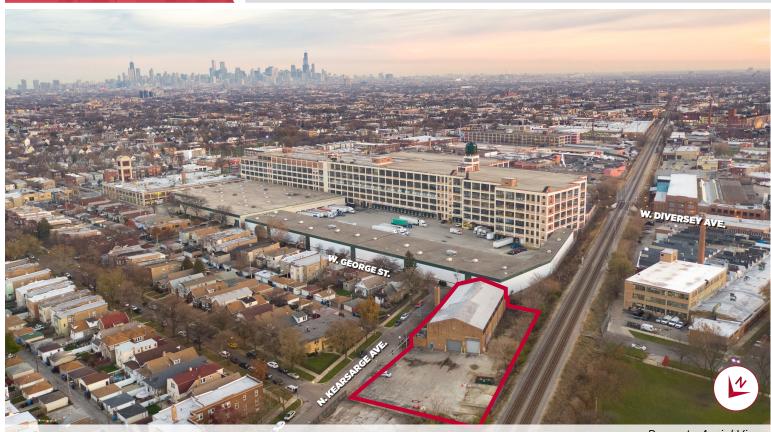

### **FOR SALE**

13,000 SF North Side Warehouse with Fenced Lot

# 2900 N. Kearsarge Avenue CHICAGO, IL 60641

Property Aerial View

For more information, please contact: