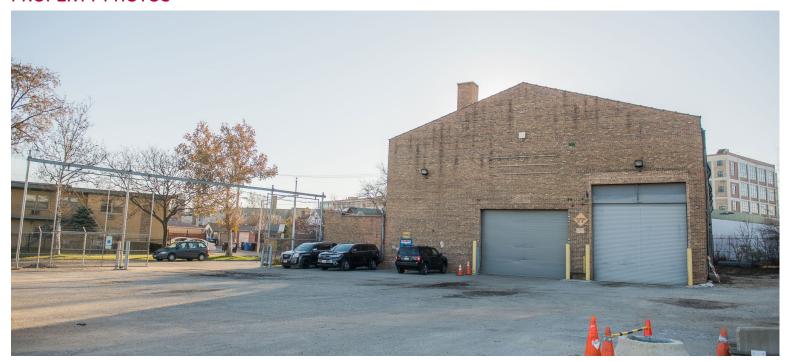

ce     | \$1,295,000                                                                                                                                                                                                                                                    |
| Comments       | <ul> <li>Building is leased until 02/01/2019</li> <li>Clear span crane structure ideal for many users</li> <li>Well-maintained warehouse with high ceilings and good loading capabilities</li> <li>Close to I-90/94 Kennedy Expy and public transit</li> </ul> |

 Excellent land-to-building ratio with fenced and paved surface parking for 32 cars
 Two (2) 5-Ton cranes (19' under hook)

# **FOR SALE**

13,000 SF North Side Warehouse with Fenced Lot

# 2900 N. Kearsarge Avenue CHICAGO, IL 60641

# **PROPERTY PHOTOS**