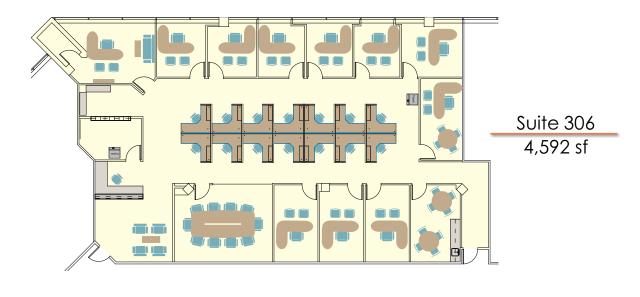

# 5950 South Willow Drive

Greenwood Village, CO 80111



# **PROPERTY HIGHLIGHTS**

- EASY TO FIND, PROMINENT DTC LOCATION ONE BLOCK EAST OF I-25 ON ORCHARD ACROSS FROM DEL FRISCO'S.
- GREAT MOUNTAIN VIEWS AVAILABLE.
- COMMON CONFERENCE ROOM.
- NEAR THE ARAPAHOE & ORCHARD LIGHT RAIL STATIONS.
- 4.25/1,000 SF PARKING RATIO.

### For leasing information please contact:

Johnny Neff | 720.743.6399 ineff@premisescommercial.com

Matt Smith | 303.996.8460 msmith@premisescommercial.com  AWARD WINNING LOCAL OWNERSHIP - KOELBEL AND COMPANY WITH OVER 50 YEARS SUCCESS IN DENVER REAL ESTATE.





WWW.PREMISESCOMMERCIAL.COM

# 5950 South Willow Drive

## Greenwood Village, CO 80111

### AVAILABLE SUITES





Third Floor

#### WWW.PREMISESCOMMERCIAL.COM

The information contained herein, while not guaranteed, has been secured from sources we believe to be reliable. Different brokerage relationships are available which include Seller/Landlord Agency, Buyer/Tenant Agency and Transaction Broker. Premises Commercial Real Estate, LLC is acting in this capacity as Landlord's/Sublessor's Agent, unless otherwise agreed, and owes its fiduciary allegiance to Landlord/Sublessor as defined by Colorado Real Estate Commission.