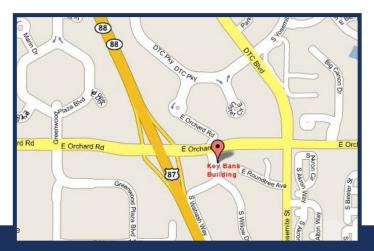

# **PROPERTY HIGHLIGHTS**

- EASY TO FIND, PROMINENT DTC LOCATION ONE BLOCK EAST OF I-25 ON ORCHARD ACROSS FROM DEL FRISCO'S.
- GREAT MOUNTAIN VIEWS AVAILABLE.
- COMMON CONFERENCE ROOM.
- NEAR THE ARAPAHOE & ORCHARD LIGHT RAIL STATIONS.
- 4.25/1,000 SF PARKING RATIO.