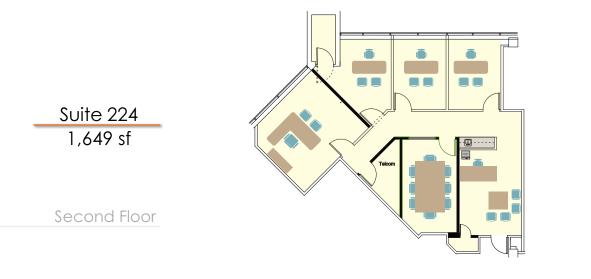

# 5950 South Willow Drive

Greenwood Village, CO 80111



# **PROPERTY HIGHLIGHTS**

- EASY TO FIND, PROMINENT DTC LOCATION ONE BLOCK EAST OF I-25 ON ORCHARD ACROSS FROM DEL FRISCO'S.
- GREAT MOUNTAIN VIEWS AVAILABLE.
- COMMON CONFERENCE ROOM.
- NEAR THE ARAPAHOE & ORCHARD LIGHT RAIL STATIONS.
- 4.25/1,000 SF PARKING RATIO.

### For leasing information please contact:

Johnny Neff | 720.743.6399 ineff@premisescommercial.com

Matt Smith | 303.996.8460 msmith@premisescommercial.com  AWARD WINNING LOCAL OWNERSHIP - KOELBEL AND COMPANY WITH OVER 50 YEARS SUCCESS IN DENVER REAL ESTATE.





WWW.PREMISESCOMMERCIAL.COM

# 5950 South Willow Drive

## Greenwood Village, CO 80111

### AVAILABLE SUITES





Third Floor

#### WWW.PREMISESCOMMERCIAL.COM

The information contained herein, while not guaranteed, has been secured from sources we believe to be reliable. Different brokerage relationships are available which include Seller/Landlord Agency, Buyer/Tenant Agency and Transaction Broker. Premises Commercial Real Estate, LLC is acting in this capacity as Landlord's/Sublessor's Agent, unless otherwise agreed, and owes its fiduciary allegiance to Landlord/Sublessor as defined by Colorado Real Estate Commission.