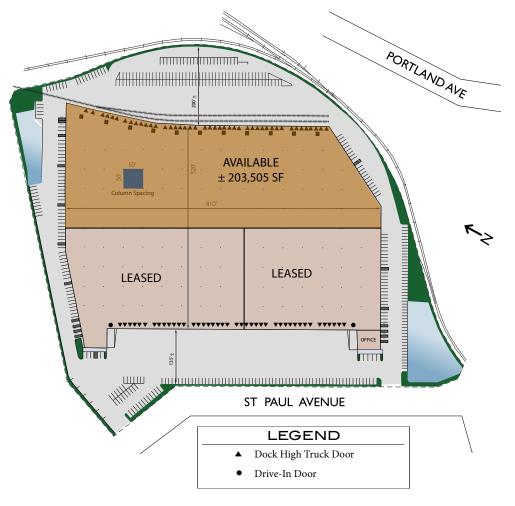

## 203,505 SF

#### 1401 ST. PAUL AVENUE TACOMA, WASHINGTON

| AVAILABLE<br>SPACE | ±203,505 SF (divisible)     |
|--------------------|-----------------------------|
| OFFICE             | ± 2,940 SF                  |
| CLEAR<br>HEIGHT    | ± 30' with ESFR             |
| COLUMN<br>SPACING  | <b>±</b> 50' x 50' typical  |
| LOADING<br>DOORS   | 44 dock-highs<br>1 drive-in |

- Secured truck court
- Municipal electrical service provider results in substantial cost savings
- Immediate access to I-5 and SR-509 and the Port of Tacoma
- Zoning allows for heavy industrial uses
- Trailer parking available