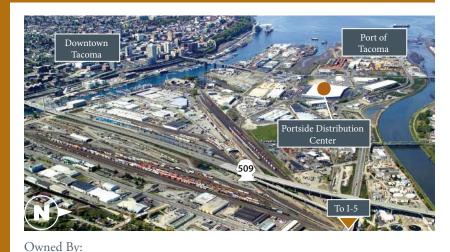

### PORTSIDE DISTRIBUTION CENTER

#### 1401 ST. PAUL AVENUE TACOMA, WASHINGTON

| AVAILABLE<br>SPACE | ±203,505 SF (divisible)     |
|--------------------|-----------------------------|
| OFFICE             | ± 2,940 SF                  |
| CLEAR<br>HEIGHT    | ± 30' with ESFR             |
| COLUMN<br>SPACING  | <b>±</b> 50' x 50' typical  |
| LOADING<br>DOORS   | 44 dock-highs<br>1 drive-in |

- Secured truck court
- Municipal electrical service provider results in substantial cost savings
- Immediate access to I-5 and SR-509 and the Port of Tacoma
- Zoning allows for heavy industrial uses
- Trailer parking available