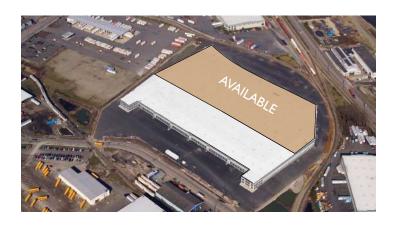

## 203,505 SF

### PORTSIDE DISTRIBUTION CENTER

#### 1401 ST. PAUL AVENUE TACOMA, WASHINGTON

| AVAILABLE<br>SPACE | ±203,505 SF (divisible)     |
|--------------------|-----------------------------|
| OFFICE             | ± 2,940 SF                  |
| CLEAR<br>HEIGHT    | ± 30' with ESFR             |
| COLUMN<br>SPACING  | <b>±</b> 50' x 50' typical  |
| LOADING<br>DOORS   | 44 dock-highs<br>1 drive-in |