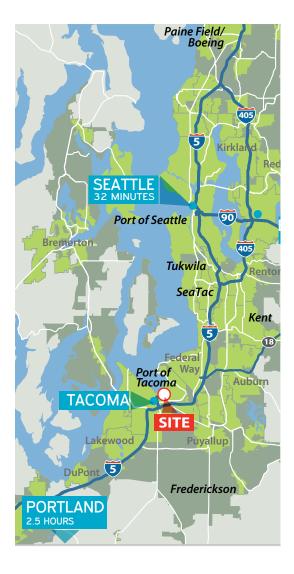

- Secured truck court
- Municipal electrical service provider results in substantial cost savings
- Immediate access to I-5 and SR-509 and the Port of Tacoma
- Zoning allows for heavy industrial uses
- Trailer parking available