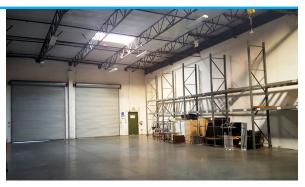

#### **PROPERTY FEATURES**

- » ±3,969 SF Industrial Condominium
- » \$0.90 PSF/IG
- » Grade Loading Doors [2]
- » Shared dock well [1]
- » Restrooms [2]
- » 20' Clear Height
- » ±1.58/1000 Parking Ratio