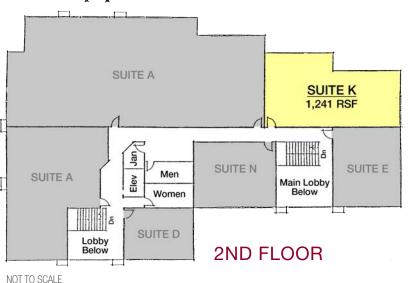

| SUITE | SIZE RSF | RATE PSF  | RATE PER MO |
|-------|----------|-----------|-------------|
| Н     | 473      | \$1.50 MG | \$710       |
| J     | 1,100    | \$1.50 MG | \$1,650     |
| K     | 1,241    | \$1.50 MG | \$1,862     |

**AVAILABILITY** 

**AVAILABLE SF** . . . . . . . . . 473 - 1,241 RSF

**TOTAL BLDG SF**......... 15,164 SF

**YEAR BUILT ..... 1984** 

ELEVATOR..... Yes

**PARKING** . . . . . . . . . . 4.68/1000