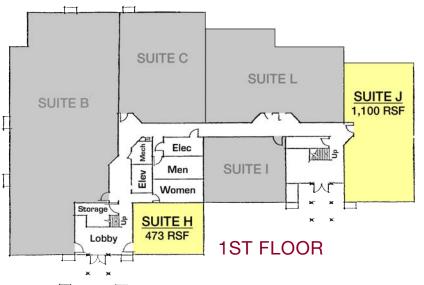

| SUITE | SIZE RSF | RATE PSF  | RATE PER MO |
|-------|----------|-----------|-------------|
| Н     | 473      | \$1.50 MG | \$710       |
| J     | 1,100    | \$1.50 MG | \$1,650     |
| K     | 1,241    | \$1.50 MG | \$1,862     |

**AVAILABILITY** 

**AVAILABLE SF** . . . . . . . . . 473 - 1,241 RSF

**TOTAL BLDG SF**......... 15,164 SF

**YEAR BUILT ..... 1984** 

ELEVATOR..... Yes

**PARKING** . . . . . . . . . . 4.68/1000