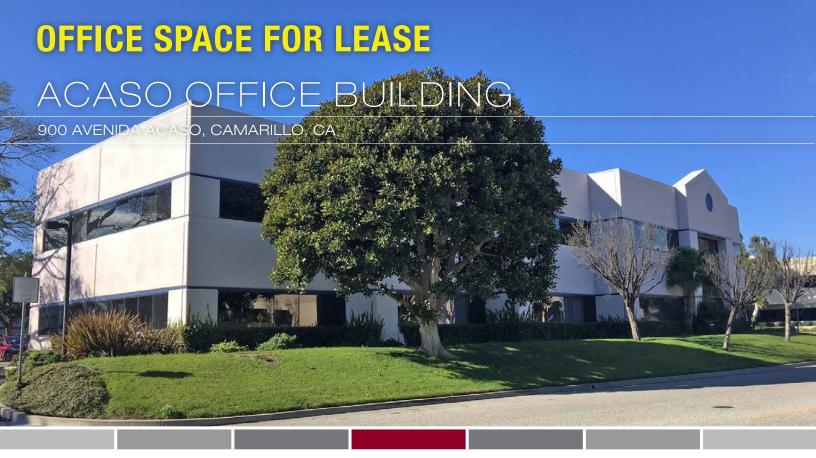

## PROPERTY HIGHLIGHTS

### **AVAILABLE: 473 - 1,241 RSF**

- Office Space Available for Lease
- **Below Market Lease Rate**
- Easy Access from 101 Freeway
- Close to Restaurant & Retail Amenities
- **Ample Parking**
- Move-In Ready
- Verizon FiOS Available

**AVAILABILITY** 

**AVAILABLE SF** . . . . . . . . . 473 - 1,241 RSF

**TOTAL BLDG SF**......... 15,164 SF

**YEAR BUILT ..... 1984** 

ELEVATOR..... Yes

**PARKING** . . . . . . . . . . 4.68/1000