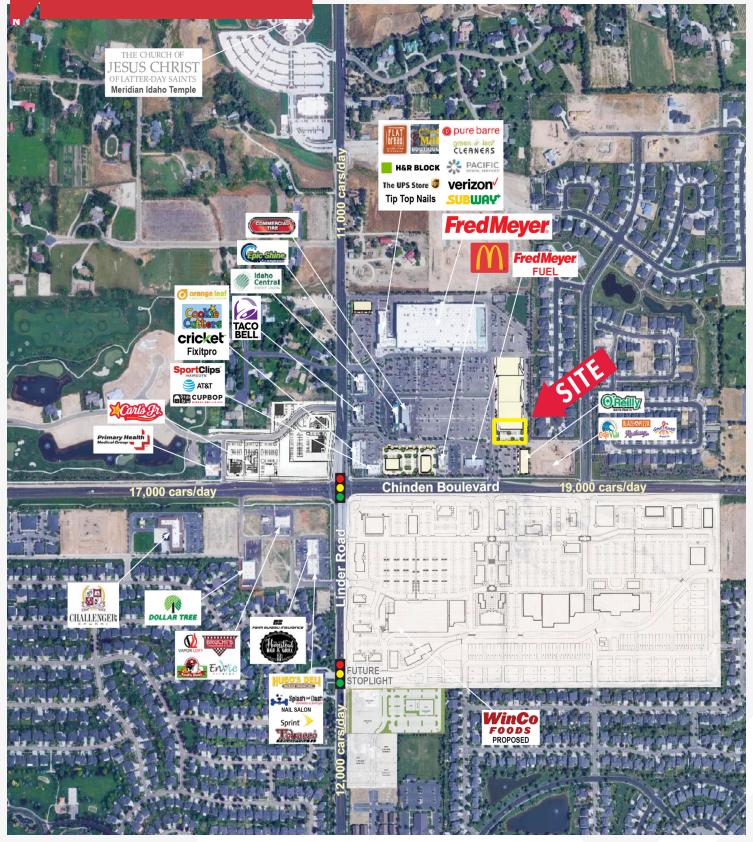

#### SITE INFORMATION

- Located in the fast growing North Meridian market
- Eagle Island Marketplace anchored by Fred Meyer, and the newly Proposed Winco Foods Development
- Other tenants: Flat Bread, H&R Block, UPS Store, Subway, Verizion, Green Leaf dry cleaners, Pure Barre, Idaho Central Credit Union, Epic Car Wash, Commercial Tire
- Easy access to both Linder Road and Chinden Blvd
- Traffic Counts: ±19,000 VPD on Chinden Blvd; ±11,000 VPD on Linder Road
- Delivery Late Fall 2019