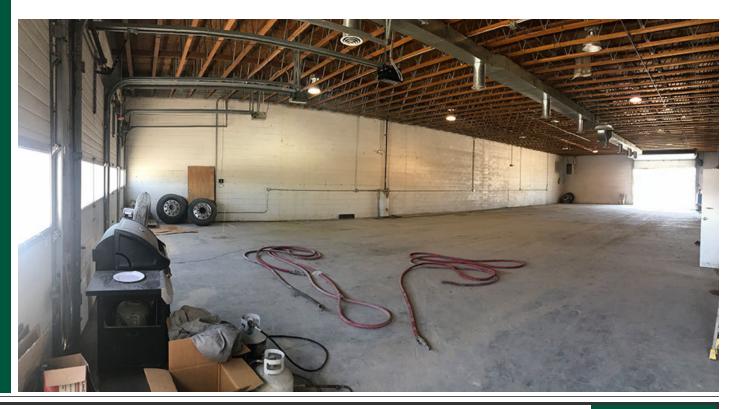

### **PROPERTY HIGHLIGHTS**

- 700 SF office space
- Entire site is fenced with 50% concrete and 50% gravel
- Four (4) Dock-hi & one (1) 10' (H) X
  16' (W) grade level loading doors
- Space Heaters and lighting in the warehouse

### PROPERTY INFORMATION:

Sale Price: **\$495,000** 

Lot Size: 2.06 Acres

Building Size: 6,000 SF

Grade Level

Doors:

٠,

Dock High Doors:4