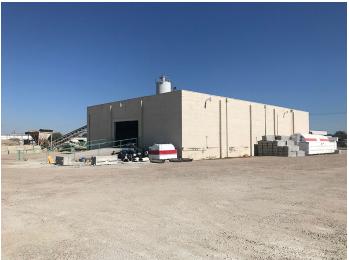

### **PROPERTY HIGHLIGHTS**

- 700 SF office space
- Entire site is fenced with 50% concrete and 50% gravel
- Four (4) Dock-hi & one (1) 10' (H) X
  16' (W) grade level loading doors
- Space Heaters and lighting in the warehouse

### PROPERTY INFORMATION:

Sale Price: **\$495,000** 

Lot Size: 2.06 Acres

Building Size: 6,000 SF

Grade Level

Doors:

٠,

Dock High Doors:4