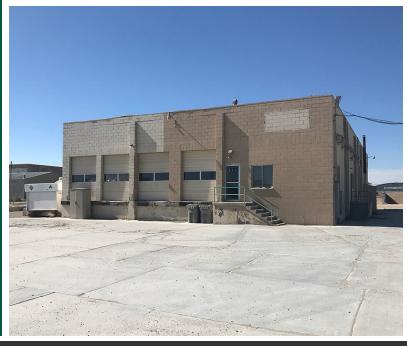

### **PROPERTY HIGHLIGHTS**

- 700 SF office space
- Entire site is fenced with 50% concrete and 50% gravel
- Four (4) Dock-hi & one (1) 10' (H) X
  16' (W) grade level loading doors
- Space Heaters and lighting in the warehouse

### PROPERTY INFORMATION:

Sale Price: **\$495,000** 

Lot Size: 2.06 Acres

Building Size: 6,000 SF

Grade Level

Doors:

٠,

Dock High Doors:4