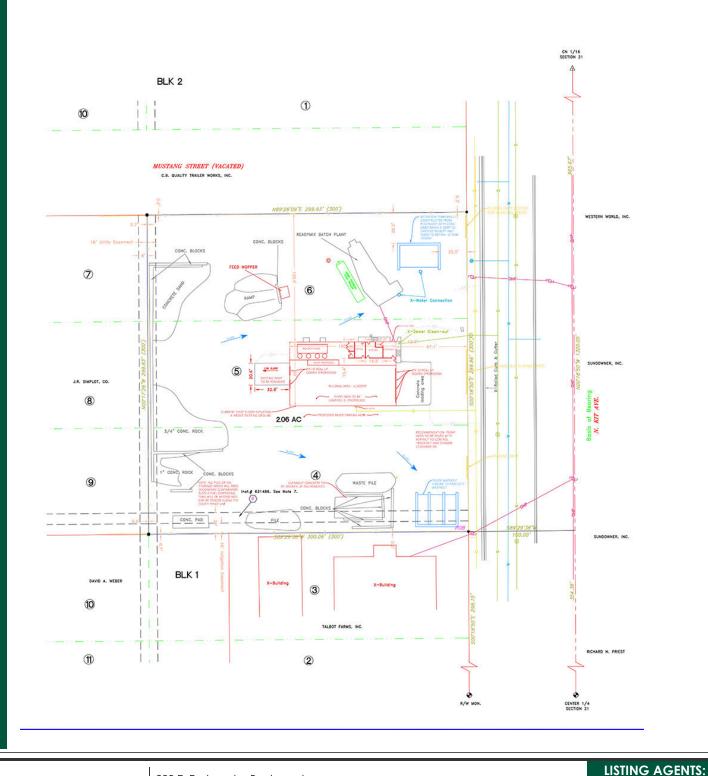

### PROPERTY INFORMATION:

Sale Price: **\$495,000** 

Lot Size: 2.06 Acres

Building Size: 6,000 SF

Grade Level

Doors:

٠,

Dock High Doors:4

Zoning: Industrial

Market: Caldwell

Cross Streets: N. Kit Ave and W. Simplot Blvc

380 E. Parkcenter Boulevard Suite 290

Boise, ID 83706

www.icrellc.com

(208) 429.8603 / office / (208) 429-8604 fax

Gary Buentgen, SIOR, CCIM