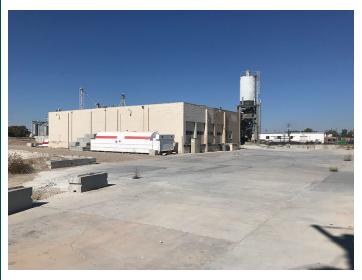

### **PROPERTY HIGHLIGHTS**

- 700 SF office space
- Entire site is fenced with 50% concrete and 50% gravel
- Four (4) Dock-hi & one (1) 10' (H) X
  16' (W) grade level loading doors
- Space Heaters and lighting in the warehouse

### PROPERTY INFORMATION:

Sale Price: **\$495,000** 

Lot Size: 2.06 Acres

Building Size: 6,000 SF

Grade Level

Doors:

٠,

Dock High Doors:4