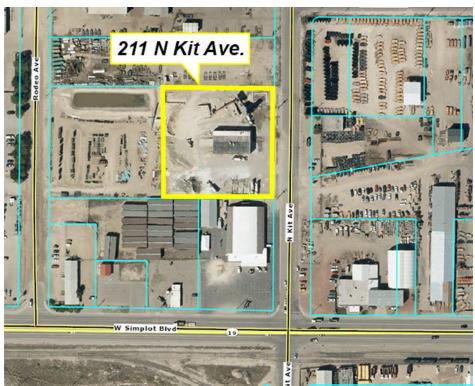

211 N. KIT AVE, CALDWELL, ID 83605

INDUSTRIAL

Zoning: Industrial

Market: Caldwell

Cross Streets: N. Kit Ave and W. Simplot Blvc

380 E. Parkcenter Boulevard Suite 290

Boise, ID 83706

www.icrellc.com

(208) 429.8603 / office / (208) 429-8604 fax

Gary Buentgen, SIOR, CCIM