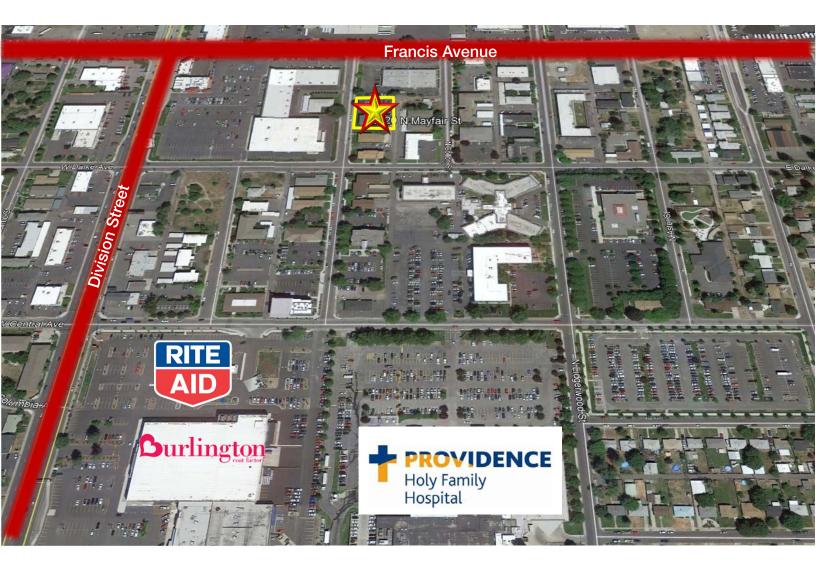

# **Mayfair Office Center**

6120 N. Mayfair Street, Spokane, Washington

### **Property Features**

- 11,919 SF +/- Office Building
  - 7,946 SF +/- Above Grade
  - 3,973 SF +/- Below Grade
- Parcel Size: 22,500 SF +/-
- Zoning: RHD-70
- Two Blocks from Holy Family Hospital
- Newer Roof & Energy Efficiency Updates
- Elevator with Complete Service Records
- 46 Parking Spaces in Well Maintained Lot
- Building Fully Leased
- 6.8 Cap Rate
- Seven Year Lease with Annual Rent Increases to Established Regional Tenant
- Tenant Has Long Term Government Contract to Provide Home Health Services in the Region
- Three 5 Year Option Clauses Could Provide a Solid Long Term Tenant
- Recent Interior Upgrades on all Three Levels