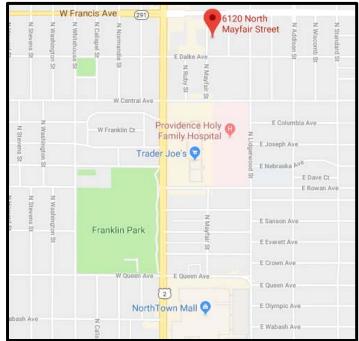

# **Mayfair Office Center**

6120 N. Mayfair Street, Spokane, Washington

### **Property Features**

- 11,919 SF +/- Office Building
  - 7,946 SF +/- Above Grade
  - 3,973 SF +/- Below Grade
- Parcel Size: 22,500 SF +/-
- Zoning: RHD-70
- Two Blocks from Holy Family Hospital
- Newer Roof & Energy Efficiency Updates
- Elevator with Complete Service Records
- 46 Parking Spaces in Well Maintained Lot
- Building Fully Leased
- 6.8 Cap Rate
- Seven Year Lease with Annual Rent Increases to Established Regional Tenant
- Tenant Has Long Term Government Contract to Provide Home Health Services in the Region
- Three 5 Year Option Clauses Could Provide a Solid Long Term Tenant
- Recent Interior Upgrades on all Three Levels