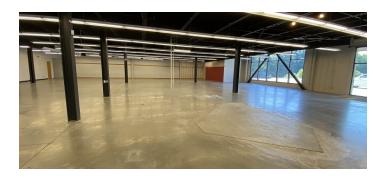

#### PROPERTY DESCRIPTION

Sentry Commercial is pleased to present 20 Excalibur Boulevard in Plainfield for sale or lease. This two story commercial building is highly attractive and can be utilized by many different business types including office, retail, industrial or flex users.

#### PROPERTY HIGHLIGHTS

- First floor 18,283 SF
- Second Floor 14,247 SF
- One 10' x 10' loading dock
- 100% air conditioned
- Zoned C-2 Commercial

# \$1,700,000/Lease Rate TBD

| BUILDING SPECIFICATIONS |                 |
|-------------------------|-----------------|
| Building Size           | 32,530 SF       |
| Ceiling Height          | 14 ft           |
| Docks                   | 1               |
| Roof                    | Rubber Membrane |
| Year Built              | 2005            |
| Year Last Renovated     | 2010            |
|                         |                 |