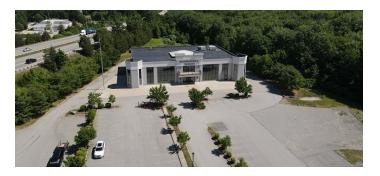

32,530 SF COMMERCIAL FACILITY

### 20 EXCALIBUR BOULEVARD | PLAINFIELD, CT 06374

#### PROPERTY DESCRIPTION

Sentry Commercial is pleased to present 20 Excalibur Boulevard in Plainfield for sale or lease. This two story commercial building is highly attractive and can be utilized by many different business types including office, retail, industrial or flex users.

#### PROPERTY HIGHLIGHTS

- First floor 18,283 SF
- Second Floor 14,247 SF
- One 10' x 10' loading dock
- 100% air conditioned
- Zoned C-2 Commercial