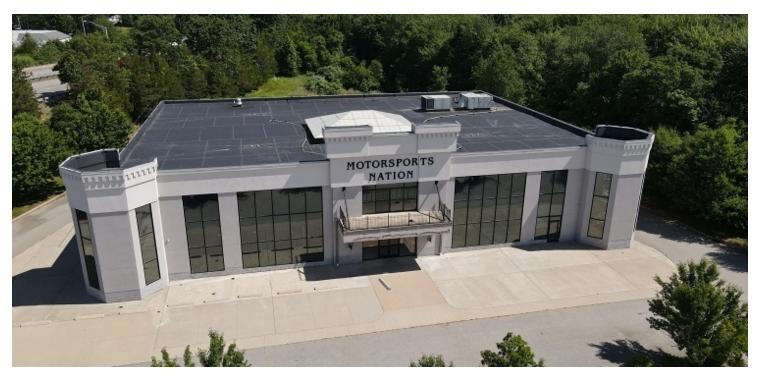

32,530 SF COMMERCIAL FACILITY

### 20 EXCALIBUR BOULEVARD | PLAINFIELD, CT 06374

#### PROPERTY DESCRIPTION

Sentry Commercial is pleased to present 20 Excalibur Boulevard in Plainfield for sale or lease. This two story commercial building is highly attractive and can be utilized by many different business types including office, retail, industrial or flex users.

#### PROPERTY HIGHLIGHTS

- First floor 18,283 SF
- Second Floor 14,247 SF
- One 10' x 10' loading dock
- 100% air conditioned
- Zoned C-2 Commercial