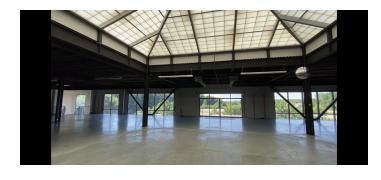

#### PROPERTY DESCRIPTION

Sentry Commercial is pleased to present 20 Excalibur Boulevard in Plainfield for sale or lease. This two story commercial building is highly attractive and can be utilized by many different business types including office, retail, industrial or flex users.

#### PROPERTY HIGHLIGHTS

- First floor 18,283 SF
- Second Floor 14,247 SF
- One 10' x 10' loading dock
- 100% air conditioned
- Zoned C-2 Commercial