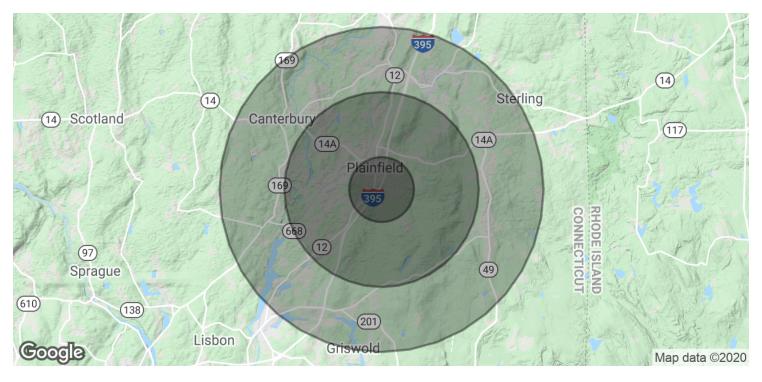

| DEMOGRAPHICS      | 1 MILE    | 3 MILES   | 5 MILES   |
|-------------------|-----------|-----------|-----------|
| Total Households  | 2,981     | 16,054    | 36,029    |
| Total Population  | 8,768     | 49,251    | 111,914   |
| Average HH Income | \$105,478 | \$122,694 | \$126,734 |

## 20 EXCALIBUR BOULEVARD | PLAINFIELD, CT 06374

| POPULATION           | 1 MILE | 3 MILES | 5 MILES |
|----------------------|--------|---------|---------|
| Total Population     | 8,768  | 49,251  | 111,914 |
| Average age          | 42.1   | 41.6    | 41.0    |
| Average age (Male)   | 40.2   | 40.2    | 40.1    |
| Average age (Female) | 42.8   | 42.3    | 41.5    |

| HOUSEHOLDS & INCOME | 1 MILE    | 3 MILES   | 5 MILES   |
|---------------------|-----------|-----------|-----------|
| Total households    | 2,981     | 16,054    | 36,029    |
| # of persons per HH | 2.9       | 3.1       | 3.1       |
| Average HH income   | \$105,478 | \$122,694 | \$126,734 |
| Average house value | \$496,647 | \$580,531 | \$575,050 |

<sup>\*</sup> Demographic data derived from 2010 US Census

CHRIS DUCLOS
860.922.6481
chrisduclos@sentrycommercial.com

MARK DUCLOS, SIOR, CRE, FRICS 860.983.5630 duclos@sentrycommercial.com

32,530 SF COMMERCIAL FACILITY