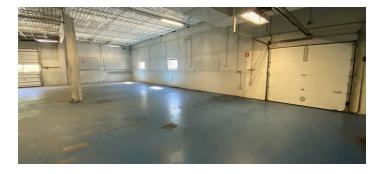

#### PROPERTY DESCRIPTION

Sentry Commercial is pleased to present 20 Excalibur Boulevard in Plainfield for sale or lease. This two story commercial building is highly attractive and can be utilized by many different business types including office, retail, industrial or flex users.

#### PROPERTY HIGHLIGHTS

- First floor 18,283 SF
- Second Floor 14,247 SF
- One 10' x 10' loading dock
- 100% air conditioned
- Zoned C-2 Commercial

# \$1,700,000/Lease Rate TBD

| BUILDING SPECIFICATIONS |                 |
|-------------------------|-----------------|
| Building Size           | 32,530 SF       |
| Ceiling Height          | 14 ft           |
| Docks                   | 1               |
| Roof                    | Rubber Membrane |
| Year Built              | 2005            |
| Year Last Renovated     | 2010            |
|                         |                 |