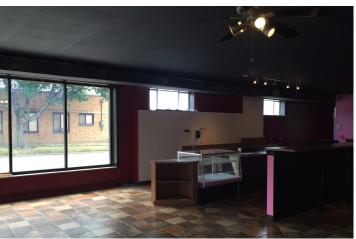

## **Property Specifications**

| TOTAL SF         | 2,500 SF                |
|------------------|-------------------------|
| CONSTRUCTED      | 1955                    |
| REFURBISHED      | 2014                    |
| CONSTRUCTION     | Brick                   |
| CEILING HEIGHT   | 12'                     |
| LIGHTING         | Fluorescent             |
| HEAT             | HVAC                    |
| AIR-CONDITIONING | 100%                    |
| ROOF             | Carlisle Membrane       |
| PARKING          | Street & 20 Rear Spaces |
| TRAFFIC          | 15,000 Vehicles Per Day |