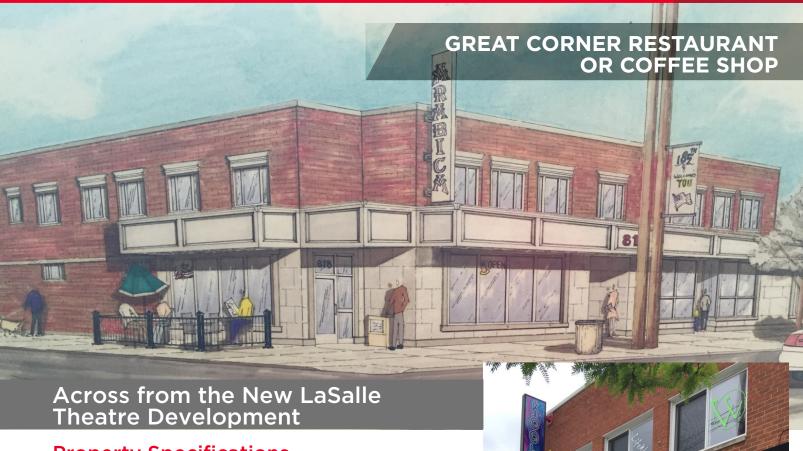

## **FOR LEASE**

798-818 East 185th Street Cleveland, Ohio 44119

## **Property Specifications**

| TOTAL SF         | 2,500 SF                |
|------------------|-------------------------|
| CONSTRUCTED      | 1955                    |
| REFURBISHED      | 2014                    |
| CONSTRUCTION     | Brick                   |
| CEILING HEIGHT   | 12'                     |
| LIGHTING         | Fluorescent             |
| HEAT             | HVAC                    |
| AIR-CONDITIONING | 100%                    |
| ROOF             | Carlisle Membrane       |
| PARKING          | Street & 20 Rear Spaces |
| TRAFFIC          | 15,000 Vehicles Per Day |