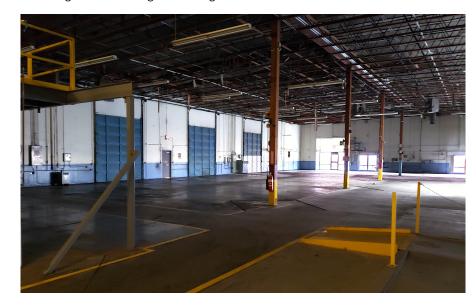

### **OFFERING SUMMARY**

| Available SF:       | 20,300 SF<br>1,500 SF Office             |
|---------------------|------------------------------------------|
| Lease Rate (Shell): | \$0.65 SF/Mo (NNN)                       |
| Loading:            | 3 Dock High Doors<br>8 Grade Level Doors |
| Clear Height:       | 20'                                      |
| Power:              | Heavy Power   3 Phase                    |
| Zoning:             | Industrial (I) District                  |
|                     |                                          |

### **PROPERTY OVERVIEW**

The building offers proximity to freeways (I-5, Pacific Highway East, SR-509) and Port of Tacoma. The space is sprinkled and would work great for various uses including manufacturing and storage.