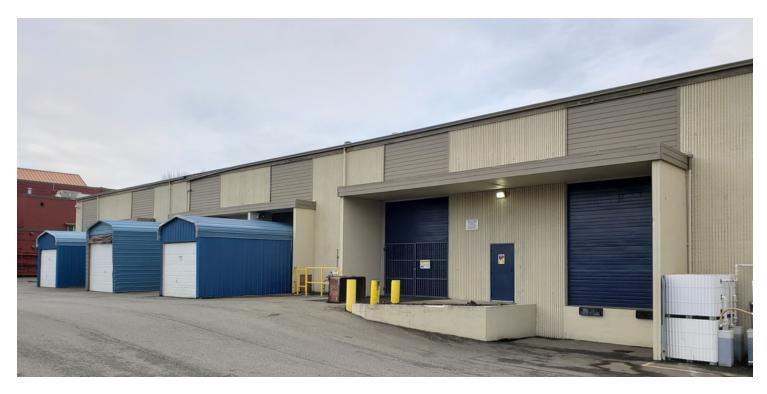

### **OFFERING SUMMARY**

| Available SF:       | 20,300 SF<br>1,500 SF Office             |
|---------------------|------------------------------------------|
| Lease Rate (Shell): | \$0.65 SF/Mo (NNN)                       |
| Loading:            | 3 Dock High Doors<br>8 Grade Level Doors |
| Clear Height:       | 20'                                      |
| Power:              | Heavy Power   3 Phase                    |
| Zoning:             | Industrial (I) District                  |
|                     |                                          |

### **PROPERTY OVERVIEW**

The building offers proximity to freeways (I-5, Pacific Highway East, SR-509) and Port of Tacoma. The space is sprinkled and would work great for various uses including manufacturing and storage.