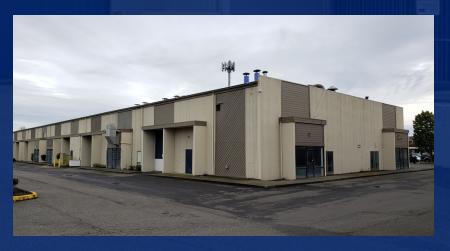

## 4500 15TH ST E

Fife, WA 98424

### **PROPERTY OVERVIEW**

The building offers proximity to freeways (I-5, Pacific Highway East, SR-509) and Port of Tacoma. The space is sprinkled and would work great for various uses including manufacturing and storage.