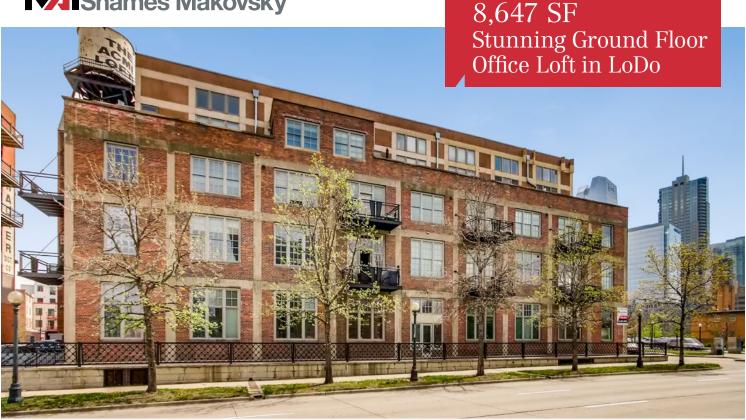

# Left Bank Lofts

1301 Wazee Street, Suite 100 | Denver, Colorado 80204

# **Property Overview**

- Stunning 8,647 SF full-floor office suite designed by award-winning international architecture firm
- Signage available with excellent visibility from Speer Blvd and daily exposure to over 118,000 vehicles per day
- Windows on three sides offers abundant natural light, high ceilings, and exposed concrete & brick throughout
- Great opportunity for owner/user or investor divisible to three (3) separate condo units
- Lease with Verizon for small telecom equipment generates additional income of \$19,000 per year
- Six (6) off-street spaces and reserved parking available across Speer Blvd

# Property Facts

For Lease or For Sale

| Available SF: | 8,647 SF           |
|---------------|--------------------|
| Taxes (2019): | \$6.16/SF          |
| HOA (2020):   | \$2.59/SF          |
| Parking:      | 6 Dedicated Spaces |