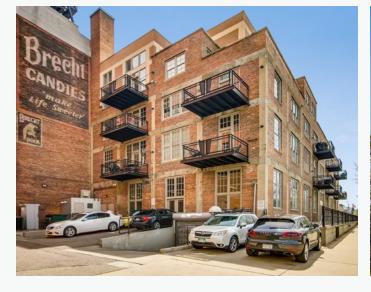

# Left Bank Lofts

1301 Wazee Street, Suite 100 | Denver, Colorado 80204

# **Property Overview**

- Stunning 8,647 SF full-floor office suite designed by award-winning international architecture firm
- Signage available with excellent visibility from Speer Blvd and daily exposure to over 118,000 vehicles per day
- Windows on three sides offers abundant natural light, high ceilings, and exposed concrete & brick throughout
- Great opportunity for owner/user or investor divisible to three (3) separate condo units
- Lease with Verizon for small telecom equipment generates additional income of \$19,000 per year
- Six (6) off-street spaces and reserved parking available across Speer Blvd