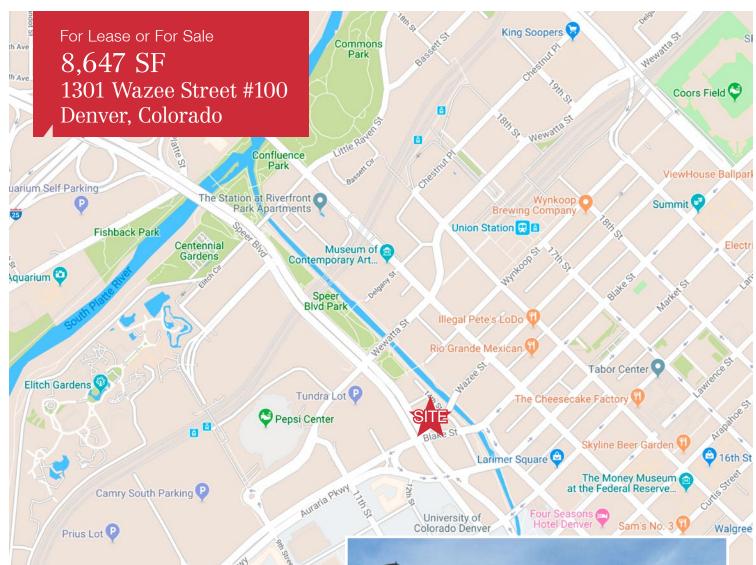

For more information:
Trent Rice
303 565 3033
trice@shamesmakovsky.com

Todd Snyder 720 881 7533 tsnyder@shamesmakovsky.com Connor Donahue 720 881 7539 cdonahue@shamesmakovsky.com

| Traffic Counts        | Vehicles/Day |
|-----------------------|--------------|
| Speer Blvd @ Wazee St | 118,000      |
| Blake St @ Speer Blvd | 35,200       |
| Wazee St @ 15th St    | 12,000       |

\*Source: LandVision