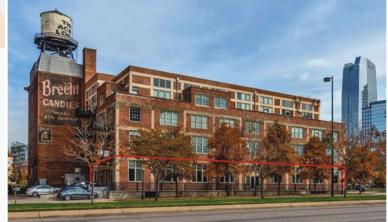

# Left Bank Lofts

1301 Wazee Street, Suite 100 | Denver, Colorado 80204

# **Property Overview**

- Stunning 8,647 SF full-floor office suite designed by award-winning international architecture firm
- Signage available with excellent visibility from Speer Blvd and daily exposure to over 118,000 vehicles per day
- Windows on three sides offers abundant natural light, high ceilings, and exposed concrete & brick throughout
- Great opportunity for owner/user or investor divisible to three (3) separate condo units
- Lease with Verizon for small telecom equipment generates additional income of \$19,000 per year
- Six (6) off-street spaces and reserved parking available across Speer Blvd