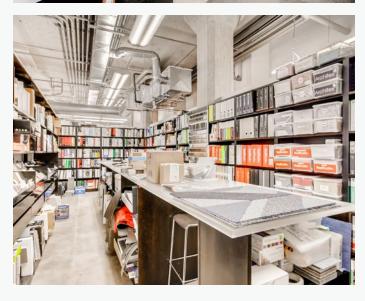

# **Property Overview**

- Stunning 8,647 SF full-floor office suite designed by award-winning international architecture firm
- Signage available with excellent visibility from Speer Blvd and daily exposure to over 118,000 vehicles per day
- Windows on three sides offers abundant natural light, high ceilings, and exposed concrete & brick throughout
- Great opportunity for owner/user or investor divisible to three (3) separate condo units
- Lease with Verizon for small telecom equipment generates additional income of \$19,000 per year
- Six (6) off-street spaces and reserved parking available across Speer Blvd