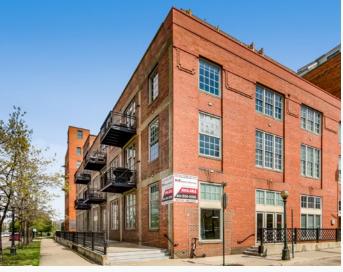

# Left Bank Lofts

1301 Wazee Street, Suite 100 | Denver, Colorado 80204

# **Property Overview**

- Stunning 8,647 SF full-floor office suite designed by award-winning international architecture firm
- Signage available with excellent visibility from Speer Blvd and daily exposure to over 118,000 vehicles per day
- Windows on three sides offers abundant natural light, high ceilings, and exposed concrete & brick throughout
- Great opportunity for owner/user or investor divisible to three (3) separate condo units
- Lease with Verizon for small telecom equipment generates additional income of \$19,000 per year
- Six (6) off-street spaces and reserved parking available across Speer Blvd