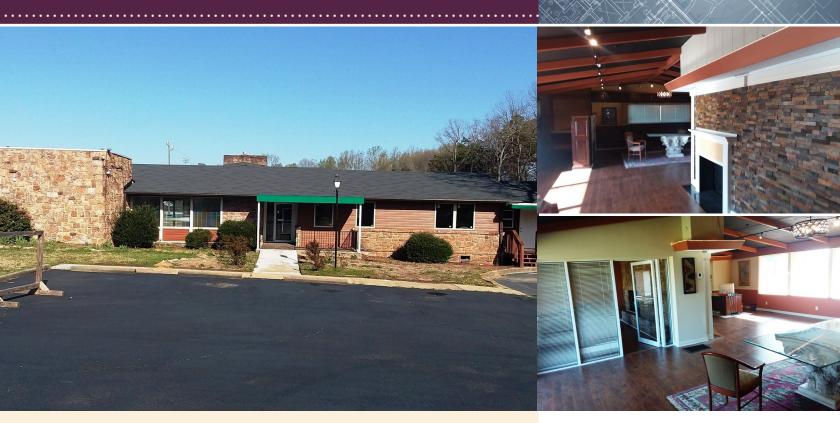

## For Sale \$796,900

This former bank that has been updated into an office or retail space on the heavily traveled Wade Hampton Blvd near Walmart Neighborhood Market, and Lidl.

- 2,650±SF Total of Office Space
  - Large Entrance / Reception Area
  - Open Space Boardroom / Meeting Area
  - Private office off meeting area
  - · Kitchen / Break Area, & Restroom with shower
  - 3 office -1 with separate entrance
- 1,200±SF- Separate Entrance Office/Apartment
  - 2 Rooms with Open floorplan for living room
  - Kitchenette galley style & Full Bathroom
  - Full Laundry Room