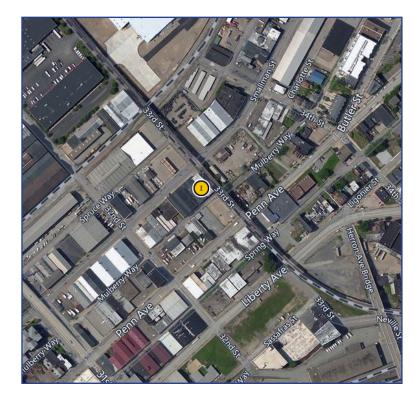

## 102 33<sup>rd</sup> Street Pittsburgh PA 15201

## **Demographics**

 1 Mile
 3 Mile
 5 Mile

 2017 Population
 16,654
 168,569
 349,037

 Median HH Income
 \$41,899
 \$42,200
 \$45,703

CONTACT:
Rita Formhals
Commercial Brokerage
412.261.6532 x233
rita@prudentialrealty.com