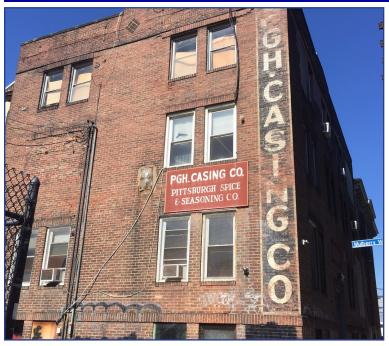

## FOR SALE Strip District Warehouse

## 102 33<sup>rd</sup> Street Pittsburgh PA 15201

## **Property Highlights:**

- Three floors + usable lower level
- 11,000 +/- Square Feet (800 +/- sf Office)
- Freight Elevator
- Loading dock on Smallman Street
- Traffic Count: 6,086 +/- vehicles per day
- Sale Price: \$625.000
- Reduced Sale Price: \$615,000 \$595,000