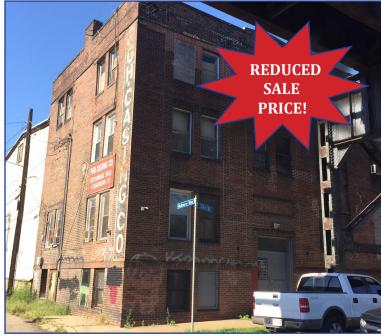

## FOR SALE Strip District Warehouse

## 102 33<sup>rd</sup> Street Pittsburgh PA 15201

## **Property Highlights:**

- Three floors + usable lower level
- 11,000 +/- Square Feet (800 +/- sf Office)
- Freight Elevator
- Loading dock on Smallman Street
- Traffic Count: 6,086 +/- vehicles per day
- Sale Price: \$625.000
- Reduced Sale Price: \$615,000 \$595,000