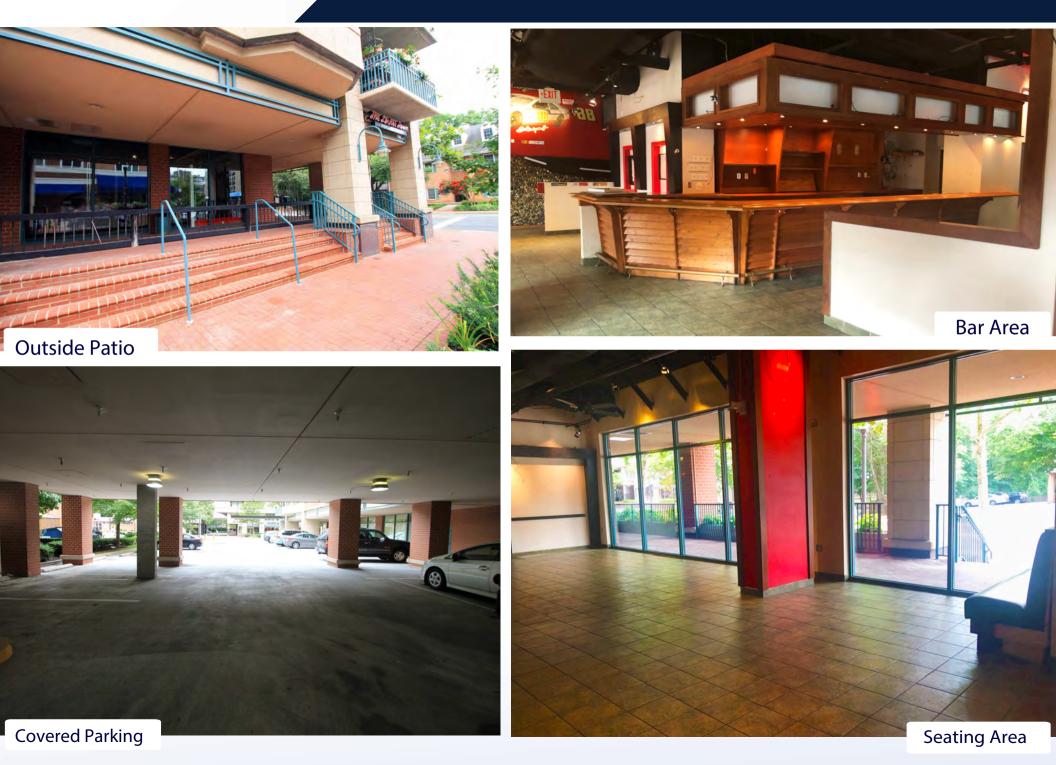

retained by ownership to offer an excellent opportunity to Lease second generation restaurant space (previously known as "The Locker Room"), in the City of Falls Church. The street level retail is situated in a mixed use condominium building known as "The Broadway" and has tremendous visibility on West Broad Street.

The total contiguous space consists of 4,600 SF (divisible into 3,150 SF and 1,450 SF). Both spaces are separately metered with their own bathroom(s). The ceiling height is 13' feet slab to slab. This is an ideal opportunity for a variety of retail uses looking to establish a presence in the heart of the City of Falls Church on the corner of West Broad and North Lee Street.





















## Parking Aerial (59 Spaces)







## Parking Map









## Additional Photos





## ulsakergroup.com



Connect With Us

#### Erik Ulsaker Director

703.861.0373 eu@lnf.com

#### Matthew Garcia Director 703.873.5760

mgarcia@lnf.com

## Jaclyn Purzycki

Marketing Analyst 703.873.5706 jaclyn@Inf.com



Long & Foster | 703.506.2850 | 8227 Old Courthouse Road Suite 200 | Vienna, Virginia 22182