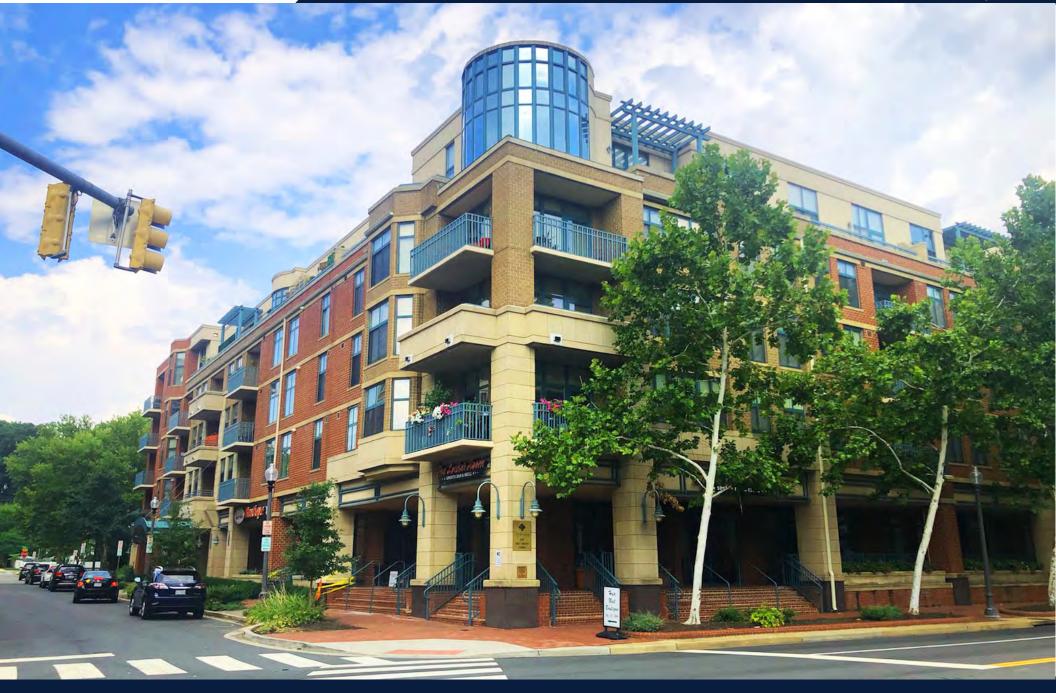

# 502 W. Broad Street Falls Church 4,600 SF of Prime Corner Retail Space

## **Property Description**

Long & Foster Commercial Division has been exclusively retained by ownership to offer an excellent opportunity to Lease second generation restaurant space (previously known as "The Locker Room"), in the City of Falls Church. The street level retail is situated in a mixed use condominium building known as "The Broadway" and has tremendous visibility on West Broad Street.

The total contiguous space consists of 4,600 SF (divisible into 3,150 SF and 1,450 SF). Both spaces are separately metered with their own bathroom(s). The ceiling height is 13' feet slab to slab. This is an ideal opportunity for a variety of retail uses looking to establish a presence in the heart of the City of Falls Church on the corner of West Broad and North Lee Street.