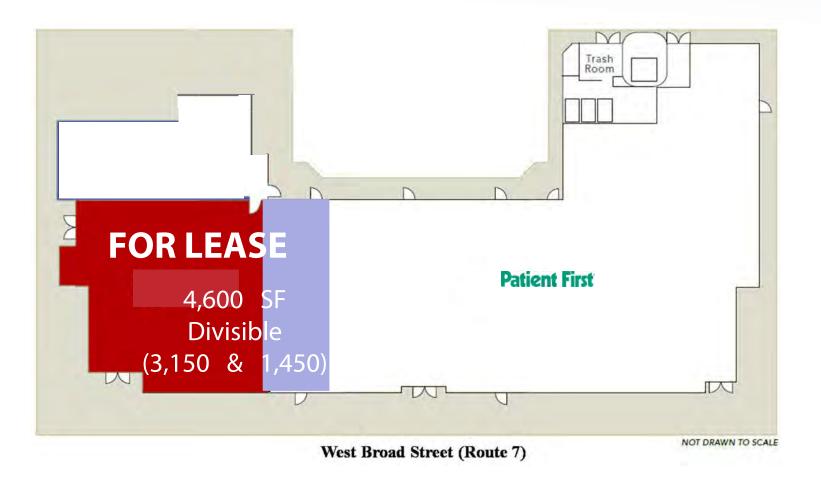

## **The Broadway: Prime Retail**

Address 502 W. Broad Street Falls Church, VA 22046

Lease Rate \$39 PSF NNN (\$9.31)

Square Footage 4,600 (Divisible to 3,150 & 1,450)

**Parking** 4/1,000 (59 ground level spaces)

The total contiguous space consists of 4,600 SF (divisible into 3,150 SF and 1,450 SF). Both spaces are separately metered with their own bathroom(s). The ceiling height is 13' feet slab to slab. This is an ideal opportunity for a variety of retail uses looking to establish a presence in the heart of the City of Falls Church on the corner of West Broad and North Lee Street.