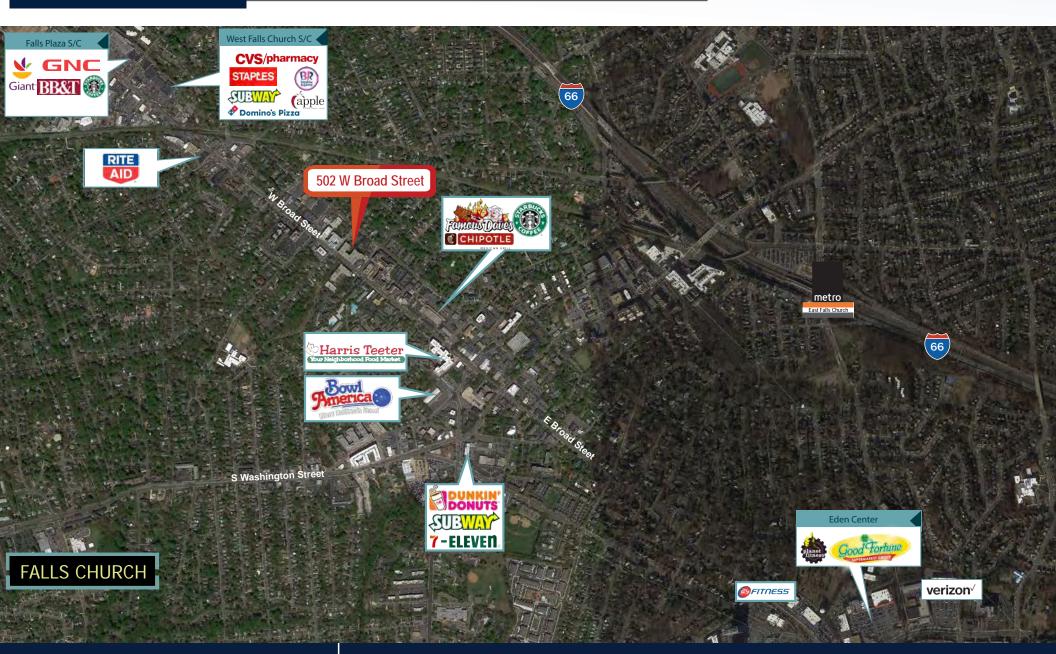

### **DEMOGRAPHICS (3 Mile Radius)**

- Population: 166,807
- Households: 63,259
- Median HH Income: \$122,181
- Total Employees: 64,612
- ► Total Businesses: 5,452
- Walk Score: 88 (very walkable)