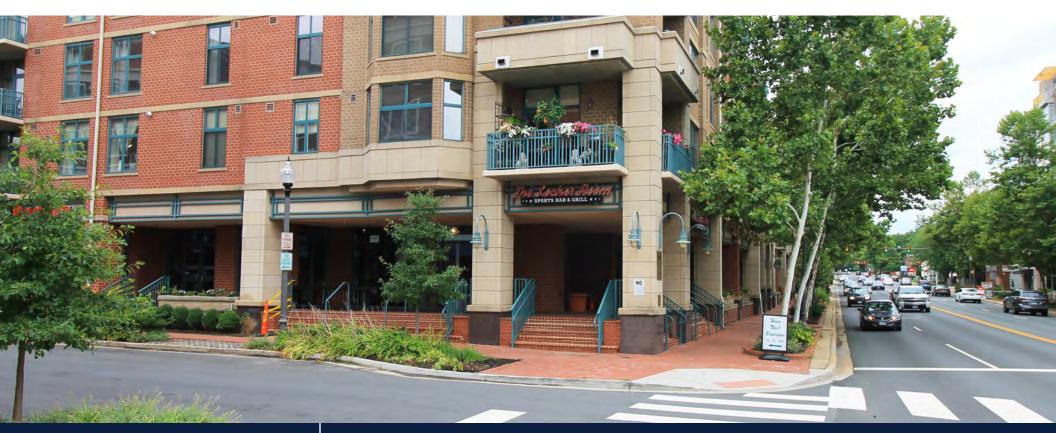

jaclyn@lnf.com



## **Property Description**

Long & Foster Commercial Division has been exclusively retained by ownership to offer an excellent opportunity to Lease second generation restaurant space (previously known as "The Locker Room"), in the City of Falls Church. The street level retail is situated in a mixed use condominium building known as "The Broadway" and has tremendous visibility on West Broad Street.

The total contiguous space consists of 4,600 SF (divisible into 3,150 SF and 1,450 SF). Both spaces are separately metered with their own bathroom(s). The ceiling height is 13' feet slab to slab. This is an ideal opportunity for a variety of retail uses looking to establish a presence in the heart of the City of Falls Church on the corner of West Broad and North Lee Street.





















## Parking Aerial (59 Spaces)







## Parking Map









## Additional Photos





## ulsakergroup.com



Connect With Us

#### Erik Ulsaker Director

703.861.0373 eu@lnf.com

#### Matthew Garcia Director 703.873.5760

mgarcia@lnf.com

## Jaclyn Purzycki

Marketing Analyst 703.873.5706 jaclyn@Inf.com



Long & Foster | 703.506.2850 | 8227 Old Courthouse Road Suite 200 | Vienna, Virginia 22182