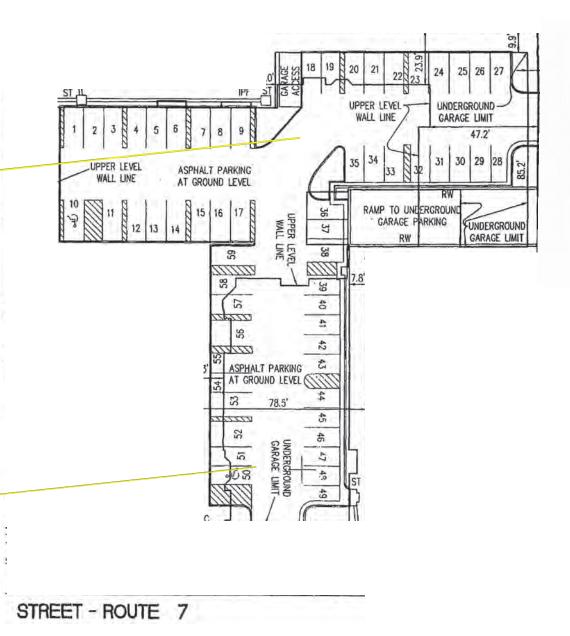

## Parking Map

## **The Broadway: Prime Retail**

Address 502 W. Broad Street Falls Church, VA 22046

Lease Rate \$39 PSF NNN (\$9.31)

Square Footage 4,600 (Divisible to 3,150 & 1,450)

**Parking** 4/1,000 (59 ground level spaces)