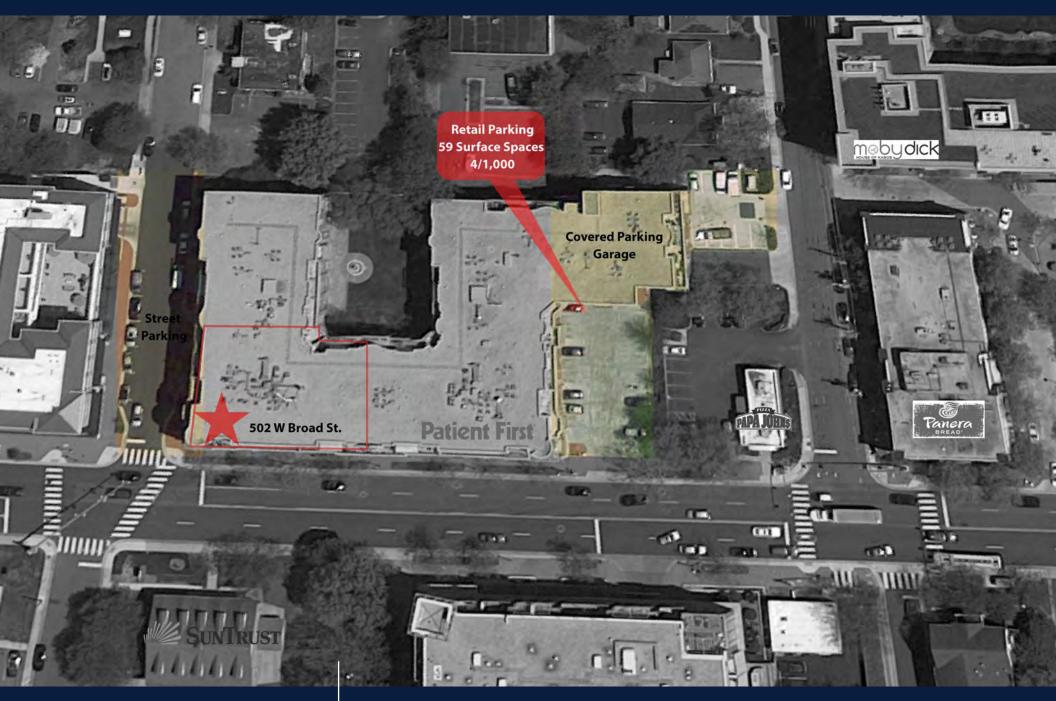

## Parking Aerial (59 Spaces)

## **The Broadway: Prime Retail**

Address 502 W. Broad Street Falls Church, VA 22046

Lease Rate \$39 PSF NNN (\$9.31)

Square Footage 4,600 (Divisible to 3,150 & 1,450)

**Parking** 4/1,000 (59 ground level spaces)