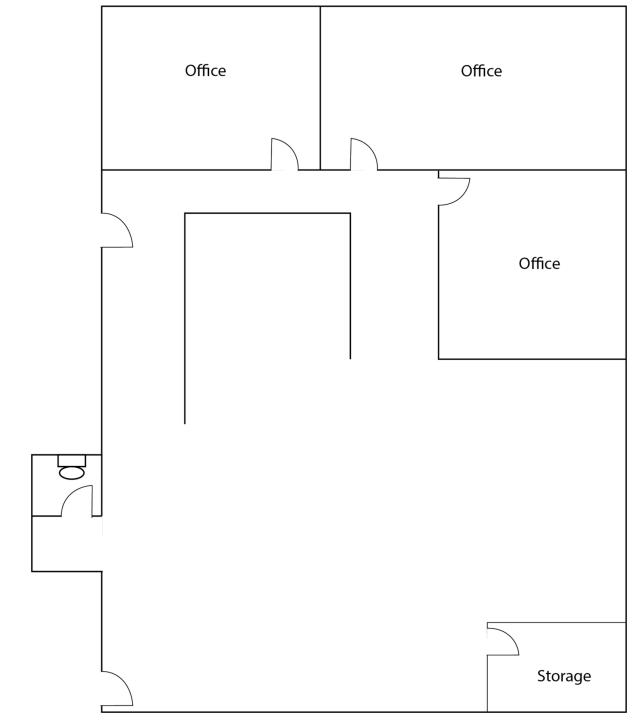

#### **PROPERTY HIGHLIGHTS**

- Modified Gross: Tenant pays pro rata share of water, sewer, garbage & electricity (approx. \$215/mo)
- 3 offices, reception, open area, bathroom, storage closet
- Free Onsite Parking
- Ramp entrance to Suite (2nd floor)
- Close to Riverfront Park, Kendall Yards, Spokane Arena, The Podium and Spokane County Campus