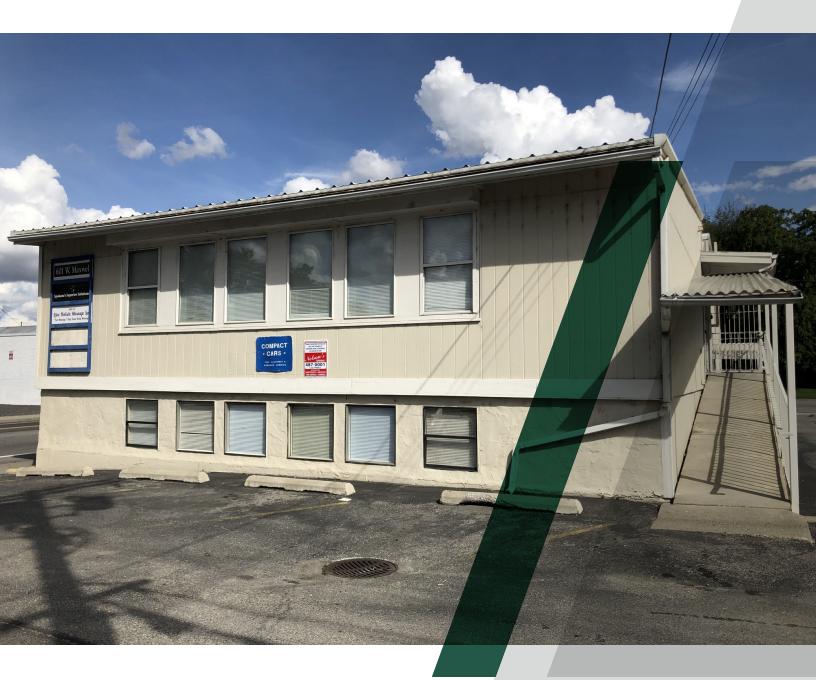

### PROPERTY DESCRIPTION

Fantastic and affordable office space for lease on Spokane's North Bank. Just blocks from the new ONE Spokane sports stadium and downtown.

#### **PROPERTY HIGHLIGHTS**

- Modified Gross: Tenant pays pro rata share of water, sewer, garbage & electricity (approx. \$215/mo)
- 3 offices, reception, open area, bathroom, storage closet
- Free Onsite Parking
- Ramp entrance to Suite (2nd floor)
- Close to Riverfront Park, Kendall Yards, Spokane Arena, The Podium and Spokane County Campus