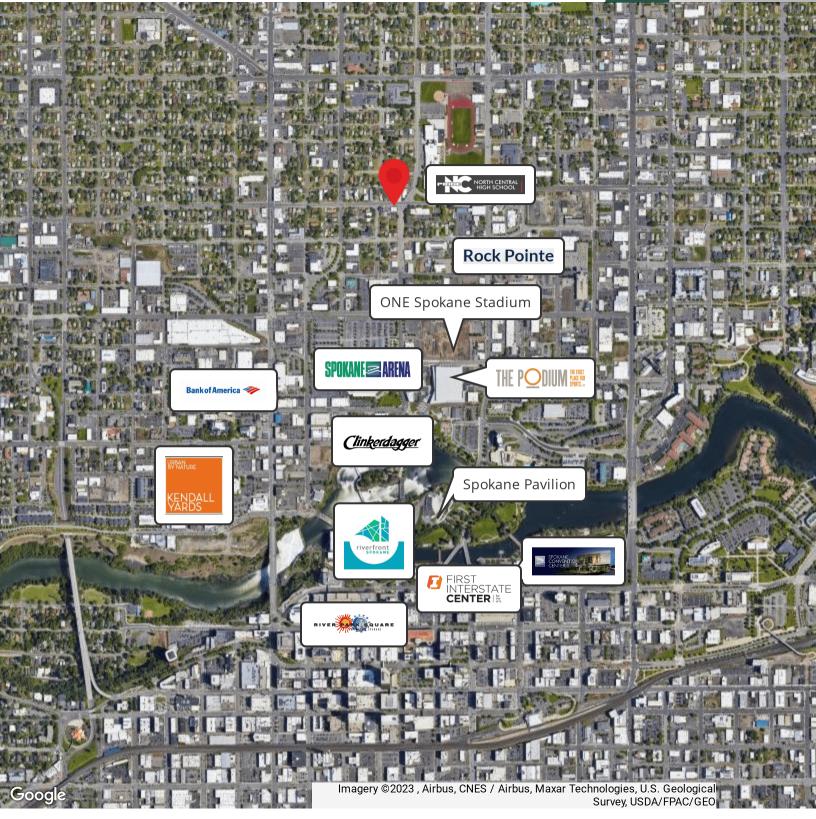

odium and Spokane County Campus

| SPACES            | LEASE RATE        |          | SPACE SIZE |          |
|-------------------|-------------------|----------|------------|----------|
| Suite 3           | \$1,250 per month |          | 1,100 SF   |          |
| DEMOGRAPHICS      |                   | 1 MILE   | 3 MILES    | 5 MILES  |
| Total Households  |                   | 5,777    | 55,013     | 111,594  |
| Total Population  |                   | 13,737   | 125,763    | 260,663  |
| Average HH Income |                   | \$37,862 | \$46,285   | \$50,573 |



#### // PRESENTED BY:

# // ADDITIONAL PHOTOS





// PRESENTED BY:







601 W Maxwell Suite 3



// PRESENTED BY:

STEPHEN BARBIERI

COMMERCIAL LEASING & SALES MANAGER 509.344.4919 SBARBIERI@G-B.COM



## // RETAILER MAP



// PRESENTED BY: