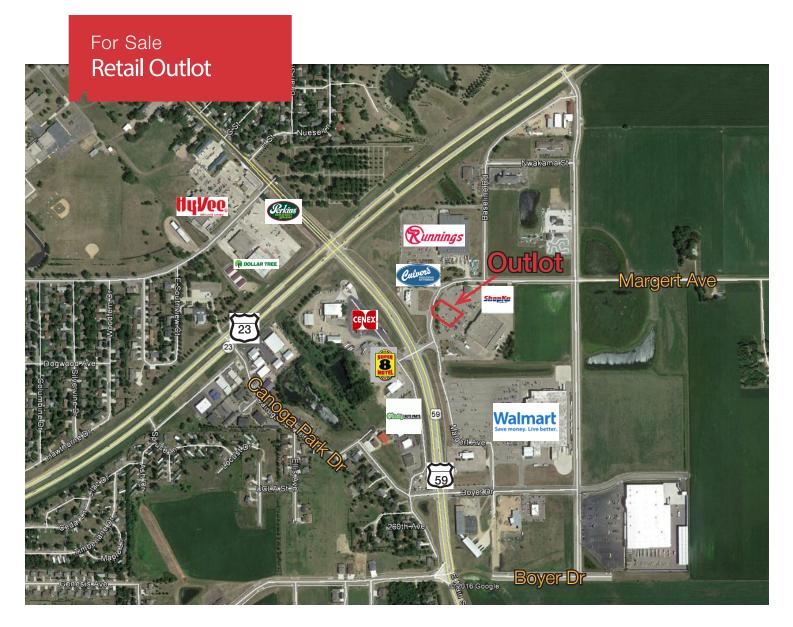

## For Sale Retail Outlot List Price: Contact Broker

#### Location

- Located directly in front of Shopko on the intersection of Susan Drive and Highway 59
- Major area tenants are Shopko, Walmart, Menards and Runnings
- Average daily traffic counts for Highway 59 is 5,200 vehicles per day and 2,150 vehicles per day for Susan Drive