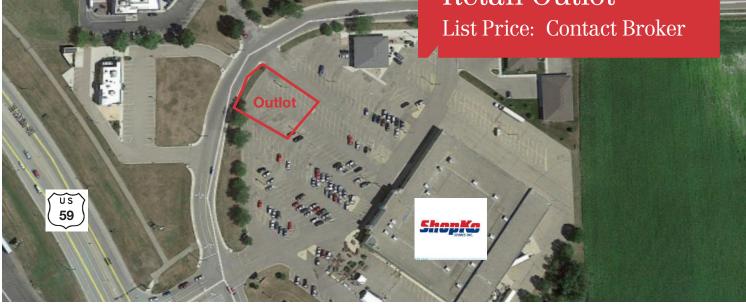

## For Sale Retail Outlot List Price: Contact Broker

#### Location

- Located directly in front of Shopko on the intersection of Susan Drive and Highway 59
- Major area tenants are Shopko, Walmart, Menards and Runnings
- Average daily traffic counts for Highway 59 is 5,200 vehicles per day and 2,150 vehicles per day for Susan Drive