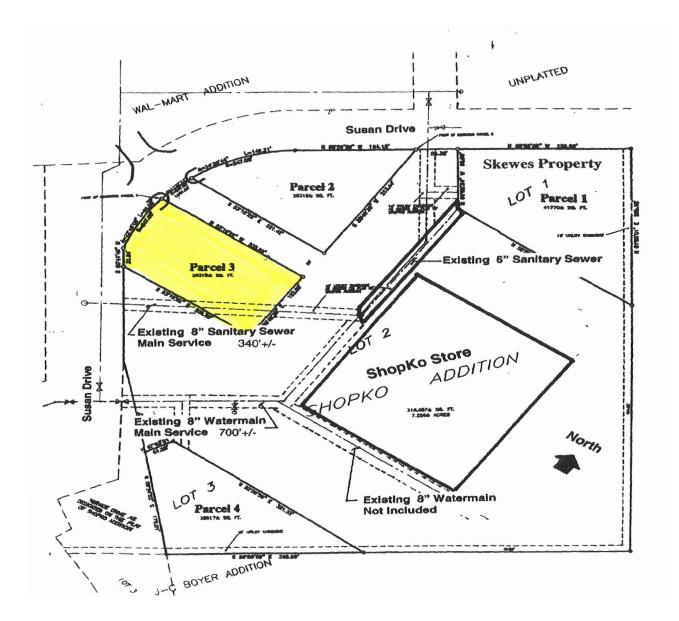

#### **Property Features**

- 23,314 sq. ft. (0.65 acres)
- Retail outlot Parcel #3
- 125' of frontage
- Utilities to site include water, sewer, gas and electric
- Commercial zoning