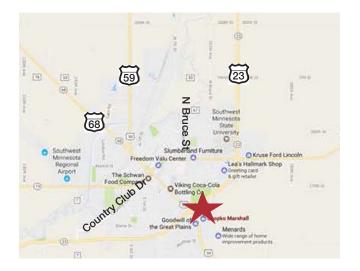

#### Location

- Located directly in front of Shopko on the intersection of Susan Drive and Highway 59
- Major area tenants are Shopko, Walmart, Menards and Runnings
- Average daily traffic counts for Highway 59 is 5,200 vehicles per day and 2,150 vehicles per day for Susan Drive