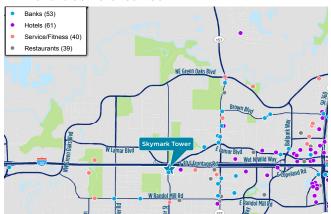

## **SKYMARK TOWER**

Skymark Tower is an eight-story, top tier Class A property conveniently located in the heart of the Arlington Entertainment District; placing this property only minutes away from some of Arlington's most popular, high-end retail, entertainment venues and fine dining establishments. With panoramic views of Dallas-Fort Worth and excellent access to Interstate 30 and President George Bush Turnpike, Skymark Tower boasts an aesthetically unique exterior with an exclusive architectural design and an equally distinctive interior with abundant natural light and amenities for its tenants.