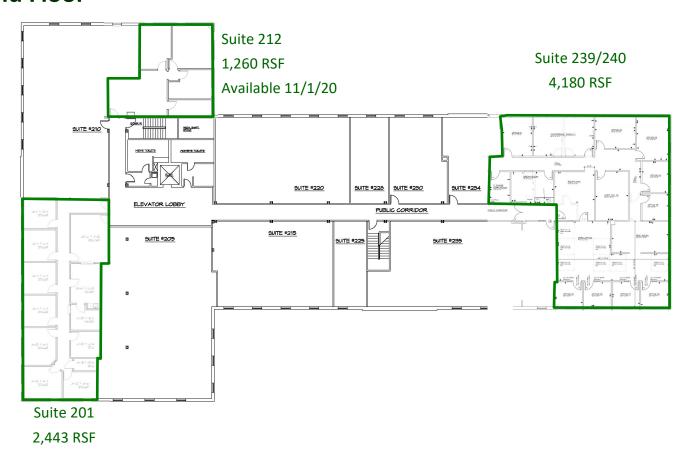

# Corinth Office Building

Available Space | 8340 Mission Road

#### **Available Suites**

| <u>Building</u> | <u>Size</u> |
|-----------------|-------------|
| Suite 201       | 2,443 RSF   |
| Suite 212       | 1,260 RSF   |
| Suite 239/240   | 4,180 RSF   |

## **2nd Floor**

Lauren Cattanach

Cell: (913) 579-8179

<u>lauren.cattanach@waterfordproperty.net</u> <u>bob.cattanach@waterfordproperty.net</u>

**Bob Cattanach** 

Cell: (913) 219-2109