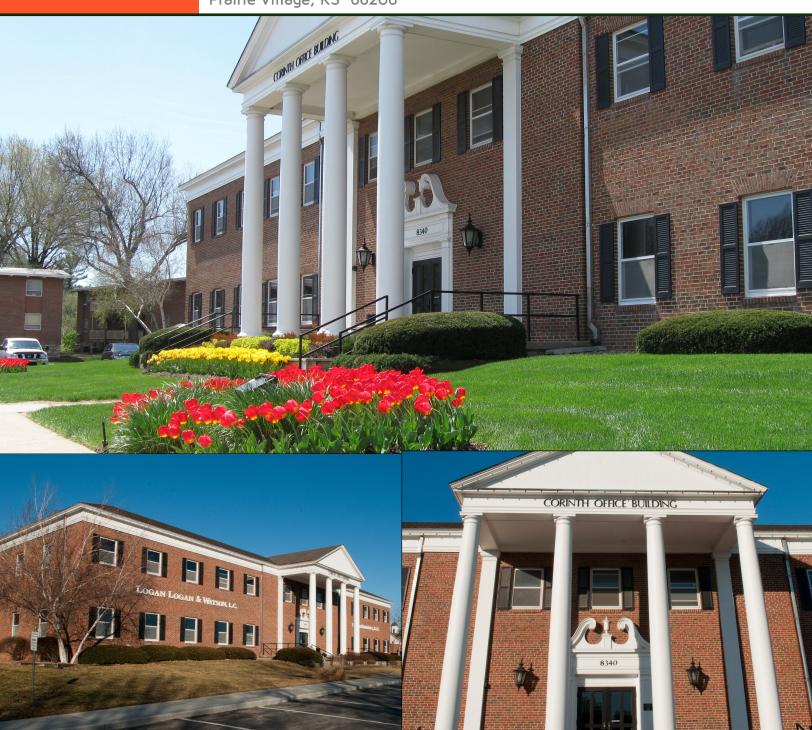

## Available Office Space Corinth Office Building 8340 Mission Rd

Prairie Village, KS 66208

## Corinth Office Building

Features | 8340 Mission Road

- Up to 4,180 RSF available.
- 2020 full-service rate: \$22.00 per RSF.
- Negotiable renovation allowances.
- Flexible terms.
- Load Factor: 12%.
- Spectrum and Google service available.
- Immediate proximity to Corinth retail and restaurants.
  - Panera
  - First Watch
  - Urban Table
  - \* BRGR
  - \* Arby's
  - \* Subway