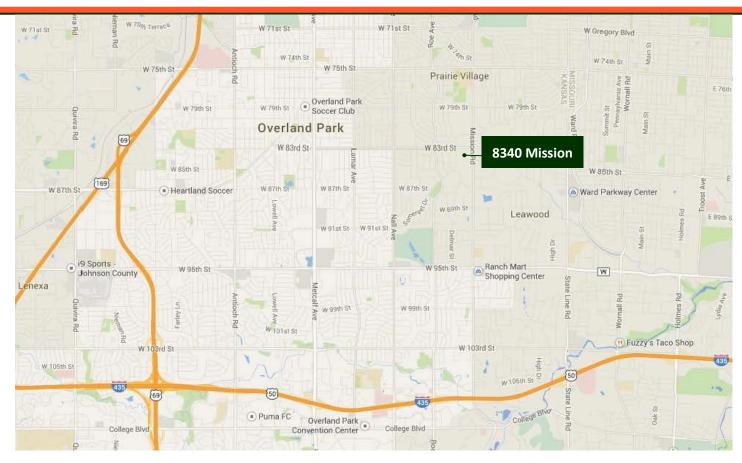

# Corinth Office Building

Available Space | 8340 Mission Road

#### **Available Suites**

| <u>Building</u> | <u>Size</u> |
|-----------------|-------------|
| Suite 201       | 2,443 RSF   |
| Suite 212       | 1,260 RSF   |
| Suite 239/240   | 4,180 RSF   |