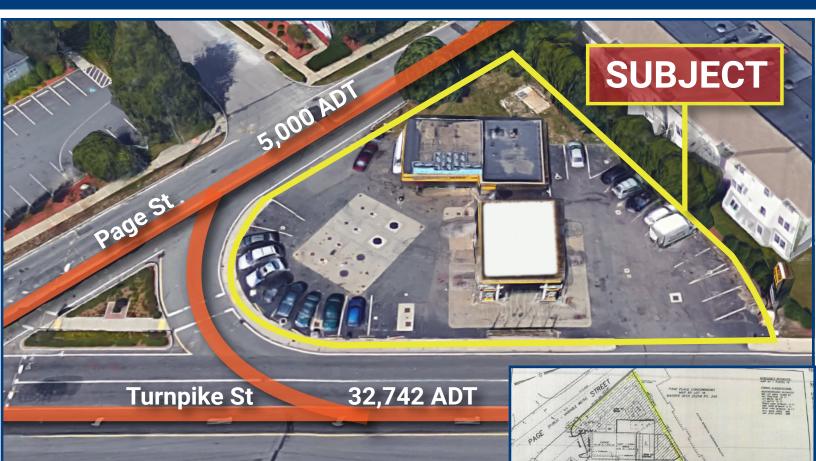

### **Property Profile:**

**Total Land Area:** 20,000 SF **Availability:** May 2019

Frontage: 155 ±

**Neighborhood Business** Zone: (NB)

Services: Municipal Water and Sewer

Gas, Electricity, Telephone, **Utilities:** 