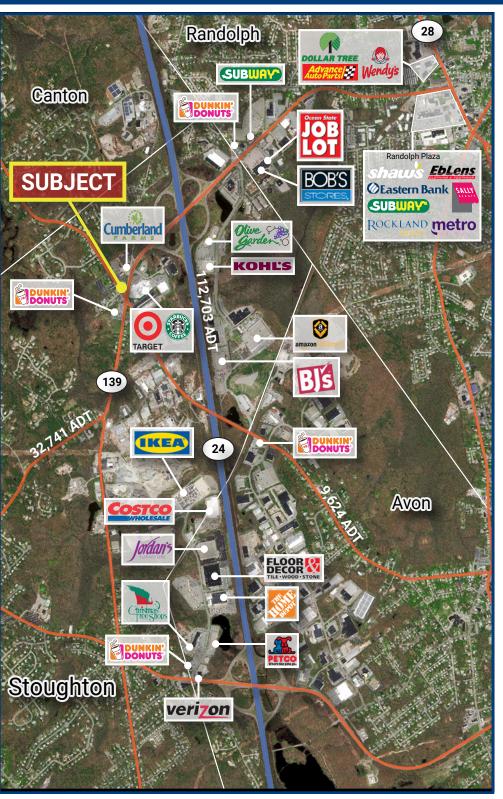

# ROUTE 139 STOUGHTON MA GAS/ C STORE FOR LEASE

1578 Turnpike St • Stoughton, MA 02072

### Highlights:

- Easy signalized access just off Route 24
- Excellent Gas / Convenience Store location
- High volume service/ repair business
- Existing mechanic tenant can continue leasing the garage or vacate
- Building can be expanded by 1,200 SF
- Landlord will supply gas at competitive prices
- Owner will sell the business and supply fuel

# **ROUTE 139 STOUGHTON MA** GAS/ C STORE FOR LEASE

1578 Turnpike St • Stoughton, MA 02072