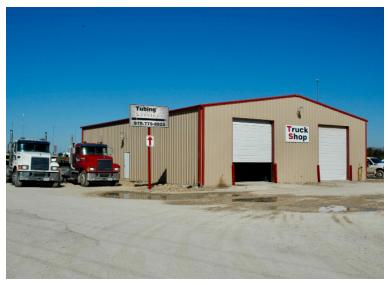

### RTS Industrial NNN

7932 West State Highway 21, Bryan, TX 77807

±48,765 Industrial Facility on

**SALE PRICE: \$6,250,000** 

NOI: \$500.000

**CAP RATE: 8.00%** 

**TOTAL SQ/FT: 48,765 SF** 

#### **BUILDING FEATURES**

- 8 Buildings totaling 48,765 SF constructed between 2006-2011
- 18% Office 8,769 SF (in buildings 1,4 & 7)
- 9 grade level manual overhead doors
- 45.738 Acres
- 608.74 feet of frontage along the north side of State Highway 21