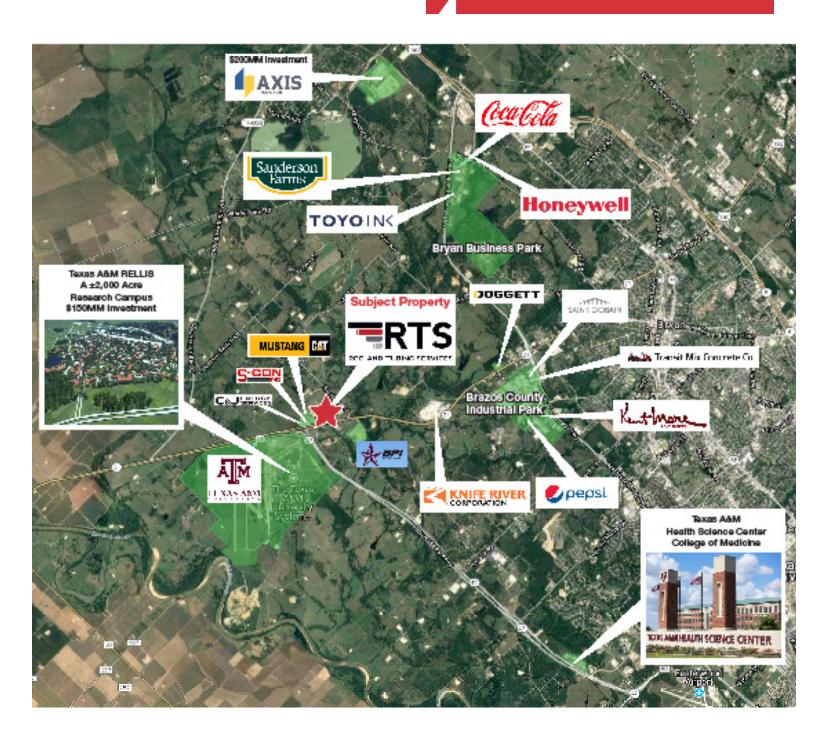

#### **INVESTMENT HIGHLIGHTS**

- 10 Year NNN Sale-Leaseback
- 1.5% Annual Increases
- ±45 Acres With ±30 Stabilized Acres
- Strategically Located In The Center Of The Texas Distribution Triangle (Dallas, Houston, Austin)
- Flagship Facility/Regional HQ