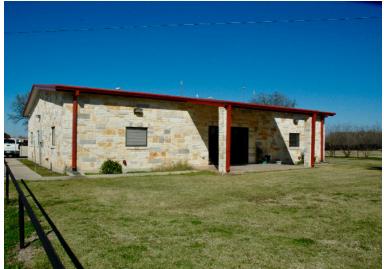

#### **BUILDING FEATURES**

- 8 Buildings totaling 48,765 SF constructed between 2006-2011
- 18% Office 8,769 SF (in buildings 1,4 & 7)
- 9 grade level manual overhead doors
- 45.738 Acres
- 608.74 feet of frontage along the north side of State Highway 21