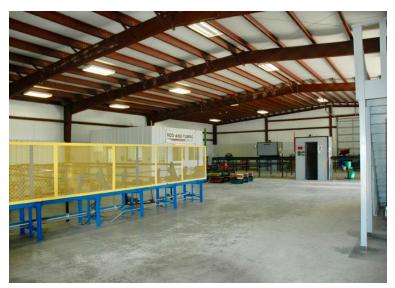

#### **BUILDING FEATURES**

- 8 Buildings totaling 48,765 SF constructed between 2006-2011
- 18% Office 8,769 SF (in buildings 1,4 & 7)
- 9 grade level manual overhead doors
- 45.738 Acres
- 608.74 feet of frontage along the north side of State Highway 21