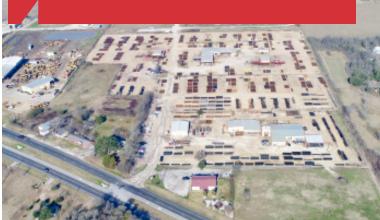

### RTS Industrial NNN

7932 West State Highway 21, Bryan, TX 77807

±48,765 Industrial Facility on

**SALE PRICE: \$6,250,000** 

NOI: \$500.000

**CAP RATE: 8.00%** 

**TOTAL SQ/FT: 48,765 SF** 

#### **INVESTMENT HIGHLIGHTS**

- 10 Year NNN Sale-Leaseback
- 1.5% Annual Increases
- ±45 Acres With ±30 Stabilized Acres
- Strategically Located In The Center Of The Texas Distribution Triangle (Dallas, Houston, Austin)
- Flagship Facility/Regional HQ

#### **BUILDING FEATURES**

- 8 Buildings totaling 48,765 SF constructed between 2006-2011
- 18% Office 8,769 SF (in buildings 1,4 & 7)
- 9 grade level manual overhead doors
- 45.738 Acres
- 608.74 feet of frontage along the north side of State Highway 21