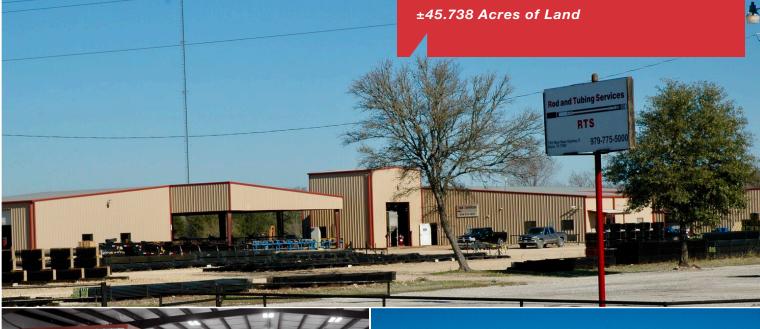

### RTS Industrial NNN

7932 West State Highway 21, Bryan, TX 77807

±48,765 Industrial Facility on

**SALE PRICE: \$6,250,000** 

NOI: \$500.000

**CAP RATE: 8.00%** 

**TOTAL SQ/FT: 48,765 SF** 

#### **INVESTMENT HIGHLIGHTS**

- 10 Year NNN Sale-Leaseback
- 1.5% Annual Increases
- ±45 Acres With ±30 Stabilized Acres
- Strategically Located In The Center Of The Texas Distribution Triangle (Dallas, Houston, Austin)
- Flagship Facility/Regional HQ

Net Rentable Area: ±48,765 SF

Land Size: 45,738 Acres

Property Type: Industrial

#### **BUILDING FEATURES**

- 8 Buildings totaling 48,765 SF constructed between 2006-2011
- 18% Office 8,769 SF (in buildings 1,4 & 7)
- 9 grade level manual overhead doors
- 45.738 Acres
- 608.74 feet of frontage along the north side of State Highway 21

## RTS Industrial NNN

7932 West State Highway 21, Bryan, TX 77807

±48,765 Industrial Facility on

±45.738 Acres of Land