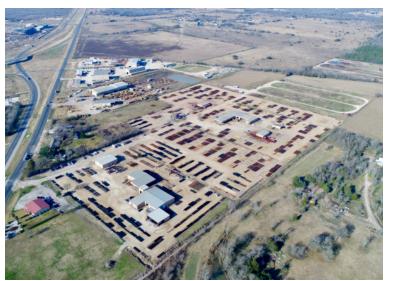

#### **INVESTMENT HIGHLIGHTS**

- 10 Year NNN Sale-Leaseback
- 1.5% Annual Increases
- ±45 Acres With ±30 Stabilized Acres
- Strategically Located In The Center Of The Texas Distribution Triangle (Dallas, Houston, Austin)
- Flagship Facility/Regional HQ

Net Rentable Area: ±48,765 SF

Land Size: 45,738 Acres

Property Type: Industrial

#### **BUILDING FEATURES**

- 8 Buildings totaling 48,765 SF constructed between 2006-2011
- 18% Office 8,769 SF (in buildings 1,4 & 7)
- 9 grade level manual overhead doors
- 45.738 Acres
- 608.74 feet of frontage along the north side of State Highway 21