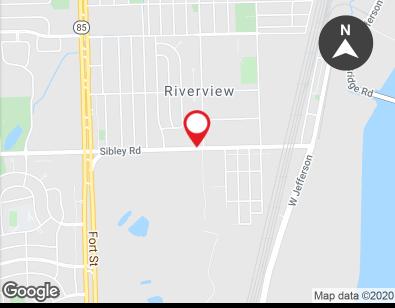

## FOR SALE/LEASE

12830-12860 SIBLEY ROAD RIVERVIEW, MI 48193

# FOR SALE/LEASE

12830-12860 SIBLEY ROAD RIVERVIEW, MI 48193

| TRAFFIC COUNTS          |              |                   | DEMOGRAPHICS |          |          |  |
|-------------------------|--------------|-------------------|--------------|----------|----------|--|
| INTERSECTION            | CARS PER DAY |                   | 1 MILE       | 3 MILES  | 5 MILES  |  |
| Sibley Rd & Hinton St W | 7,489        | Total Households  | 2,457        | 30,946   | 71,892   |  |
| Sibley St & Quarry St W | 4,735        | Total Population  | 5,975        | 75,709   | 179,350  |  |
| Fort St & Hale Ave N    | 35,587       | Average HH Income | \$54,279     | \$63,808 | \$62,459 |  |
| Fort St & Sibley Rd N   | 29,300       |                   |              |          |          |  |