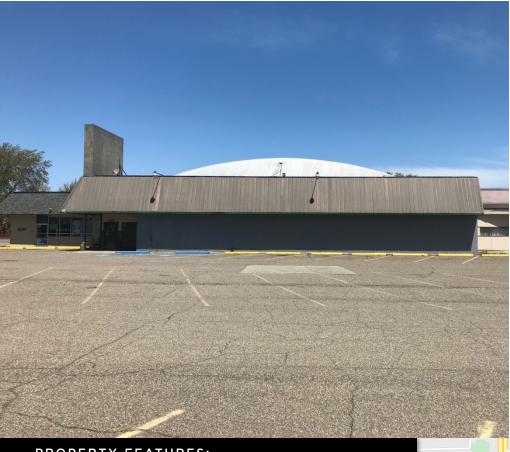

## FOR SALE/LEASE

12830-12860 SIBLEY ROAD RIVERVIEW, MI 48193

### PROPERTY FEATURES:

- 21,804 SF available for sale or lease
- 2.27 acre site with 330' frontage on Sibley
- Former bar/restaurant space approximately 14,804 SF
- Ideal for broad range of retail, office or alternative use
- Redevelopment partnership with owner is possible
- Zoned: B-3 General Business
- Taxes: \$26,393
- Sale price: \$595,000