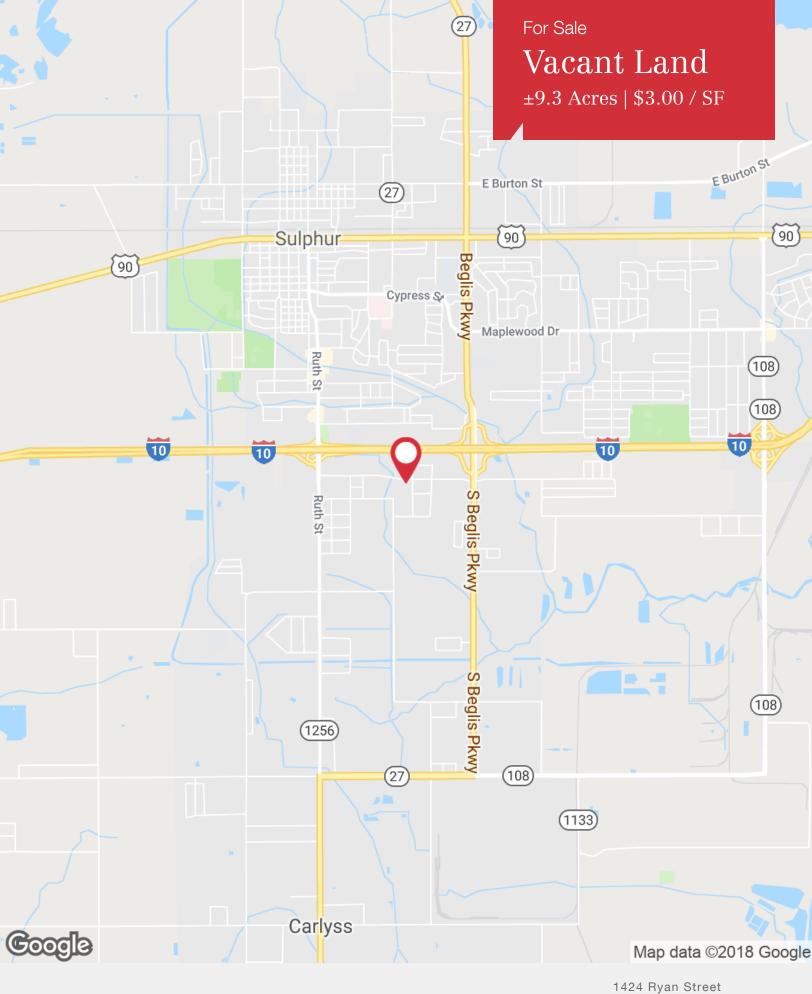

For Sale

±9.3 Acres

Vacant Land

# **SWC Patton Street and Broussard Road**

Sulphur, Louisiana 70665

## **Property Highlights**

- ±9.3 Acres Available
- Located on the Southwest Corner of Patton Street and **Broussard Road**
- Commercial Zoning
- Flood Zone AE

#### Sale Price

\$3.00 / SF