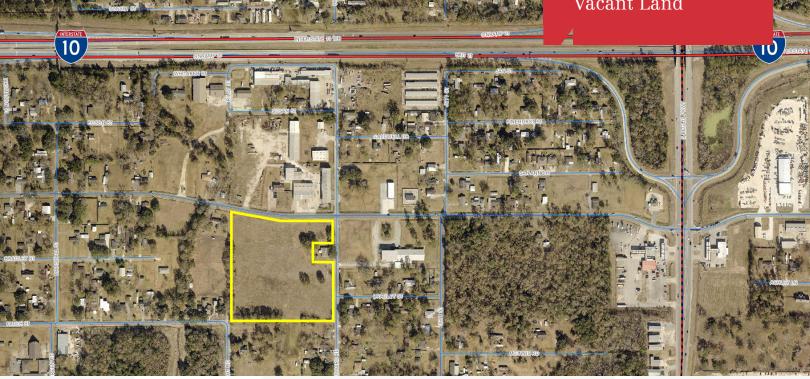

# **SWC Patton Street and Broussard Road**

Sulphur, Louisiana 70665

## **Property Highlights**

- ±9.3 Acres Available
- Located on the Southwest Corner of Patton Street and **Broussard Road**
- Commercial Zoning
- Flood Zone AE