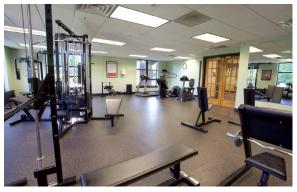

- > Diverse mix of nationally recognized companies
- > Central location easily accessible from all areas of the Upstate
- Immaculate landscaping
- > Full-service restaurant with outdoor seating (serves breakfast and lunch)
- > Fitness facility, locker rooms and basketball courts
- > On-site building technician
- > Interior park with patios and walkways with benches
- > Ample free parking
- Lease Rate: \$21.50/SF Full Service