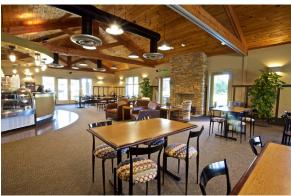

- > Diverse mix of nationally recognized companies
- > Central location easily accessible from all areas of the Upstate
- Immaculate landscaping
- > Full-service restaurant with outdoor seating (serves breakfast and lunch)
- > Fitness facility, locker rooms and basketball courts
- > On-site building technician
- > Interior park with patios and walkways with benches
- > Ample free parking
- Lease Rate: \$21.50/SF Full Service