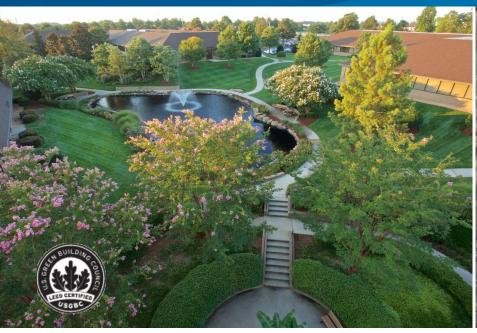

## Greenville's Premier Office Park

Independence Corporate Park features seven Class A office buildings, totaling ±300,000 square feet, ideally located at the I-85/I-385 interchange in Greenville. Tenants enjoy high-end office finishes in a world-class environment.

- > Diverse mix of nationally recognized companies
- > Central location easily accessible from all areas of the Upstate
- Immaculate landscaping
- > Full-service restaurant with outdoor seating (serves breakfast and lunch)
- > Fitness facility, locker rooms and basketball courts
- > On-site building technician
- > Interior park with patios and walkways with benches
- > Ample free parking
- Lease Rate: \$21.50/SF Full Service