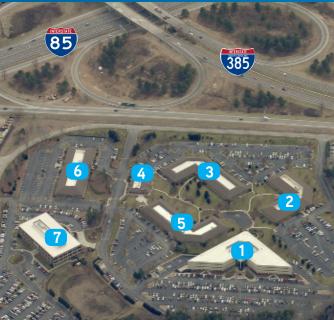

## Greenville's Premier Office Park

Independence Corporate Park features seven Class A office buildings, totaling ±300,000 square feet, ideally located at the I-85/I-385 interchange in Greenville. Tenants enjoy high-end office finishes in a world-class environment.

- > Diverse mix of nationally recognized companies
- > Central location easily accessible from all areas of the Upstate
- Immaculate landscaping
- > Full-service restaurant with outdoor seating (serves breakfast and lunch)
- > Fitness facility, locker rooms and basketball courts
- > On-site building technician
- > Interior park with patios and walkways with benches
- > Ample free parking
- Lease Rate: \$21.50/SF Full Service