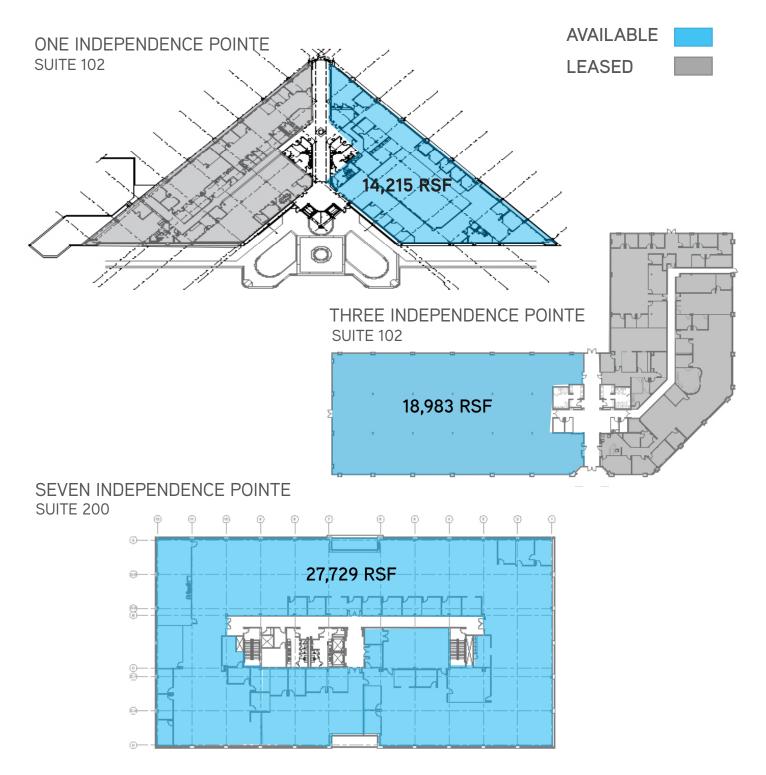

FOR LEASE > ±60,927 RSF CLASS A OFFICE SPACE > I-85 / I-385

FOR LEASE  $\rangle$  ±60,927 RSF CLASS A OFFICE SPACE  $\rangle$  I-85 / I-385