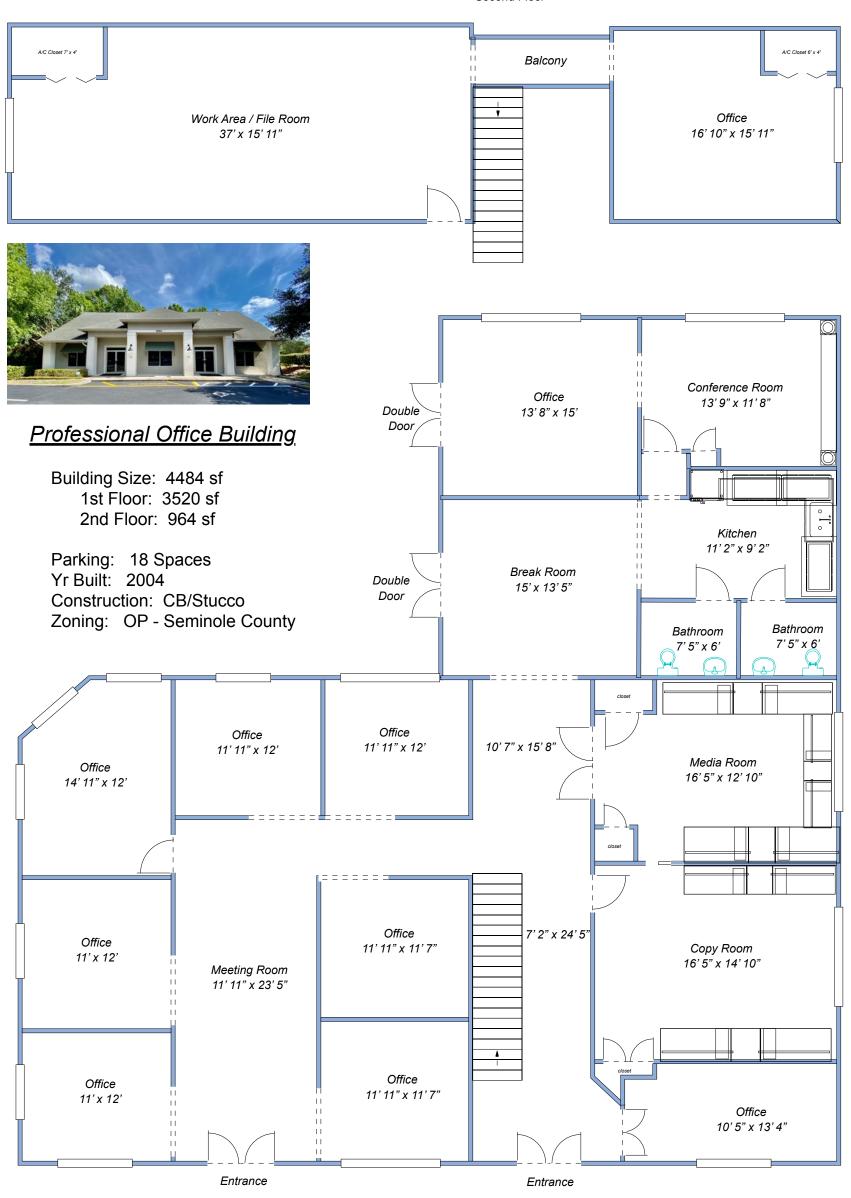

#### **Professional Office Building**

- Total AC Space: 4484 sf
- 1st Floor: 3520 sf
- 2nd Floor: 964 sf
- · Parking: 18 Spaces
- Year-Built 2004
- Concrete Block & Stucco
- Zoning: OP Seminole County

- Ten Offices
- Copy Room
- Media Room
- Conference Room
- Kitchen
- Break Room
- Large Work Area-File Room
- Meeting Area
- Floor Plan Available

### 5750 Canton Cove Winter Springs, FL. 32708

Second Floor

For more information, contact:

All information contained herein was obtained from sources deemed reliable but is not warranted as to its accuracy and reliability by Venture I Properties, Inc., its agents and/or employees. This drawing if for reference purposes only and any Purchaser is advised to personally verify all information contained herein.