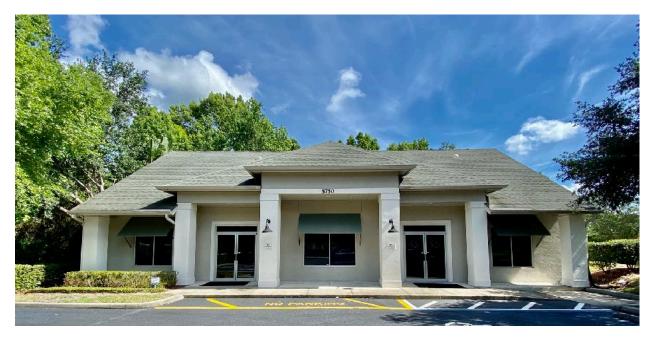

# **EAGLES LANDING OFFICE CENTRE**

#### **Professional Office Building**

- Total AC Space: 4484 sf
- 1st Floor: 3520 sf
- 2nd Floor: 964 sf
- · Parking: 18 Spaces
- Year-Built 2004
- Concrete Block & Stucco
- Zoning: OP Seminole County

- Ten Offices
- Copy Room
- Media Room
- Conference Room
- Kitchen
- Break Room
- Large Work Area-File Room
- Meeting Area
- Floor Plan Available