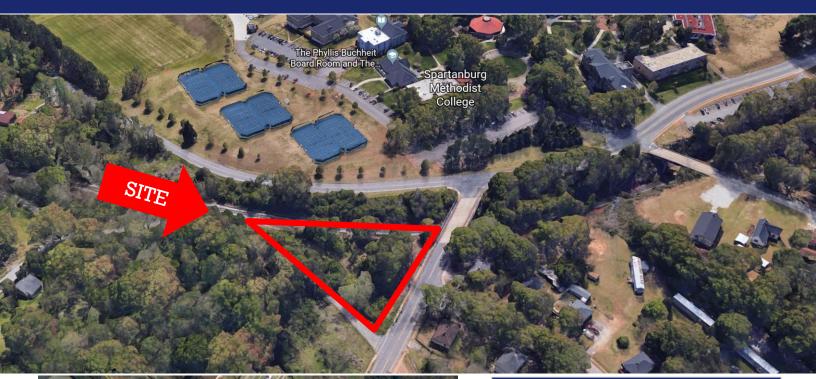

## PROPERTY FEATURES

- Spartanburg County Tax Map #: 6-18-06-032.00
- +/- 0.62 acres
- +/- 240 ft. of frontage on Front St.
- 1 block from Spartanburg Methodist College
- Located between Spartanburg's Downtown and Westside
- · Water, Sewer, & Electric on site
- Great residential/student housing development