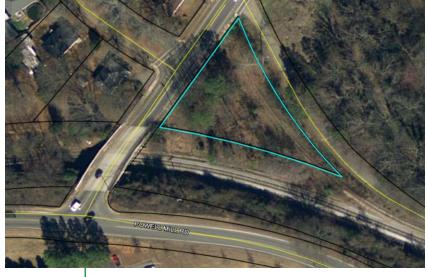

## PROPERTY FEATURES

- Spartanburg County Tax Map #: 6-18-06-032.00
- +/- 0.62 acres
- +/- 240 ft. of frontage on Front St.
- 1 block from Spartanburg Methodist College
- Located between Spartanburg's Downtown and Westside
- · Water, Sewer, & Electric on site
- Great residential/student housing development