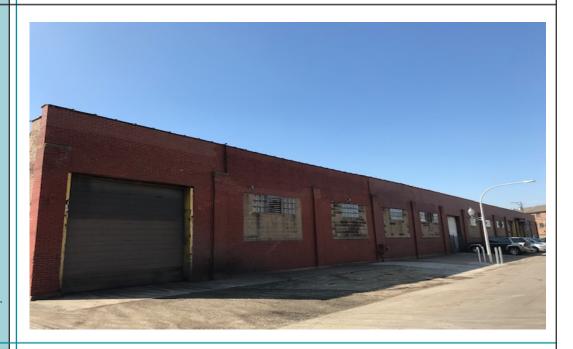

## PROPERTY SPECIFICATIONS

Building Size: 32,001 SF

Mezzanine Space: 5,075 SF

Zoning: C2-2 Motor Vehicle Dist.

Lot Size: 47,855 SF

Clear Height: 16'0

R.E.Taxes: \$46,093.00

Drive In Doors: 4

## **COMMENTS:**

Sale or Lease

Minutes from I-55.

Clear Span Building

Visibility From Archer Avenue

Redeveloping Neighborhood.

DO NOT DISTURB UCCUPANT.